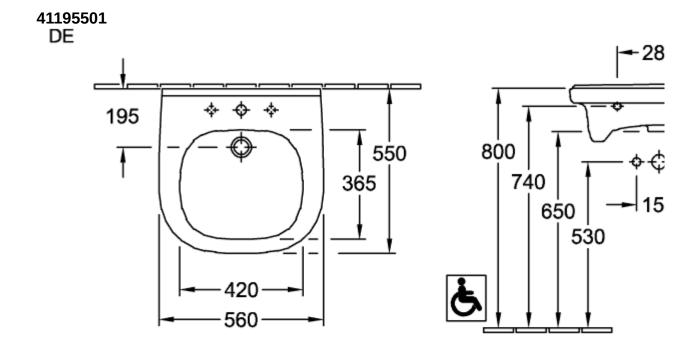

|
| Antibacterial surface (with AntiBac)   | No                                                                                            |
| Easy surface cleaning<br>(CeramicPlus) | No                                                                                            |
| Number of tap holes punched through    | 1                                                                                             |
| Number of tap holes pre-drilled        | 2                                                                                             |
| Number of bowls                        | 1                                                                                             |

## TECHNICAL DRAWINGS

41195501 DE