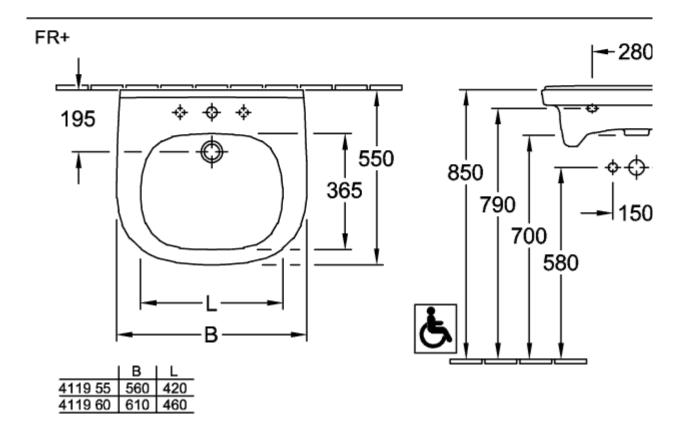

|
| Antibacterial surface (with AntiBac)   | No                                                                                            |
| Easy surface cleaning<br>(CeramicPlus) | No                                                                                            |
| Number of tap holes punched through    | 1                                                                                             |
| Number of tap holes pre-drilled        | 2                                                                                             |
| Number of bowls                        | 1                                                                                             |

## TECHNICAL DRAWINGS

41195501 DE