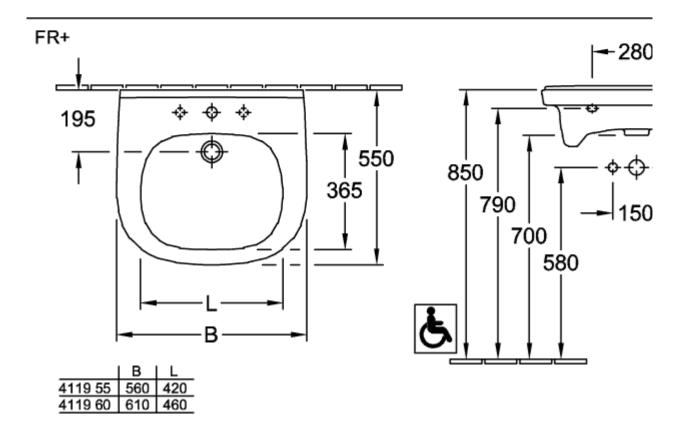

|
| Antibacterial surface (with AntiBac)   | No                                                                                            |
| Easy surface cleaning<br>(CeramicPlus) | No                                                                                            |
| Number of tap holes punched through    | 1                                                                                             |
| Number of tap holes pre-drilled        | 2                                                                                             |
| Number of bowls                        | 1                                                                                             |

## TECHNICAL DRAWINGS

41195501 DE