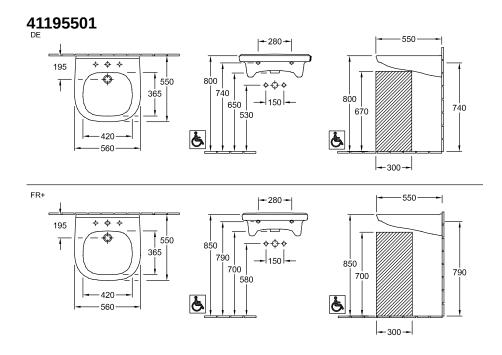

|
| Antibacterial surface (with AntiBac)   | No                                                                                            |
| Easy surface cleaning<br>(CeramicPlus) | No                                                                                            |
| Number of tap holes punched through    | 1                                                                                             |
| Number of tap holes pre-drilled        | 2                                                                                             |
| Number of bowls                        | 1                                                                                             |

## TECHNICAL DRAWINGS

41195501 DE