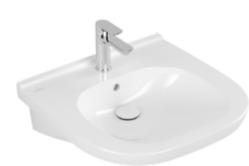

## PRODUCT INFORMATION

| Article title                          | Villeroy & Boch ViCare Washbasin<br>ViCare, 555 x 540 x 195 mm, White<br>Alpin, with overflow |
|----------------------------------------|-----------------------------------------------------------------------------------------------|
| Article number                         | 41195501                                                                                      |
| Assembly / Assembly type               | wall-mounted                                                                                  |
| Scope of delivery                      | 1 x washbasin                                                                                 |
| Depth in mm                            | 540                                                                                           |
| Width in mm                            | 555                                                                                           |
| Height in mm                           | 195                                                                                           |
| Interior depth                         | 100                                                                                           |
| Collection                             | ViCare                                                                                        |
| Suitable for                           | 3-hole mixer, Accessible application                                                          |
| Material                               | Sanitary ceramics                                                                             |
| surface                                | glossy                                                                                        |
| Colour name                            | White Alpin                                                                                   |
| With overflow                          | Yes                                                                                           |
| Shape                                  | Oval                                                                                          |
| Colour designation                     | White Alpin                                                                                   |
| Antibacterial surface (with AntiBac)   | No                                                                                            |
| Easy surface cleaning<br>(CeramicPlus) | No                                                                                            |
| Number of tap holes punched through    | 1                                                                                             |
| Number of tap holes pre-drilled        | 2                                                                                             |
| Number of bowls                        | 1                                                                                             |