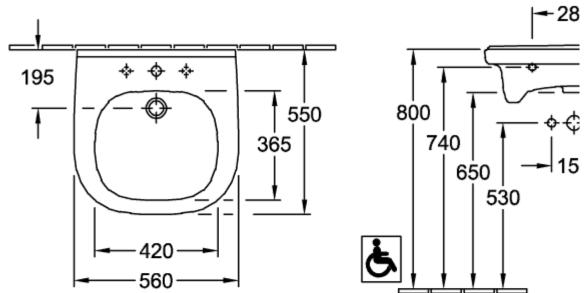

|
| Antibacterial surface (with AntiBac)   | No                                                                                            |
| Easy surface cleaning<br>(CeramicPlus) | No                                                                                            |
| Number of tap holes punched through    | 1                                                                                             |
| Number of tap holes pre-drilled        | 2                                                                                             |
| Number of bowls                        | 1                                                                                             |

## TECHNICAL DRAWINGS

41195501 DE