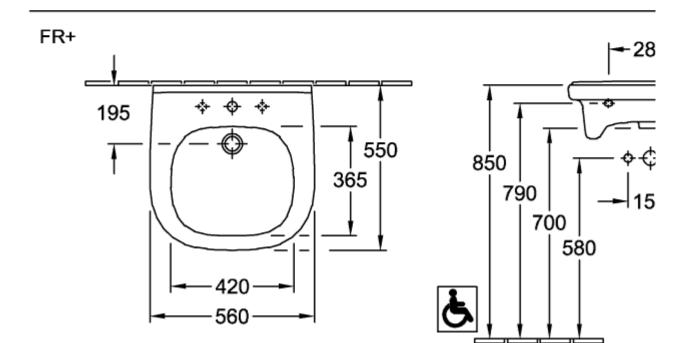

|
| Antibacterial surface (with AntiBac)   | No                                                                                            |
| Easy surface cleaning<br>(CeramicPlus) | No                                                                                            |
| Number of tap holes punched through    | 1                                                                                             |
| Number of tap holes pre-drilled        | 2                                                                                             |
| Number of bowls                        | 1                                                                                             |

## TECHNICAL DRAWINGS

41195501 DE