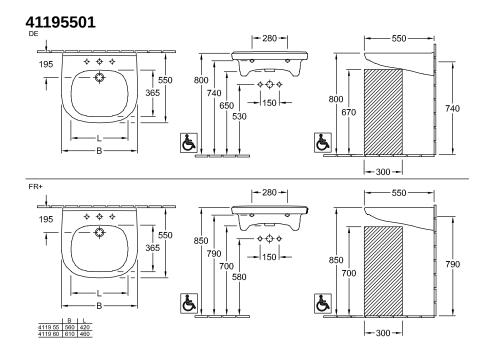

|
| Antibacterial surface (with AntiBac)   | No                                                                                            |
| Easy surface cleaning<br>(CeramicPlus) | No                                                                                            |
| Number of tap holes punched through    | 1                                                                                             |
| Number of tap holes pre-drilled        | 2                                                                                             |
| Number of bowls                        | 1                                                                                             |

## TECHNICAL DRAWINGS

41195501 DE