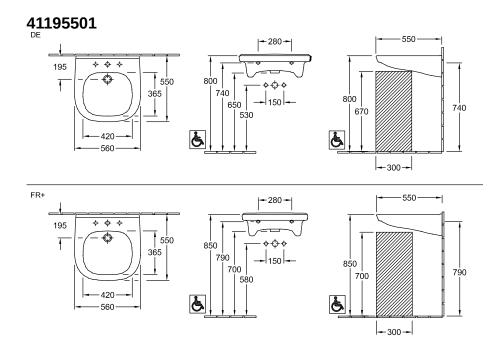

|
| Antibacterial surface (with AntiBac)   | No                                                                                            |
| Easy surface cleaning<br>(CeramicPlus) | No                                                                                            |
| Number of tap holes punched through    | 1                                                                                             |
| Number of tap holes pre-drilled        | 2                                                                                             |
| Number of bowls                        | 1                                                                                             |

## TECHNICAL DRAWINGS

41195501 DE