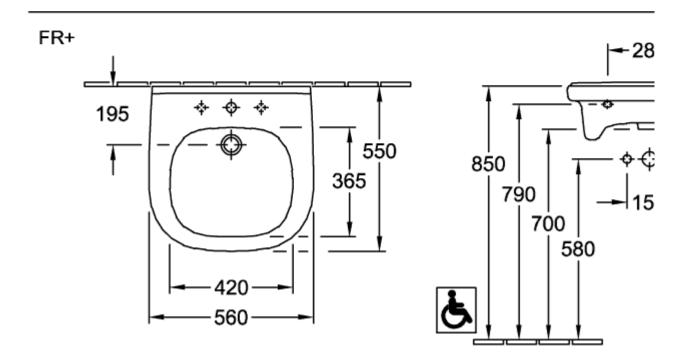

|
| Antibacterial surface (with AntiBac)   | No                                                                                            |
| Easy surface cleaning<br>(CeramicPlus) | No                                                                                            |
| Number of tap holes punched through    | 1                                                                                             |
| Number of tap holes pre-drilled        | 2                                                                                             |
| Number of bowls                        | 1                                                                                             |

## TECHNICAL DRAWINGS

41195501 DE