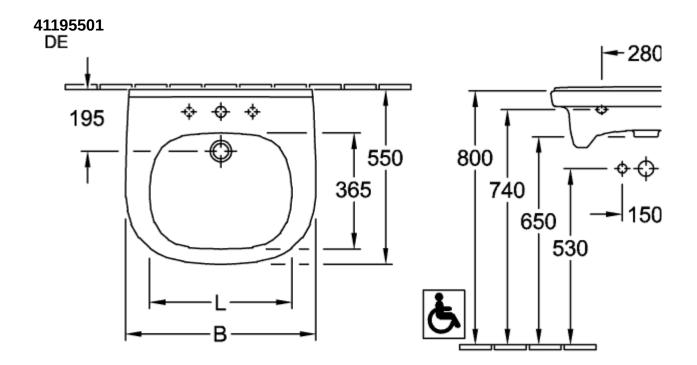

|
| Antibacterial surface (with AntiBac)   | No                                                                                            |
| Easy surface cleaning<br>(CeramicPlus) | No                                                                                            |
| Number of tap holes punched through    | 1                                                                                             |
| Number of tap holes pre-drilled        | 2                                                                                             |
| Number of bowls                        | 1                                                                                             |

## TECHNICAL DRAWINGS

41195501 DE