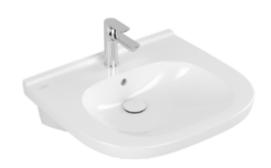

## PRODUCT INFORMATION

| Article title                        | Villeroy & Boch ViCare Washbasin<br>ViCare, 600 x 550 x 195 mm, White<br>Alpin, with overflow |
|--------------------------------------|-----------------------------------------------------------------------------------------------|
| Article number                       | 41196001                                                                                      |
| Assembly / Assembly type             | wall-mounted                                                                                  |
| Scope of delivery                    | 1 x washbasin                                                                                 |
| Depth in mm                          | 550                                                                                           |
| Width in mm                          | 600                                                                                           |
| Height in mm                         | 195                                                                                           |
| Interior depth                       | 100                                                                                           |
| Collection                           | ViCare                                                                                        |
| Suitable for                         | 3-hole mixer, Accessible application                                                          |
| Material                             | Sanitary ceramics                                                                             |
| surface                              | glossy                                                                                        |
| Colour name                          | White Alpin                                                                                   |
| With overflow                        | Yes                                                                                           |
| Shape                                | Oval                                                                                          |
| Colour designation                   | White Alpin                                                                                   |
| Antibacterial surface (with AntiBac) | No                                                                                            |
| Easy surface cleaning (CeramicPlus)  | No                                                                                            |
| Number of tap holes punched through  | 1                                                                                             |
| Number of tap holes pre-drilled      | 2                                                                                             |
| Number of bowls                      | 1                                                                                             |