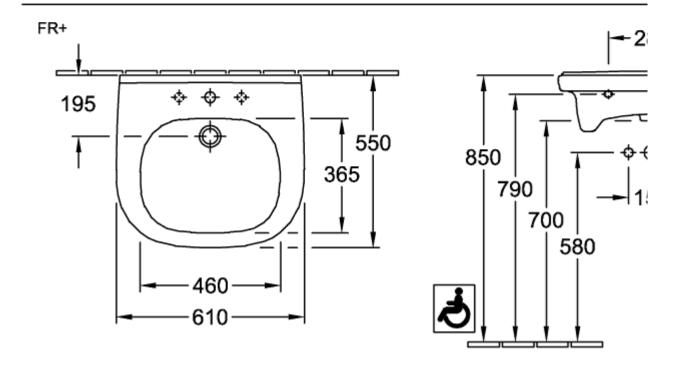

### **41196001 + + +** 195 | | 800 | | 740 | | 7 550 365 800 150 650 | -| 530 740 670 Ġ, ٨ -300-FR+ 280 - 550 -**\$ \$ \$** 195 550 365 3 | | 790 | | 700 | | 580 ффф 850 | | 850 | | 700 | 150 790

Ġ,

Ġ

-300-