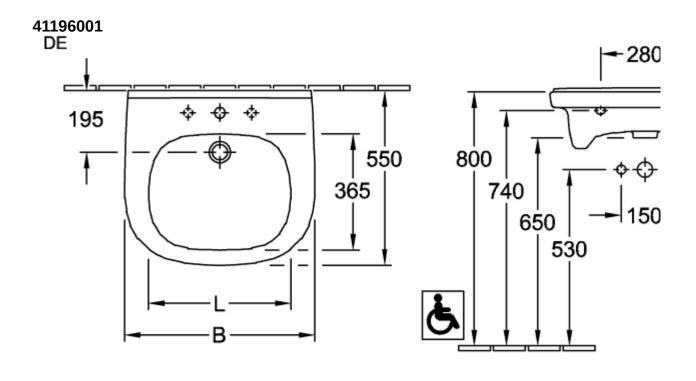

## TECHNICAL DRAWINGS

### **41196001 + + +** 195 | | 800 | | 740 | | 7 550 365 800 150 650 | -| 530 740 670 Ġ, ٨ -300-FR+ 280 - 550 -**\$ \$ \$** 195 550 365 3 | | 790 | | 700 | | 580 ффф 850 | | 850 | | 700 | 150 790

Ġ,

Ġ

-300-