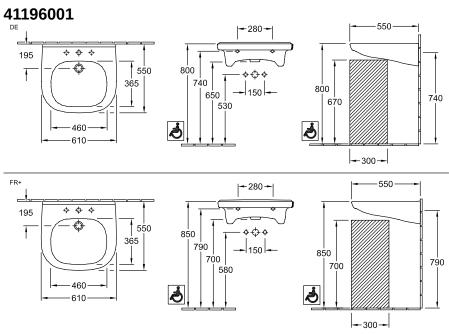

## TECHNICAL DRAWINGS

### **41196001 + + +** 195 | | 800 | | 740 | | 7 550 365 800 150 650 | -| 530 740 670 Ġ, ٨ -300-FR+ 280 - 550 -**\$ \$ \$** 195 550 365 3 | | 790 | | 700 | | 580 ффф 850 | | 850 | | 700 | 150 790

Ġ,

Ġ

-300-