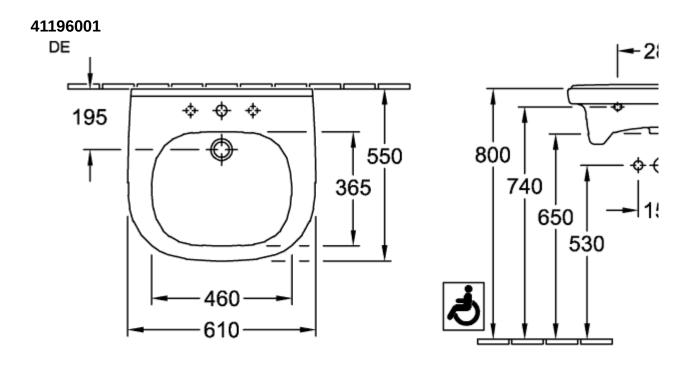

### **41196001 + + +** 195 | | 800 | | 740 | | 7 550 365 800 150 650 | -| 530 740 670 Ġ, ٨ -300-FR+ 280 - 550 -**\$ \$ \$** 195 550 365 3 | | 790 | | 700 | | 580 ффф 850 | | 850 | | 700 | 150 790

Ġ,

Ġ

-300-