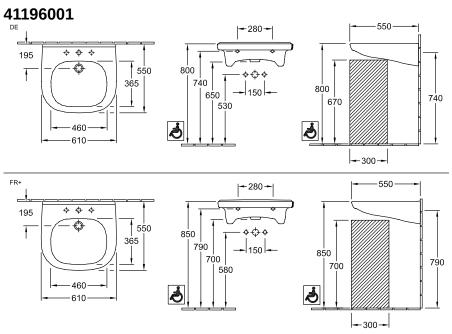

### **41196001 + + +** 195 | | 800 | | 740 | | 7 550 365 800 150 650 | -| 530 740 670 Ġ, ٨ -300-FR+ 280 - 550 -**\$ \$ \$** 195 550 365 3 | | 790 | | 700 | | 580 ффф 850 | | 850 | | 700 | 150 790

Ġ,

Ġ

-300-