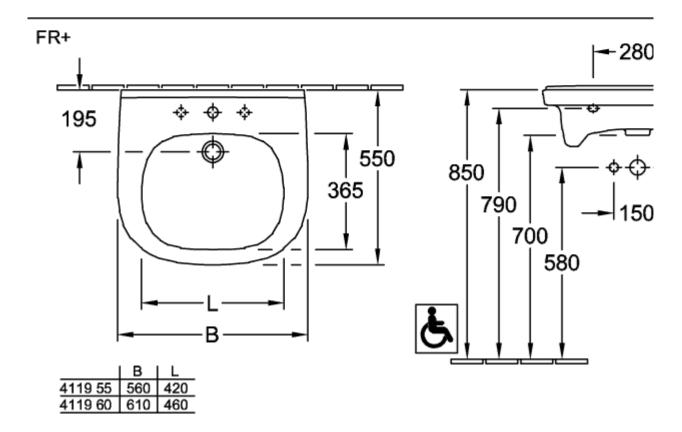

## TECHNICAL DRAWINGS

### **41196001 + + +** 195 | | 800 | | 740 | | 7 550 365 800 150 650 | -| 530 740 670 Ġ, ٨ -300-FR+ 280 - 550 -**\$ \$ \$** 195 550 365 3 | | 790 | | 700 | | 580 ффф 850 | | 850 | | 700 | 150 790

Ġ,

Ġ

-300-