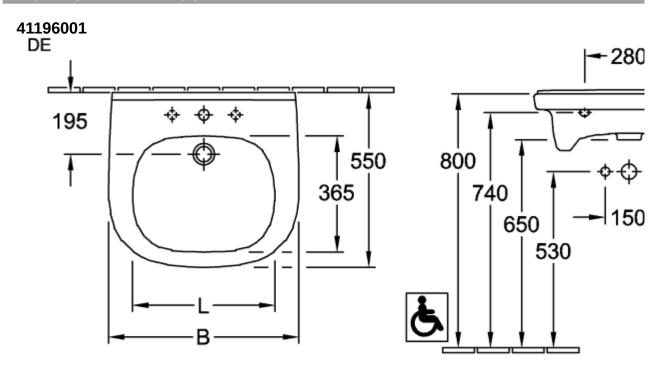

## TECHNICAL DRAWINGS

### **41196001 + + +** 195 | | 800 | | 740 | | 7 550 365 800 150 650 | -| 530 740 670 Ġ, ٨ -300-FR+ 280 - 550 -**\$ \$ \$** 195 550 365 3 | | 790 | | 700 | | 580 ффф 850 | | 850 | | 700 | 150 790

Ġ,

Ġ

-300-