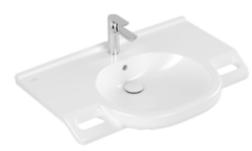

## VICARE WASHBASIN VICARE OVAL

## PRODUCT INFORMATION

| Article title                          | Villeroy & Boch ViCare Washbasin<br>ViCare, 810 x 560 x 185 mm, White<br>Alpin, with overflow |
|----------------------------------------|-----------------------------------------------------------------------------------------------|
| Article number                         | 41208001                                                                                      |
| Assembly / Assembly type               | wall-mounted                                                                                  |
| Scope of delivery                      | 1 x washbasin                                                                                 |
| Depth in mm                            | 560                                                                                           |
| Width in mm                            | 810                                                                                           |
| Height in mm                           | 185                                                                                           |
| Interior depth                         | 100                                                                                           |
| Collection                             | ViCare                                                                                        |
| Suitable for                           | 3-hole mixer, Accessible application                                                          |
| Material                               | Sanitary ceramics                                                                             |
| surface                                | glossy                                                                                        |
| Colour name                            | White Alpin                                                                                   |
| With overflow                          | Yes                                                                                           |
| Shape                                  | Oval                                                                                          |
| Colour designation                     | White Alpin                                                                                   |
| Antibacterial surface (with AntiBac)   | No                                                                                            |
| Easy surface cleaning<br>(CeramicPlus) | No                                                                                            |
| Number of tap holes punched through    | 1                                                                                             |
| Number of tap holes pre-drilled        | 2                                                                                             |
| Number of bowls                        | 1                                                                                             |