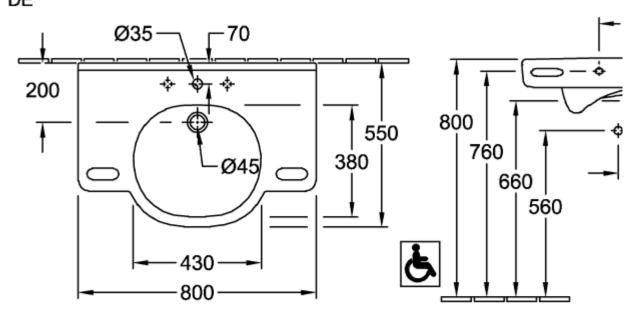

|
| Antibacterial surface (with AntiBac) | No                                                                                                  |
| Easy surface cleaning (CeramicPlus)  | No                                                                                                  |
| Number of tap holes punched through  | 1                                                                                                   |
| Number of tap holes pre-drilled      | 2                                                                                                   |
| Number of bowls                      | 1                                                                                                   |

### TECHNICAL DRAWINGS

#### 41208001 DE





# 





#### DE





#