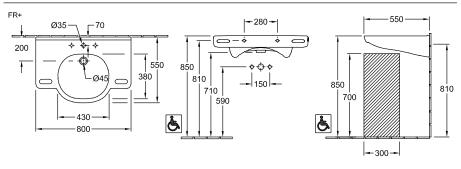

|
| Antibacterial surface (with AntiBac) | No                                                                                                  |
| Easy surface cleaning (CeramicPlus)  | No                                                                                                  |
| Number of tap holes punched through  | 1                                                                                                   |
| Number of tap holes pre-drilled      | 2                                                                                                   |
| Number of bowls                      | 1                                                                                                   |

### TECHNICAL DRAWINGS

#### 41208001 DE





# 





#### DE





#