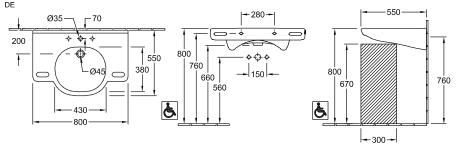

|
| Antibacterial surface (with AntiBac) | No                                                                                                  |
| Easy surface cleaning (CeramicPlus)  | No                                                                                                  |
| Number of tap holes punched through  | 1                                                                                                   |
| Number of tap holes pre-drilled      | 2                                                                                                   |
| Number of bowls                      | 1                                                                                                   |

### TECHNICAL DRAWINGS

#### 41208001 DE





# 





#### DE





#