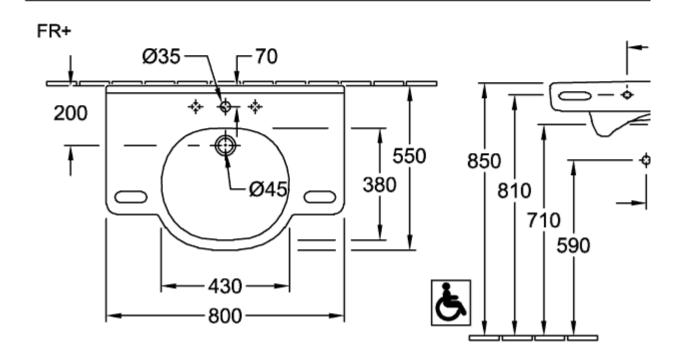

|
| Antibacterial surface (with AntiBac) | No                                                                                                  |
| Easy surface cleaning (CeramicPlus)  | No                                                                                                  |
| Number of tap holes punched through  | 1                                                                                                   |
| Number of tap holes pre-drilled      | 2                                                                                                   |
| Number of bowls                      | 1                                                                                                   |

### TECHNICAL DRAWINGS

#### 41208001 DE





# 





#### DE





#