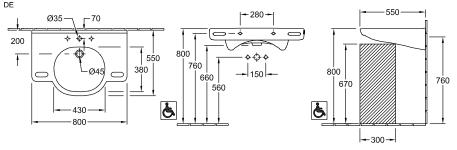

|
| Antibacterial surface (with AntiBac) | No                                                                                                  |
| Easy surface cleaning (CeramicPlus)  | No                                                                                                  |
| Number of tap holes punched through  | 1                                                                                                   |
| Number of tap holes pre-drilled      | 2                                                                                                   |
| Number of bowls                      | 1                                                                                                   |

### TECHNICAL DRAWINGS

#### 41208001 DE





# 





#### DE





#