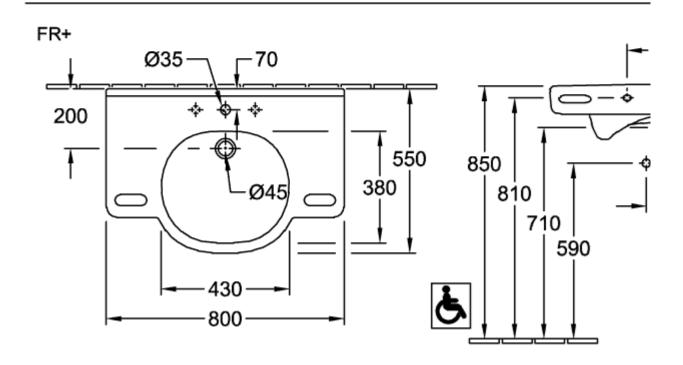

|
| Antibacterial surface (with AntiBac) | No                                                                                                  |
| Easy surface cleaning (CeramicPlus)  | No                                                                                                  |
| Number of tap holes punched through  | 1                                                                                                   |
| Number of tap holes pre-drilled      | 2                                                                                                   |
| Number of bowls                      | 1                                                                                                   |

### TECHNICAL DRAWINGS

#### 41208001 DE





# 





#### DE





#