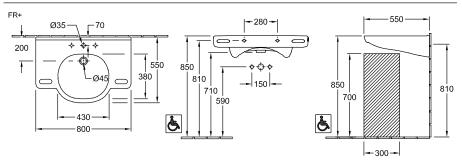

|
| Antibacterial surface (with AntiBac) | No                                                                                                  |
| Easy surface cleaning (CeramicPlus)  | No                                                                                                  |
| Number of tap holes punched through  | 1                                                                                                   |
| Number of tap holes pre-drilled      | 2                                                                                                   |
| Number of bowls                      | 1                                                                                                   |

### TECHNICAL DRAWINGS

#### 41208001 DE





# 





#### DE





#