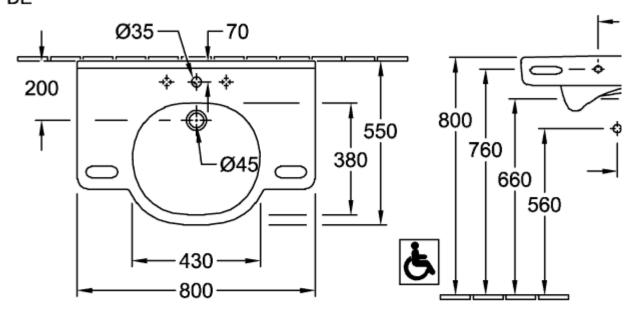

|
| Antibacterial surface (with AntiBac) | No                                                                                                  |
| Easy surface cleaning (CeramicPlus)  | No                                                                                                  |
| Number of tap holes punched through  | 1                                                                                                   |
| Number of tap holes pre-drilled      | 2                                                                                                   |
| Number of bowls                      | 1                                                                                                   |

### TECHNICAL DRAWINGS

#### 41208001 DE





# 





#### DE





#