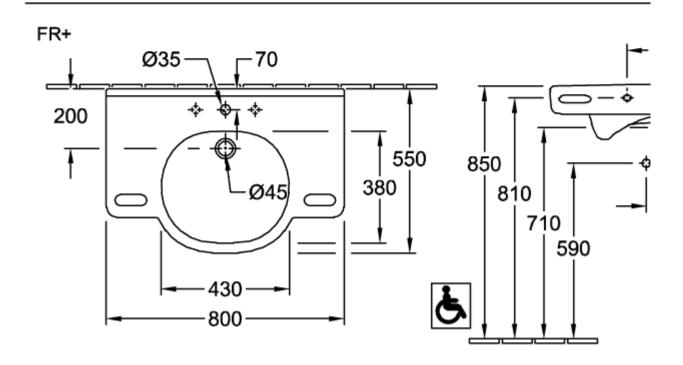

#### TECHNICAL DRAWINGS

## PRODUCT INFORMATION

| Article title                        | Villeroy & Boch ViCare Washbasin<br>ViCare, 810 x 560 x 185 mm, White<br>Alpin, without overflow |
|--------------------------------------|--------------------------------------------------------------------------------------------------|
| Article number                       | 41208101                                                                                         |
| Assembly / Assembly type             | wall-mounted                                                                                     |
| Scope of delivery                    | 1 x washbasin                                                                                    |
| Depth in mm                          | 560                                                                                              |
| Width in mm                          | 810                                                                                              |
| Height in mm                         | 185                                                                                              |
| Interior depth                       | 100                                                                                              |
| Collection                           | ViCare                                                                                           |
| Tap fitting / Tap hole information   | Please note: unclosable outlet valve must be used with models without overflow                   |
| Suitable for                         | 3-hole mixer, Accessible application                                                             |
| Material                             | Sanitary ceramics                                                                                |
| surface                              | glossy                                                                                           |
| Colour name                          | White Alpin                                                                                      |
| With overflow                        | No                                                                                               |
| Shape                                | Oval                                                                                             |
| Colour designation                   | White Alpin                                                                                      |
| Antibacterial surface (with AntiBac) | No                                                                                               |
| Easy surface cleaning (CeramicPlus)  | No                                                                                               |
| Number of tap holes punched through  | 1                                                                                                |
| Number of tap holes pre-drilled      | 2                                                                                                |
| Number of bowls                      | 1                                                                                                |