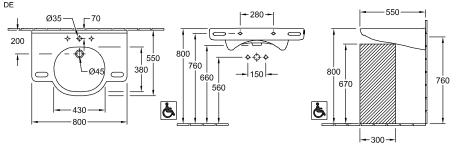

#### TECHNICAL DRAWINGS

## PRODUCT INFORMATION

| Article title                        | Villeroy & Boch ViCare Washbasin<br>ViCare, 810 x 560 x 185 mm, White<br>Alpin, without overflow |
|--------------------------------------|--------------------------------------------------------------------------------------------------|
| Article number                       | 41208101                                                                                         |
| Assembly / Assembly type             | wall-mounted                                                                                     |
| Scope of delivery                    | 1 x washbasin                                                                                    |
| Depth in mm                          | 560                                                                                              |
| Width in mm                          | 810                                                                                              |
| Height in mm                         | 185                                                                                              |
| Interior depth                       | 100                                                                                              |
| Collection                           | ViCare                                                                                           |
| Tap fitting / Tap hole information   | Please note: unclosable outlet valve must be used with models without overflow                   |
| Suitable for                         | 3-hole mixer, Accessible application                                                             |
| Material                             | Sanitary ceramics                                                                                |
| surface                              | glossy                                                                                           |
| Colour name                          | White Alpin                                                                                      |
| With overflow                        | No                                                                                               |
| Shape                                | Oval                                                                                             |
| Colour designation                   | White Alpin                                                                                      |
| Antibacterial surface (with AntiBac) | No                                                                                               |
| Easy surface cleaning (CeramicPlus)  | No                                                                                               |
| Number of tap holes punched through  | 1                                                                                                |
| Number of tap holes pre-drilled      | 2                                                                                                |
| Number of bowls                      | 1                                                                                                |