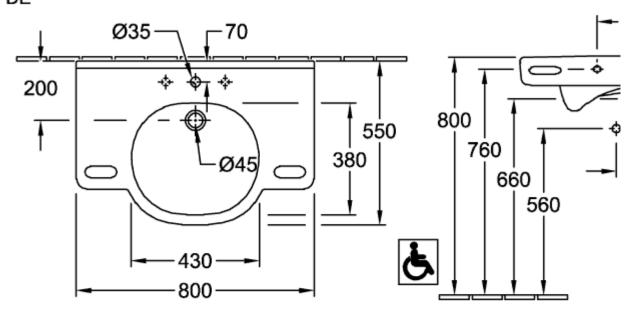

#### TECHNICAL DRAWINGS

#### 41208101 DE

## PRODUCT INFORMATION

| Article title                        | Villeroy & Boch ViCare Washbasin<br>ViCare, 810 x 560 x 185 mm, White<br>Alpin, without overflow |
|--------------------------------------|--------------------------------------------------------------------------------------------------|
| Article number                       | 41208101                                                                                         |
| Assembly / Assembly type             | wall-mounted                                                                                     |
| Scope of delivery                    | 1 x washbasin                                                                                    |
| Depth in mm                          | 560                                                                                              |
| Width in mm                          | 810                                                                                              |
| Height in mm                         | 185                                                                                              |
| Interior depth                       | 100                                                                                              |
| Collection                           | ViCare                                                                                           |
| Tap fitting / Tap hole information   | Please note: unclosable outlet valve must be used with models without overflow                   |
| Suitable for                         | 3-hole mixer, Accessible application                                                             |
| Material                             | Sanitary ceramics                                                                                |
| surface                              | glossy                                                                                           |
| Colour name                          | White Alpin                                                                                      |
| With overflow                        | No                                                                                               |
| Shape                                | Oval                                                                                             |
| Colour designation                   | White Alpin                                                                                      |
| Antibacterial surface (with AntiBac) | No                                                                                               |
| Easy surface cleaning (CeramicPlus)  | No                                                                                               |
| Number of tap holes punched through  | 1                                                                                                |
| Number of tap holes pre-drilled      | 2                                                                                                |
| Number of bowls                      | 1                                                                                                |