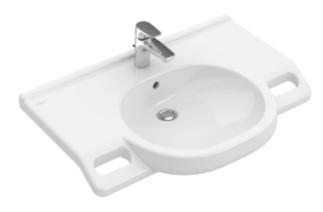

## PRODUCT INFORMATION

| Article title                        | Villeroy & Boch ViCare Washbasin<br>ViCare, 810 x 560 x 185 mm, White<br>Alpin, without overflow |
|--------------------------------------|--------------------------------------------------------------------------------------------------|
| Article number                       | 41208101                                                                                         |
| Assembly / Assembly type             | wall-mounted                                                                                     |
| Scope of delivery                    | 1 x washbasin                                                                                    |
| Depth in mm                          | 560                                                                                              |
| Width in mm                          | 810                                                                                              |
| Height in mm                         | 185                                                                                              |
| Interior depth                       | 100                                                                                              |
| Collection                           | ViCare                                                                                           |
| Tap fitting / Tap hole information   | Please note: unclosable outlet valve must be used with models without overflow                   |
| Suitable for                         | 3-hole mixer, Accessible application                                                             |
| Material                             | Sanitary ceramics                                                                                |
| surface                              | glossy                                                                                           |
| Colour name                          | White Alpin                                                                                      |
| With overflow                        | No                                                                                               |
| Shape                                | Oval                                                                                             |
| Colour designation                   | White Alpin                                                                                      |
| Antibacterial surface (with AntiBac) | No                                                                                               |
| Easy surface cleaning (CeramicPlus)  | No                                                                                               |
| Number of tap holes punched through  | 1                                                                                                |
| Number of tap holes pre-drilled      | 2                                                                                                |
| Number of bowls                      | 1                                                                                                |