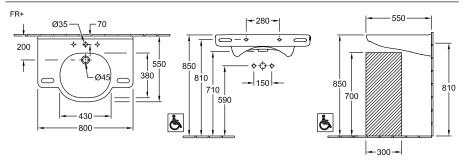

|
| Antibacterial surface (with AntiBac) | No                                                                                               |
| Easy surface cleaning (CeramicPlus)  | No                                                                                               |
| Number of tap holes punched through  | 1                                                                                                |
| Number of tap holes pre-drilled      | 2                                                                                                |
| Number of bowls                      | 1                                                                                                |

#### TECHNICAL DRAWINGS

#### 41208101 DE





#