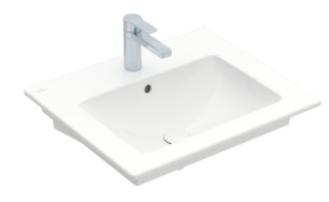

## VENTICELLO WASHBASIN RECTANGLE

## PRODUCT INFORMATION

| Article title                        | Villeroy & Boch Venticello<br>Washbasin, 600 x 505 x 165 mm,<br>White Alpin, with overflow |
|--------------------------------------|--------------------------------------------------------------------------------------------|
| Article number                       | 41246001                                                                                   |
| Assembly / Assembly type             | wall-mounted                                                                               |
| Scope of delivery                    | 1 x washbasin                                                                              |
| Depth in mm                          | 505                                                                                        |
| Width in mm                          | 600                                                                                        |
| Height in mm                         | 165                                                                                        |
| Interior depth                       | 120                                                                                        |
| Collection                           | Venticello                                                                                 |
| Suitable for                         | 3-hole mixer, Matching<br>Villeroy&Boch furniture                                          |
| Material                             | Sanitary ceramics                                                                          |
| surface                              | glossy                                                                                     |
| Colour name                          | White Alpin                                                                                |
| With overflow                        | Yes                                                                                        |
| Shape                                | Rectangle                                                                                  |
| Colour designation                   | White Alpin                                                                                |
| Antibacterial surface (with AntiBac) | No                                                                                         |
| Easy surface cleaning (CeramicPlus)  | No                                                                                         |
| Number of tap holes punched through  | 1                                                                                          |
| Number of tap holes pre-drilled      | 2                                                                                          |
| Number of bowls                      | 1                                                                                          |