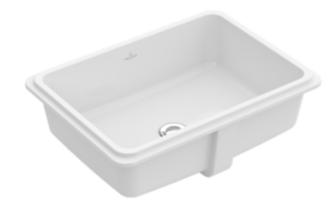

## PRODUCT INFORMATION

| Article title                                                                          | Villeroy & Boch Tube Undercounter<br>washbasin, 495 x 350 x 200 mm,<br>White Alpin, with overflow |
|----------------------------------------------------------------------------------------|---------------------------------------------------------------------------------------------------|
| Article number                                                                         | 41525001                                                                                          |
| Assembly / Assembly type                                                               | Undercounter                                                                                      |
| Scope of delivery                                                                      | 1 x undercounter washbasin                                                                        |
| Depth in mm                                                                            | 350                                                                                               |
| Width in mm                                                                            | 495                                                                                               |
| Height in mm                                                                           | 200                                                                                               |
| Interior depth                                                                         | 135                                                                                               |
| Collection                                                                             | Tube                                                                                              |
|                                                                                        | <b>=</b> 1.                                                                                       |
| Material                                                                               | Sanitary ceramics                                                                                 |
| Surface                                                                                | Sanitary ceramics<br>glossy                                                                       |
|                                                                                        |                                                                                                   |
| surface                                                                                | glossy                                                                                            |
| surface<br>Colour name                                                                 | glossy<br>White Alpin                                                                             |
| surface Colour name With overflow                                                      | glossy<br>White Alpin<br>Yes                                                                      |
| surface Colour name With overflow Shape                                                | glossy<br>White Alpin<br>Yes<br>Rectangle                                                         |
| surface Colour name With overflow Shape Colour designation Antibacterial surface (with | glossy White Alpin Yes Rectangle White Alpin                                                      |