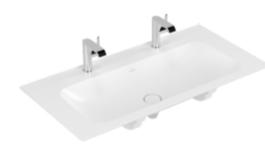

## FINION VANITY WASHBASIN RECTANGLE

## PRODUCT INFORMATION

| Article title                          | Villeroy & Boch Finion Vanity<br>washbasin, 1000 x 500 x 160 mm,<br>Stone White CeramicPlus, without<br>overflow, unground |
|----------------------------------------|----------------------------------------------------------------------------------------------------------------------------|
| Article number                         | 4164A1RW                                                                                                                   |
| Assembly / Assembly type               | surface-mounted installation                                                                                               |
| Assembly instructions                  | supporting the washbasin with a suitable furniture frame                                                                   |
| Scope of delivery                      | 1 x vanity washbasin , 1 x non-<br>closing outlet valve with ceramic<br>valve cover                                        |
| Depth in mm                            | 500                                                                                                                        |
| Width in mm                            | 1000                                                                                                                       |
| Height in mm                           | 160                                                                                                                        |
| Interior depth                         | 100                                                                                                                        |
| Collection                             | Finion                                                                                                                     |
| Suitable for                           | two 1-hole tap fittings, Matching Villeroy&Boch furniture                                                                  |
| Material                               | TitanCeram                                                                                                                 |
| surface                                | matt                                                                                                                       |
| Colour name                            | Stone White CeramicPlus                                                                                                    |
| With overflow                          | No                                                                                                                         |
| Shape                                  | Rectangle                                                                                                                  |
| Colour designation                     | Stone White                                                                                                                |
| Antibacterial surface (with AntiBac)   | No                                                                                                                         |
| Easy surface cleaning<br>(CeramicPlus) | Yes                                                                                                                        |
| Number of tap holes punched through    | 2                                                                                                                          |
| Underside of washbasin                 | unground                                                                                                                   |
| Number of bowls                        | 1                                                                                                                          |