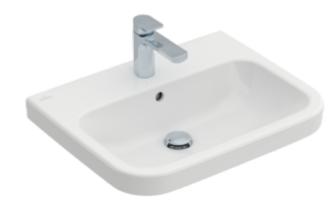

## ARCHITECTURA WASHBASIN RECTANGLE

## PRODUCT INFORMATION

| Article title                        | Villeroy & Boch Architectura<br>Washbasin, 600 x 470 x 180 mm,<br>White Alpin, with overflow |
|--------------------------------------|----------------------------------------------------------------------------------------------|
| Article number                       | 41886001                                                                                     |
| Assembly / Assembly type             | wall-mounted                                                                                 |
| Scope of delivery                    | 1 x washbasin                                                                                |
| Depth in mm                          | 470                                                                                          |
| Width in mm                          | 600                                                                                          |
| Height in mm                         | 180                                                                                          |
| Interior depth                       | 125                                                                                          |
| Collection                           | Architectura                                                                                 |
| Suitable for                         | 3-hole mixer                                                                                 |
| Material                             | Sanitary ceramics                                                                            |
| surface                              | glossy                                                                                       |
| Colour name                          | White Alpin                                                                                  |
| With overflow                        | Yes                                                                                          |
| Shape                                | Rectangle                                                                                    |
| Colour designation                   | White Alpin                                                                                  |
| Antibacterial surface (with AntiBac) | No                                                                                           |
| Easy surface cleaning (CeramicPlus)  | No                                                                                           |
| Number of tap holes punched through  | 1                                                                                            |
| Number of tap holes pre-drilled      | 2                                                                                            |
| Number of bowls                      | 1                                                                                            |