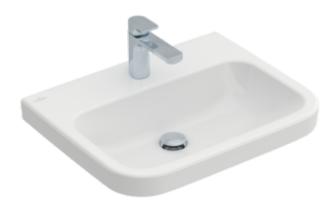

## PRODUCT INFORMATION

| Article title                        | Villeroy & Boch Architectura<br>Washbasin, 600 x 470 x 180 mm,<br>White Alpin, without overflow |
|--------------------------------------|-------------------------------------------------------------------------------------------------|
| Article number                       | 41886101                                                                                        |
| Assembly / Assembly type             | wall-mounted                                                                                    |
| Scope of delivery                    | 1 x washbasin                                                                                   |
| Depth in mm                          | 470                                                                                             |
| Width in mm                          | 600                                                                                             |
| Height in mm                         | 180                                                                                             |
| Interior depth                       | 125                                                                                             |
| Collection                           | Architectura                                                                                    |
| Tap fitting / Tap hole information   | Please note: unclosable outlet valve must be used with models without overflow                  |
| Suitable for                         | 3-hole mixer                                                                                    |
| Material                             | Sanitary ceramics                                                                               |
| surface                              | glossy                                                                                          |
| Colour name                          | White Alpin                                                                                     |
| With overflow                        | No                                                                                              |
| Shape                                | Rectangle                                                                                       |
| Colour designation                   | White Alpin                                                                                     |
| Antibacterial surface (with AntiBac) | No                                                                                              |
| Easy surface cleaning (CeramicPlus)  | No                                                                                              |
| Number of tap holes punched through  | 1                                                                                               |
| Number of tap holes pre-drilled      | 2                                                                                               |
| Number of bowls                      | 1                                                                                               |