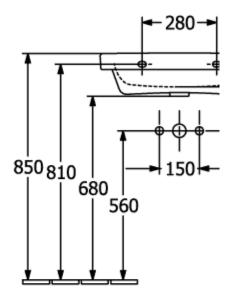

|
| Antibacterial surface (with AntiBac) | No                                                                                              |
| Easy surface cleaning (CeramicPlus)  | No                                                                                              |
| Number of tap holes punched through  | 1                                                                                               |
| Number of tap holes pre-drilled      | 2                                                                                               |
| Number of bowls                      | 1                                                                                               |

## TECHNICAL DRAWINGS