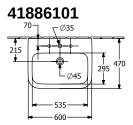

## PRODUCT INFORMATION

| Article title                        | Villeroy & Boch Architectura<br>Washbasin, 600 x 470 x 180 mm,<br>White Alpin, without overflow |
|--------------------------------------|-------------------------------------------------------------------------------------------------|
| Article number                       | 41886101                                                                                        |
| Assembly / Assembly type             | wall-mounted                                                                                    |
| Scope of delivery                    | 1 x washbasin                                                                                   |
| Depth in mm                          | 470                                                                                             |
| Width in mm                          | 600                                                                                             |
| Height in mm                         | 180                                                                                             |
| Interior depth                       | 125                                                                                             |
| Collection                           | Architectura                                                                                    |
| Tap fitting / Tap hole information   | Please note: unclosable outlet valve must be used with models without overflow                  |
| Suitable for                         | 3-hole mixer                                                                                    |
| Material                             | Sanitary ceramics                                                                               |
| surface                              | glossy                                                                                          |
| Colour name                          | White Alpin                                                                                     |
| With overflow                        | No                                                                                              |
| Shape                                | Rectangle                                                                                       |
| Colour designation                   | White Alpin                                                                                     |
| Antibacterial surface (with AntiBac) | No                                                                                              |
| Easy surface cleaning (CeramicPlus)  | No                                                                                              |
| Number of tap holes punched through  | 1                                                                                               |
| Number of tap holes pre-drilled      | 2                                                                                               |
| Number of bowls                      | 1                                                                                               |

## TECHNICAL DRAWINGS