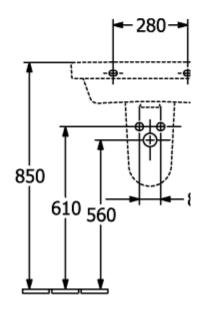

|
| Antibacterial surface (with AntiBac) | No                                                                                              |
| Easy surface cleaning (CeramicPlus)  | No                                                                                              |
| Number of tap holes punched through  | 1                                                                                               |
| Number of tap holes pre-drilled      | 2                                                                                               |
| Number of bowls                      | 1                                                                                               |

## TECHNICAL DRAWINGS