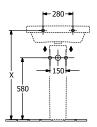

|
| Antibacterial surface (with AntiBac) | No                                                                                              |
| Easy surface cleaning (CeramicPlus)  | No                                                                                              |
| Number of tap holes punched through  | 1                                                                                               |
| Number of tap holes pre-drilled      | 2                                                                                               |
| Number of bowls                      | 1                                                                                               |

## TECHNICAL DRAWINGS