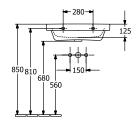

|
| Antibacterial surface (with AntiBac) | No                                                                                              |
| Easy surface cleaning (CeramicPlus)  | No                                                                                              |
| Number of tap holes punched through  | 1                                                                                               |
| Number of tap holes pre-drilled      | 2                                                                                               |
| Number of bowls                      | 1                                                                                               |

## TECHNICAL DRAWINGS