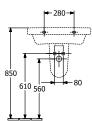

## PRODUCT INFORMATION

| Article title                        | Villeroy & Boch Architectura<br>Washbasin, 600 x 470 x 180 mm,<br>White Alpin, without overflow |
|--------------------------------------|-------------------------------------------------------------------------------------------------|
| Article number                       | 41886101                                                                                        |
| Assembly / Assembly type             | wall-mounted                                                                                    |
| Scope of delivery                    | 1 x washbasin                                                                                   |
| Depth in mm                          | 470                                                                                             |
| Width in mm                          | 600                                                                                             |
| Height in mm                         | 180                                                                                             |
| Interior depth                       | 125                                                                                             |
| Collection                           | Architectura                                                                                    |
| Tap fitting / Tap hole information   | Please note: unclosable outlet valve must be used with models without overflow                  |
| Suitable for                         | 3-hole mixer                                                                                    |
| Material                             | Sanitary ceramics                                                                               |
| surface                              | glossy                                                                                          |
| Colour name                          | White Alpin                                                                                     |
| With overflow                        | No                                                                                              |
| Shape                                | Rectangle                                                                                       |
| Colour designation                   | White Alpin                                                                                     |
| Antibacterial surface (with AntiBac) | No                                                                                              |
| Easy surface cleaning (CeramicPlus)  | No                                                                                              |
| Number of tap holes punched through  | 1                                                                                               |
| Number of tap holes pre-drilled      | 2                                                                                               |
| Number of bowls                      | 1                                                                                               |

## TECHNICAL DRAWINGS