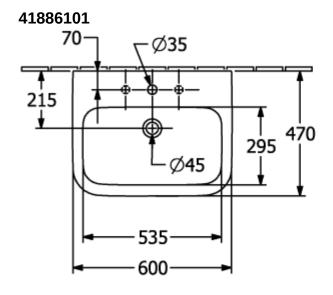

## PRODUCT INFORMATION

| Article title                        | Villeroy & Boch Architectura<br>Washbasin, 600 x 470 x 180 mm,<br>White Alpin, without overflow |
|--------------------------------------|-------------------------------------------------------------------------------------------------|
| Article number                       | 41886101                                                                                        |
| Assembly / Assembly type             | wall-mounted                                                                                    |
| Scope of delivery                    | 1 x washbasin                                                                                   |
| Depth in mm                          | 470                                                                                             |
| Width in mm                          | 600                                                                                             |
| Height in mm                         | 180                                                                                             |
| Interior depth                       | 125                                                                                             |
| Collection                           | Architectura                                                                                    |
| Tap fitting / Tap hole information   | Please note: unclosable outlet valve must be used with models without overflow                  |
| Suitable for                         | 3-hole mixer                                                                                    |
| Material                             | Sanitary ceramics                                                                               |
| surface                              | glossy                                                                                          |
| Colour name                          | White Alpin                                                                                     |
| With overflow                        | No                                                                                              |
| Shape                                | Rectangle                                                                                       |
| Colour designation                   | White Alpin                                                                                     |
| Antibacterial surface (with AntiBac) | No                                                                                              |
| Easy surface cleaning (CeramicPlus)  | No                                                                                              |
| Number of tap holes punched through  | 1                                                                                               |
| Number of tap holes pre-drilled      | 2                                                                                               |
| Number of bowls                      | 1                                                                                               |

## TECHNICAL DRAWINGS