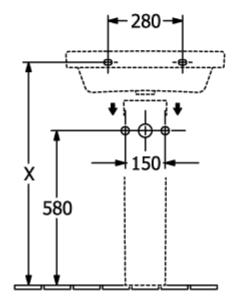

|
| Antibacterial surface (with AntiBac) | No                                                                                              |
| Easy surface cleaning (CeramicPlus)  | No                                                                                              |
| Number of tap holes punched through  | 1                                                                                               |
| Number of tap holes pre-drilled      | 2                                                                                               |
| Number of bowls                      | 1                                                                                               |

## TECHNICAL DRAWINGS