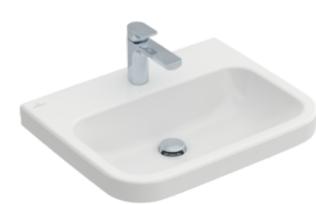

## PRODUCT INFORMATION

| Article title                          | Villeroy & Boch Architectura<br>Washbasin, 600 x 470 x 180 mm,<br>White Alpin, without overflow |
|----------------------------------------|-------------------------------------------------------------------------------------------------|
| Article number                         | 41886101                                                                                        |
| Assembly / Assembly type               | wall-mounted                                                                                    |
| Scope of delivery                      | 1 x washbasin                                                                                   |
| Depth in mm                            | 470                                                                                             |
| Width in mm                            | 600                                                                                             |
| Height in mm                           | 180                                                                                             |
| Interior depth                         | 125                                                                                             |
| Collection                             | Architectura                                                                                    |
| Tap fitting / Tap hole information     | Please note: unclosable outlet valve<br>must be used with models without<br>overflow            |
| Suitable for                           | 3-hole mixer                                                                                    |
| Material                               | Sanitary ceramics                                                                               |
| surface                                | glossy                                                                                          |
| Colour name                            | White Alpin                                                                                     |
| With overflow                          | No                                                                                              |
| Shape                                  | Rectangle                                                                                       |
| Colour designation                     | White Alpin                                                                                     |
| Antibacterial surface (with AntiBac)   | No                                                                                              |
| Easy surface cleaning<br>(CeramicPlus) | No                                                                                              |
| Number of tap holes punched through    | 1                                                                                               |
| Number of tap holes pre-drilled        | 2                                                                                               |
| Number of bowls                        | 1                                                                                               |