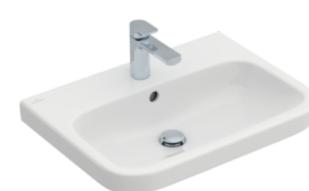

## ARCHITECTURA WASHBASIN RECTANGLE

## PRODUCT INFORMATION

| Article title                          | Villeroy & Boch Architectura<br>Washbasin, 650 x 470 x 180 mm,<br>White Alpin, with overflow |
|----------------------------------------|----------------------------------------------------------------------------------------------|
| Article number                         | 41886501                                                                                     |
| Assembly / Assembly type               | wall-mounted                                                                                 |
| Scope of delivery                      | 1 x washbasin                                                                                |
| Depth in mm                            | 470                                                                                          |
| Width in mm                            | 650                                                                                          |
| Height in mm                           | 180                                                                                          |
| Interior depth                         | 125                                                                                          |
| Collection                             | Architectura                                                                                 |
| Suitable for                           | 3-hole mixer                                                                                 |
| Material                               | Sanitary ceramics                                                                            |
| surface                                | glossy                                                                                       |
| Colour name                            | White Alpin                                                                                  |
| With overflow                          | Yes                                                                                          |
| Shape                                  | Rectangle                                                                                    |
| Colour designation                     | White Alpin                                                                                  |
| Antibacterial surface (with AntiBac)   | No                                                                                           |
| Easy surface cleaning<br>(CeramicPlus) | No                                                                                           |
| Number of tap holes punched through    | 1                                                                                            |
| Number of tap holes pre-drilled        | 2                                                                                            |
| Number of bowls                        | 1                                                                                            |