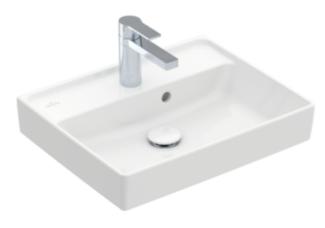

## COLLARO HANDWASHBASIN RECTANGLE

## PRODUCT INFORMATION

| Article title                        | Villeroy & Boch Collaro<br>Handwashbasin, 500 x 400 x 150<br>mm, White Alpin, with overflow,<br>ground |
|--------------------------------------|--------------------------------------------------------------------------------------------------------|
| Article number                       | 43345G01                                                                                               |
| Assembly / Assembly type             | wall-mounted                                                                                           |
| Scope of delivery                    | 1 x handwashbasin                                                                                      |
| Depth in mm                          | 400                                                                                                    |
| Width in mm                          | 500                                                                                                    |
| Height in mm                         | 150                                                                                                    |
| Interior depth                       | 85                                                                                                     |
| Collection                           | Collaro                                                                                                |
| Suitable for                         | 1-hole mixer, Matching<br>Villeroy&Boch furniture                                                      |
| Material                             | TitanCeram                                                                                             |
| surface                              | glossy                                                                                                 |
| Colour name                          | White Alpin                                                                                            |
| With overflow                        | Yes                                                                                                    |
| Shape                                | Rectangle                                                                                              |
| Colour designation                   | White Alpin                                                                                            |
| Antibacterial surface (with AntiBac) | No                                                                                                     |
| Easy surface cleaning (CeramicPlus)  | No                                                                                                     |
| Number of tap holes punched through  | 1                                                                                                      |
| Underside of washbasin               | ground                                                                                                 |
| Number of bowls                      | 1                                                                                                      |