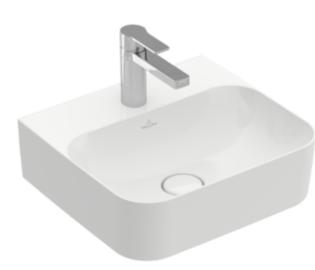

## PRODUCT INFORMATION

| Article title                           | Villeroy & Boch Finion<br>Handwashbasin, 430 x 390 x 140<br>mm, White Alpin CeramicPlus, with<br>concealed overflow, ground |
|-----------------------------------------|-----------------------------------------------------------------------------------------------------------------------------|
| Article number                          | 43644CR1                                                                                                                    |
| Assembly / Assembly type                | wall-mounted                                                                                                                |
| Scope of delivery                       | 1 x handwashbasin , 1 x concealed<br>ViFlow overflow with ceramic valve<br>cover                                            |
| Depth in mm                             | 390                                                                                                                         |
| Width in mm                             | 430                                                                                                                         |
| Height in mm                            | 140                                                                                                                         |
| Interior depth                          | 105                                                                                                                         |
| Collection                              | Finion                                                                                                                      |
| Suitable for                            | 1-hole mixer, Matching<br>Villeroy&Boch furniture                                                                           |
| Material                                | TitanCeram                                                                                                                  |
| surface                                 | glossy                                                                                                                      |
| Colour name                             | White Alpin CeramicPlus                                                                                                     |
| With overflow                           | Yes                                                                                                                         |
| Shape                                   | Rectangle                                                                                                                   |
| Colour designation                      | White Alpin                                                                                                                 |
| Antibacterial surface (with<br>AntiBac) | No                                                                                                                          |
| Easy surface cleaning<br>(CeramicPlus)  | Yes                                                                                                                         |
| Number of tap holes punched through     | 1                                                                                                                           |
| Underside of washbasin                  | ground                                                                                                                      |
| Number of bowls                         | 1                                                                                                                           |