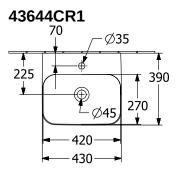

## **TECHNICAL DRAWINGS**

С

٤

## PRODUCT INFORMATION

| Article title                           | Villeroy & Boch Finion<br>Handwashbasin, 430 x 390 x 140<br>mm, White Alpin CeramicPlus, with<br>concealed overflow, ground |
|-----------------------------------------|-----------------------------------------------------------------------------------------------------------------------------|
| Article number                          | 43644CR1                                                                                                                    |
| Assembly / Assembly type                | wall-mounted                                                                                                                |
| Scope of delivery                       | 1 x handwashbasin , 1 x concealed<br>ViFlow overflow with ceramic valve<br>cover                                            |
| Depth in mm                             | 390                                                                                                                         |
| Width in mm                             | 430                                                                                                                         |
| Height in mm                            | 140                                                                                                                         |
| Interior depth                          | 105                                                                                                                         |
| Collection                              | Finion                                                                                                                      |
| Suitable for                            | 1-hole mixer, Matching<br>Villeroy&Boch furniture                                                                           |
| Material                                | TitanCeram                                                                                                                  |
| surface                                 | glossy                                                                                                                      |
| Colour name                             | White Alpin CeramicPlus                                                                                                     |
| With overflow                           | Yes                                                                                                                         |
| Shape                                   | Rectangle                                                                                                                   |
| Colour designation                      | White Alpin                                                                                                                 |
| Antibacterial surface (with<br>AntiBac) | No                                                                                                                          |
| Easy surface cleaning<br>(CeramicPlus)  | Yes                                                                                                                         |
| Number of tap holes punched through     | 1                                                                                                                           |
| Underside of washbasin                  | ground                                                                                                                      |
| Number of bowls                         | 1                                                                                                                           |