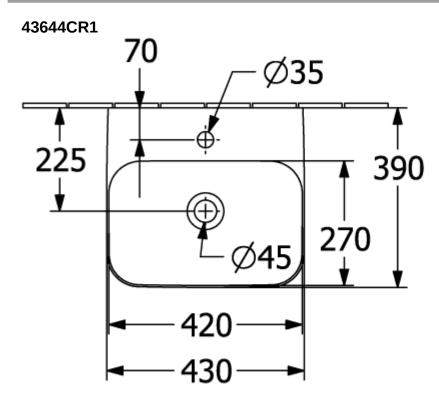

## **TECHNICAL DRAWINGS**

С

٤

## PRODUCT INFORMATION

| Article title                           | Villeroy & Boch Finion<br>Handwashbasin, 430 x 390 x 140<br>mm, White Alpin CeramicPlus, with<br>concealed overflow, ground |
|-----------------------------------------|-----------------------------------------------------------------------------------------------------------------------------|
| Article number                          | 43644CR1                                                                                                                    |
| Assembly / Assembly type                | wall-mounted                                                                                                                |
| Scope of delivery                       | 1 x handwashbasin , 1 x concealed<br>ViFlow overflow with ceramic valve<br>cover                                            |
| Depth in mm                             | 390                                                                                                                         |
| Width in mm                             | 430                                                                                                                         |
| Height in mm                            | 140                                                                                                                         |
| Interior depth                          | 105                                                                                                                         |
| Collection                              | Finion                                                                                                                      |
| Suitable for                            | 1-hole mixer, Matching<br>Villeroy&Boch furniture                                                                           |
| Material                                | TitanCeram                                                                                                                  |
| surface                                 | glossy                                                                                                                      |
| Colour name                             | White Alpin CeramicPlus                                                                                                     |
| With overflow                           | Yes                                                                                                                         |
| Shape                                   | Rectangle                                                                                                                   |
| Colour designation                      | White Alpin                                                                                                                 |
| Antibacterial surface (with<br>AntiBac) | No                                                                                                                          |
| Easy surface cleaning<br>(CeramicPlus)  | Yes                                                                                                                         |
| Number of tap holes punched through     | 1                                                                                                                           |
| Underside of washbasin                  | ground                                                                                                                      |
| Number of bowls                         | 1                                                                                                                           |