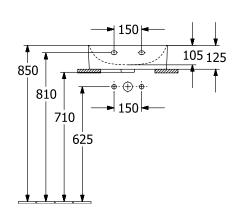

## **TECHNICAL DRAWINGS**

С

٤

## PRODUCT INFORMATION

| Article title                           | Villeroy & Boch Finion<br>Handwashbasin, 430 x 390 x 140<br>mm, White Alpin CeramicPlus, with<br>concealed overflow, ground |
|-----------------------------------------|-----------------------------------------------------------------------------------------------------------------------------|
| Article number                          | 43644CR1                                                                                                                    |
| Assembly / Assembly type                | wall-mounted                                                                                                                |
| Scope of delivery                       | 1 x handwashbasin , 1 x concealed<br>ViFlow overflow with ceramic valve<br>cover                                            |
| Depth in mm                             | 390                                                                                                                         |
| Width in mm                             | 430                                                                                                                         |
| Height in mm                            | 140                                                                                                                         |
| Interior depth                          | 105                                                                                                                         |
| Collection                              | Finion                                                                                                                      |
| Suitable for                            | 1-hole mixer, Matching<br>Villeroy&Boch furniture                                                                           |
| Material                                | TitanCeram                                                                                                                  |
| surface                                 | glossy                                                                                                                      |
| Colour name                             | White Alpin CeramicPlus                                                                                                     |
| With overflow                           | Yes                                                                                                                         |
| Shape                                   | Rectangle                                                                                                                   |
| Colour designation                      | White Alpin                                                                                                                 |
| Antibacterial surface (with<br>AntiBac) | No                                                                                                                          |
| Easy surface cleaning<br>(CeramicPlus)  | Yes                                                                                                                         |
| Number of tap holes punched through     | 1                                                                                                                           |
| Underside of washbasin                  | ground                                                                                                                      |
| Number of bowls                         | 1                                                                                                                           |