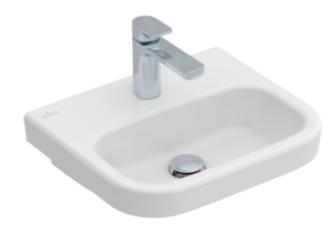

## PRODUCT INFORMATION

| Article title                        | Villeroy & Boch Architectura<br>Handwashbasin, 450 x 380 x 145<br>mm, White Alpin, without overflow |
|--------------------------------------|-----------------------------------------------------------------------------------------------------|
| Article number                       | 43734601                                                                                            |
| Assembly / Assembly type             | wall-mounted                                                                                        |
| Scope of delivery                    | 1 x handwashbasin                                                                                   |
| Depth in mm                          | 380                                                                                                 |
| Width in mm                          | 450                                                                                                 |
| Height in mm                         | 145                                                                                                 |
| Interior depth                       | 100                                                                                                 |
| Collection                           | Architectura                                                                                        |
| Tap fitting / Tap hole information   | Please note: unclosable outlet valve must be used with models without overflow                      |
| Suitable for                         | 1-hole mixer                                                                                        |
| Material                             | Sanitary ceramics                                                                                   |
| surface                              | glossy                                                                                              |
| Colour name                          | White Alpin                                                                                         |
| With overflow                        | No                                                                                                  |
| Shape                                | Rectangle                                                                                           |
| Colour designation                   | White Alpin                                                                                         |
| Antibacterial surface (with AntiBac) | No                                                                                                  |
| Easy surface cleaning (CeramicPlus)  | No                                                                                                  |
| Number of tap holes punched through  | 1                                                                                                   |
| Number of bowls                      | 1                                                                                                   |