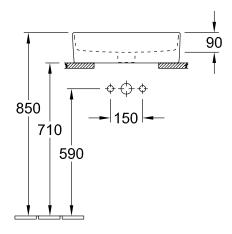

leaning (CeramicPlus)  | No                                                                                                                |
| Number of tap holes punched through  | 1                                                                                                                 |
| Number of tap holes pre-drilled      | 2                                                                                                                 |
| Underside of washbasin               | unground                                                                                                          |
| Number of bowls                      | 1                                                                                                                 |

## TECHNICAL DRAWINGS



[