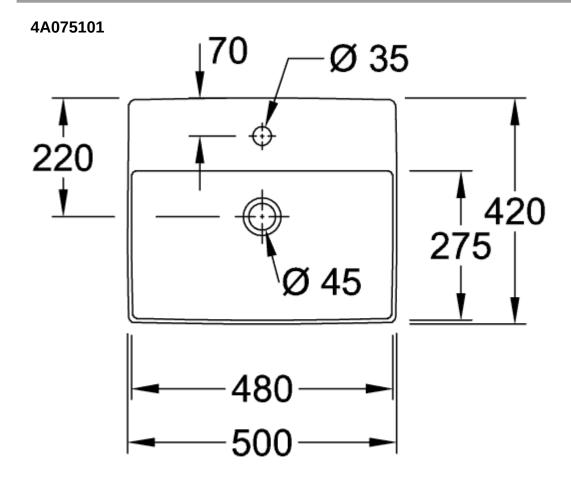

rface cleaning (CeramicPlus)  | No                                                                                                                |
| Number of tap holes punched through  | 1                                                                                                                 |
| Number of tap holes pre-drilled      | 2                                                                                                                 |
| Underside of washbasin               | unground                                                                                                          |
| Number of bowls                      | 1                                                                                                                 |

## TECHNICAL DRAWINGS



[