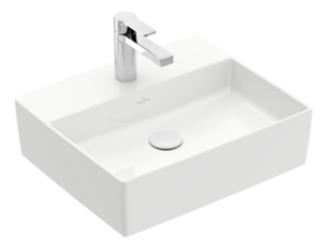

## MEMENTO 2.0 SURFACE-MOUNTED WASHBASIN RECTANGLE

## PRODUCT INFORMATION

| Article title                        | Villeroy & Boch Memento 2.0<br>Surface-mounted washbasin, 498 x<br>420 x 139 mm, White Alpin, without<br>overflow |
|--------------------------------------|-------------------------------------------------------------------------------------------------------------------|
| Article number                       | 4A075101                                                                                                          |
| Assembly / Assembly type             | Surface-mounted                                                                                                   |
| Assembly instructions                | Recommendation: to be installed with a gap of at least 50 mm between the washbasin and the wall                   |
| Scope of delivery                    | 1 x surface-mounted washbasin , 1 x fastening set 1 x cut-out template                                            |
| Depth in mm                          | 420                                                                                                               |
| Width in mm                          | 498                                                                                                               |
| Height in mm                         | 139                                                                                                               |
| Interior depth                       | 90                                                                                                                |
| Collection                           | Memento 2.0                                                                                                       |
| Tap fitting / Tap hole information   | A non-closing valve or the ViFlow (concealed overflow) must be used for models without overflow function.         |
| Suitable for                         | 3-hole mixer, Matching<br>Villeroy&Boch furniture                                                                 |
| Material                             | TitanCeram                                                                                                        |
| surface                              | glossy                                                                                                            |
| Colour name                          | White Alpin                                                                                                       |
| With overflow                        | No                                                                                                                |
| Shape                                | Rectangle                                                                                                         |
| Colour designation                   | White Alpin                                                                                                       |
| Antibacterial surface (with AntiBac) | No                                                                                                                |
| Easy surface cleaning (CeramicPlus)  | No                                                                                                                |
| Number of tap holes punched through  | 1                                                                                                                 |
| Number of tap holes pre-drilled      | 2                                                                                                                 |
| Underside of washbasin               | unground                                                                                                          |
| Number of bowls                      | 1                                                                                                                 |