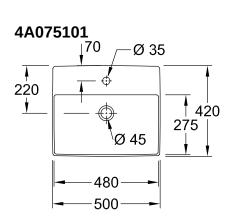

cleaning (CeramicPlus)  | No                                                                                                                |
| Number of tap holes punched through  | 1                                                                                                                 |
| Number of tap holes pre-drilled      | 2                                                                                                                 |
| Underside of washbasin               | unground                                                                                                          |
| Number of bowls                      | 1                                                                                                                 |

## TECHNICAL DRAWINGS



[