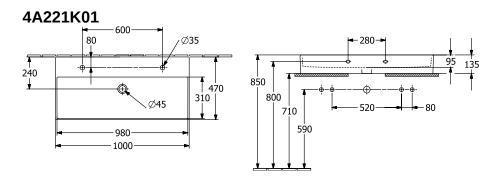

tibacterial surface (with                                                                          | Villeroy&Boch furniture TitanCeram glossy White Alpin No Rectangle White Alpin                             |
| Material surface Colour name With overflow Shape Colour designation Antibacterial surface (with AntiBac) Easy surface cleaning                                           | Villeroy&Boch furniture TitanCeram glossy White Alpin No Rectangle White Alpin No                          |
| Material surface Colour name With overflow Shape Colour designation Antibacterial surface (with AntiBac) Easy surface cleaning (CeramicPlus) Number of tap holes punched | Villeroy&Boch furniture TitanCeram glossy White Alpin No Rectangle White Alpin No No                       |

## TECHNICAL DRAWINGS