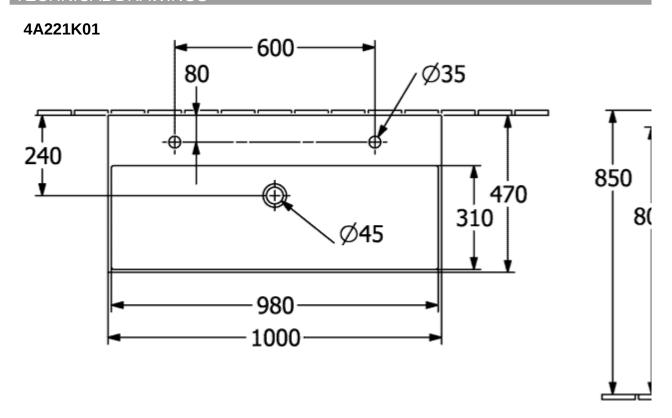

Antibacterial surface (with                                                                          | Villeroy&Boch furniture TitanCeram glossy White Alpin No Rectangle White Alpin                             |
| Material surface Colour name With overflow Shape Colour designation Antibacterial surface (with AntiBac) Easy surface cleaning                                           | Villeroy&Boch furniture TitanCeram glossy White Alpin No Rectangle White Alpin No                          |
| Material surface Colour name With overflow Shape Colour designation Antibacterial surface (with AntiBac) Easy surface cleaning (CeramicPlus) Number of tap holes punched | Villeroy&Boch furniture TitanCeram glossy White Alpin No Rectangle White Alpin No No                       |

## TECHNICAL DRAWINGS