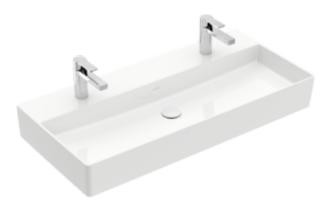

## PRODUCT INFORMATION

| Article title                                                                                                                                                            | Villeroy & Boch Memento 2.0<br>Washbasin, 1000 x 470 x 135 mm,<br>White Alpin, without overflow,<br>ground |
|--------------------------------------------------------------------------------------------------------------------------------------------------------------------------|------------------------------------------------------------------------------------------------------------|
| Article number                                                                                                                                                           | 4A221K01                                                                                                   |
| Assembly / Assembly type                                                                                                                                                 | wall-mounted                                                                                               |
| Scope of delivery                                                                                                                                                        | 1 x washbasin , 1 x cut-out template                                                                       |
| Depth in mm                                                                                                                                                              | 470                                                                                                        |
| Width in mm                                                                                                                                                              | 1000                                                                                                       |
| Height in mm                                                                                                                                                             | 135                                                                                                        |
| Interior depth                                                                                                                                                           | 95                                                                                                         |
| Collection                                                                                                                                                               | Memento 2.0                                                                                                |
| Tap fitting / Tap hole information                                                                                                                                       | A non-closing valve or the ViFlow (concealed overflow) must be used for models without overflow function.  |
|                                                                                                                                                                          |                                                                                                            |
| Suitable for                                                                                                                                                             | two 1-hole tap fittings, Matching<br>Villeroy&Boch furniture                                               |
| Suitable for  Material                                                                                                                                                   |                                                                                                            |
|                                                                                                                                                                          | Villeroy&Boch furniture                                                                                    |
| Material                                                                                                                                                                 | Villeroy&Boch furniture TitanCeram                                                                         |
| Material surface                                                                                                                                                         | Villeroy&Boch furniture TitanCeram glossy                                                                  |
| Material surface Colour name                                                                                                                                             | Villeroy&Boch furniture TitanCeram glossy White Alpin                                                      |
| Material surface Colour name With overflow                                                                                                                               | Villeroy&Boch furniture TitanCeram glossy White Alpin No                                                   |
| Material surface Colour name With overflow Shape                                                                                                                         | Villeroy&Boch furniture TitanCeram glossy White Alpin No Rectangle                                         |
| Material surface Colour name With overflow Shape Colour designation Antibacterial surface (with                                                                          | Villeroy&Boch furniture TitanCeram glossy White Alpin No Rectangle White Alpin                             |
| Material surface Colour name With overflow Shape Colour designation Antibacterial surface (with AntiBac) Easy surface cleaning                                           | Villeroy&Boch furniture TitanCeram glossy White Alpin No Rectangle White Alpin No                          |
| Material surface Colour name With overflow Shape Colour designation Antibacterial surface (with AntiBac) Easy surface cleaning (CeramicPlus) Number of tap holes punched | Villeroy&Boch furniture TitanCeram glossy White Alpin No Rectangle White Alpin No No                       |