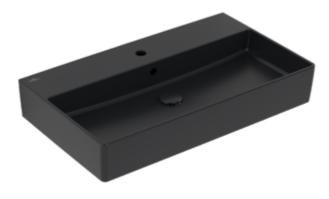

## MEMENTO 2.0 WASHBASIN RECTANGLE

## PRODUCT INFORMATION

| Article title                        | Villeroy & Boch Memento 2.0<br>Washbasin, 800 x 470 x 140 mm,<br>Pure Black CeramicPlus, with<br>overflow |
|--------------------------------------|-----------------------------------------------------------------------------------------------------------|
| Article number                       | 4A2280R7                                                                                                  |
| Assembly / Assembly type             | wall-mounted                                                                                              |
| Scope of delivery                    | 1 x washbasin                                                                                             |
| Depth in mm                          | 470                                                                                                       |
| Width in mm                          | 800                                                                                                       |
| Height in mm                         | 140                                                                                                       |
| Interior depth                       | 95                                                                                                        |
| Collection                           | Memento 2.0                                                                                               |
| Suitable for                         | 3-hole mixer                                                                                              |
| Material                             | TitanCeram                                                                                                |
| surface                              | matt                                                                                                      |
| Colour name                          | Pure Black CeramicPlus                                                                                    |
| With overflow                        | Yes                                                                                                       |
| Shape                                | Rectangle                                                                                                 |
| Colour designation                   | Pure Black                                                                                                |
| Antibacterial surface (with AntiBac) | No                                                                                                        |
| Easy surface cleaning (CeramicPlus)  | Yes                                                                                                       |
| Number of tap holes punched through  | 1                                                                                                         |
| Number of tap holes pre-drilled      | 2                                                                                                         |
| Number of bowls                      | 1                                                                                                         |