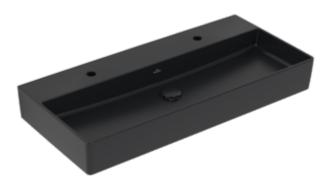

## MEMENTO 2.0 WASHBASIN RECTANGLE

## PRODUCT INFORMATION

| Article title                        | Villeroy & Boch Memento 2.0<br>Washbasin, 1000 x 470 x 135 mm,<br>Pure Black CeramicPlus, without<br>overflow |
|--------------------------------------|---------------------------------------------------------------------------------------------------------------|
| Article number                       | 4A22A1R7                                                                                                      |
| Assembly / Assembly type             | wall-mounted                                                                                                  |
| Scope of delivery                    | 1 x washbasin                                                                                                 |
| Depth in mm                          | 470                                                                                                           |
| Width in mm                          | 1000                                                                                                          |
| Height in mm                         | 135                                                                                                           |
| Interior depth                       | 95                                                                                                            |
| Collection                           | Memento 2.0                                                                                                   |
| Tap fitting / Tap hole information   | A non-closing valve or the ViFlow (concealed overflow) must be used for models without overflow function.     |
| Suitable for                         | two 1-hole tap fittings                                                                                       |
| Material                             | TitanCeram                                                                                                    |
| surface                              | matt                                                                                                          |
| Colour name                          | Pure Black CeramicPlus                                                                                        |
| With overflow                        | No                                                                                                            |
| Shape                                | Rectangle                                                                                                     |
| Colour designation                   | Pure Black                                                                                                    |
| Antibacterial surface (with AntiBac) | No                                                                                                            |
| Easy surface cleaning (CeramicPlus)  | Yes                                                                                                           |
| Number of tap holes punched through  | 2                                                                                                             |
| Number of bowls                      | 1                                                                                                             |