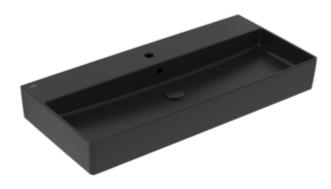

## MEMENTO 2.0 WASHBASIN RECTANGLE

## PRODUCT INFORMATION

| Article title                        | Villeroy & Boch Memento 2.0<br>Washbasin, 1000 x 470 x 135 mm,<br>Pure Black CeramicPlus, with<br>overflow |
|--------------------------------------|------------------------------------------------------------------------------------------------------------|
| Article number                       | 4A22A5R7                                                                                                   |
| Assembly / Assembly type             | wall-mounted                                                                                               |
| Scope of delivery                    | 1 x washbasin                                                                                              |
| Depth in mm                          | 470                                                                                                        |
| Width in mm                          | 1000                                                                                                       |
| Height in mm                         | 135                                                                                                        |
| Interior depth                       | 95                                                                                                         |
| Collection                           | Memento 2.0                                                                                                |
| Suitable for                         | 3-hole mixer                                                                                               |
| Material                             | TitanCeram                                                                                                 |
| surface                              | matt                                                                                                       |
| Colour name                          | Pure Black CeramicPlus                                                                                     |
| With overflow                        | Yes                                                                                                        |
| Shape                                | Rectangle                                                                                                  |
| Colour designation                   | Pure Black                                                                                                 |
| Antibacterial surface (with AntiBac) | No                                                                                                         |
| Easy surface cleaning (CeramicPlus)  | Yes                                                                                                        |
| Number of tap holes punched through  | 1                                                                                                          |
| Number of tap holes pre-drilled      | 2                                                                                                          |
| Number of bowls                      | 1                                                                                                          |