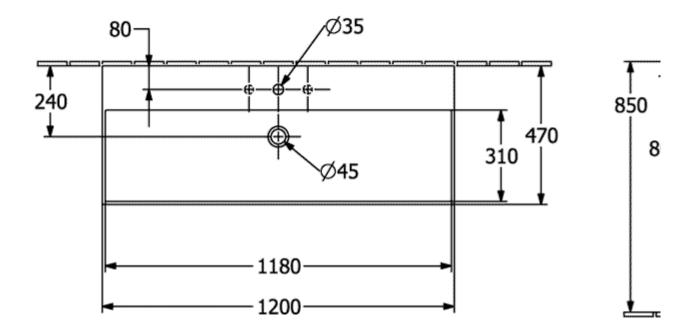

|
| Antibacterial surface (with AntiBac)   | No                                                                                           |
| Easy surface cleaning<br>(CeramicPlus) | No                                                                                           |
| Number of tap holes punched through    | 1                                                                                            |
| Number of tap holes pre-drilled        | 2                                                                                            |
| Number of bowls                        | 1                                                                                            |

# TECHNICAL DRAWINGS

### 4A22C501



### 4A22C501