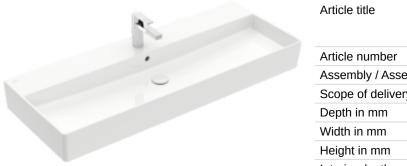

### PRODUCT INFORMATION

| Article title                          | Villeroy & Boch Memento 2.0<br>Washbasin, 1200 x 470 x 150 mm,<br>White Alpin, with overflow |
|----------------------------------------|----------------------------------------------------------------------------------------------|
| Article number                         | 4A22C501                                                                                     |
| Assembly / Assembly type               | wall-mounted                                                                                 |
| Scope of delivery                      | 1 x washbasin                                                                                |
| Depth in mm                            | 470                                                                                          |
| Width in mm                            | 1200                                                                                         |
| Height in mm                           | 150                                                                                          |
| Interior depth                         | 95                                                                                           |
| Collection                             | Memento 2.0                                                                                  |
| Suitable for                           | 3-hole mixer                                                                                 |
| Material                               | TitanCeram                                                                                   |
| surface                                | glossy                                                                                       |
| Colour name                            | White Alpin                                                                                  |
| With overflow                          | Yes                                                                                          |
| Shape                                  | Rectangle                                                                                    |
| Colour designation                     | White Alpin                                                                                  |
| Antibacterial surface (with AntiBac)   | No                                                                                           |
| Easy surface cleaning<br>(CeramicPlus) | No                                                                                           |
| Number of tap holes punched through    | 1                                                                                            |
| Number of tap holes pre-drilled        | 2                                                                                            |
| Number of bowls                        | 1                                                                                            |