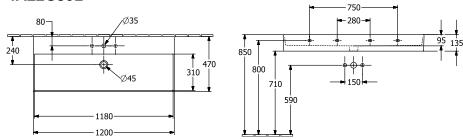

|
| Antibacterial surface (with AntiBac)   | No                                                                                           |
| Easy surface cleaning<br>(CeramicPlus) | No                                                                                           |
| Number of tap holes punched through    | 1                                                                                            |
| Number of tap holes pre-drilled        | 2                                                                                            |
| Number of bowls                        | 1                                                                                            |

# TECHNICAL DRAWINGS

### 4A22C501



### 4A22C501