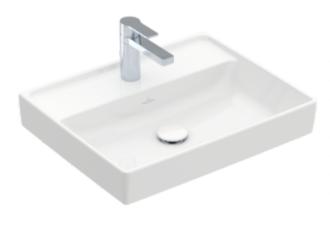

## COLLARO WASHBASIN RECTANGLE

## PRODUCT INFORMATION

| Article title                        | Villeroy & Boch Collaro Washbasin,<br>550 x 440 x 160 mm, White Alpin,<br>without overflow                |
|--------------------------------------|-----------------------------------------------------------------------------------------------------------|
| Article number                       | 4A335601                                                                                                  |
| Assembly / Assembly type             | wall-mounted                                                                                              |
| Scope of delivery                    | 1 x washbasin                                                                                             |
| Depth in mm                          | 440                                                                                                       |
| Width in mm                          | 550                                                                                                       |
| Height in mm                         | 160                                                                                                       |
| Interior depth                       | 85                                                                                                        |
| Collection                           | Collaro                                                                                                   |
| Tap fitting / Tap hole information   | A non-closing valve or the ViFlow (concealed overflow) must be used for models without overflow function. |
| Suitable for                         | 3-hole mixer, Matching Villeroy&Boch furniture                                                            |
| Material                             | TitanCeram                                                                                                |
| surface                              | glossy                                                                                                    |
| Colour name                          | White Alpin                                                                                               |
| With overflow                        | No                                                                                                        |
| Shape                                | Rectangle                                                                                                 |
| Colour designation                   | White Alpin                                                                                               |
| Antibacterial surface (with AntiBac) | No                                                                                                        |
| Easy surface cleaning (CeramicPlus)  | No                                                                                                        |
| Number of tap holes punched through  | 1                                                                                                         |
| Number of tap holes pre-drilled      | 2                                                                                                         |
| Number of bowls                      | 1                                                                                                         |