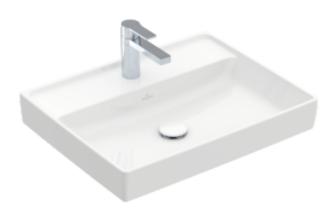

## COLLARO WASHBASIN RECTANGLE

## PRODUCT INFORMATION

| Article title                          | Villeroy & Boch Collaro Washbasin,<br>600 x 470 x 160 mm, White Alpin,<br>without overflow                         |
|----------------------------------------|--------------------------------------------------------------------------------------------------------------------|
| Article number                         | 4A336101                                                                                                           |
| Assembly / Assembly type               | wall-mounted                                                                                                       |
| Scope of delivery                      | 1 x washbasin                                                                                                      |
| Depth in mm                            | 470                                                                                                                |
| Width in mm                            | 600                                                                                                                |
| Height in mm                           | 160                                                                                                                |
| Interior depth                         | 85                                                                                                                 |
| Collection                             | Collaro                                                                                                            |
| Tap fitting / Tap hole information     | A non-closing valve or the ViFlow<br>(concealed overflow) must be used<br>for models without overflow<br>function. |
| Suitable for                           | 3-hole mixer, Matching<br>Villeroy&Boch furniture                                                                  |
| Material                               | TitanCeram                                                                                                         |
| surface                                | glossy                                                                                                             |
| Colour name                            | White Alpin                                                                                                        |
| With overflow                          | No                                                                                                                 |
| Shape                                  | Rectangle                                                                                                          |
| Colour designation                     | White Alpin                                                                                                        |
| Antibacterial surface (with AntiBac)   | No                                                                                                                 |
| Easy surface cleaning<br>(CeramicPlus) | No                                                                                                                 |
| Number of tap holes punched through    | 1                                                                                                                  |
| Number of tap holes pre-drilled        | 2                                                                                                                  |
| Number of bowls                        | 1                                                                                                                  |