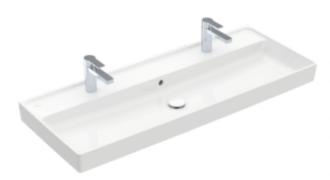

## COLLARO VANITY WASHBASIN RECTANGLE

## PRODUCT INFORMATION

| Article title                        | Villeroy & Boch Collaro Vanity<br>washbasin, 1200 x 470 x 160 mm,<br>White Alpin, with overflow                                                                                                          |
|--------------------------------------|----------------------------------------------------------------------------------------------------------------------------------------------------------------------------------------------------------|
| Article number                       | 4A33C401                                                                                                                                                                                                 |
| Assembly / Assembly type             | wall-mounted                                                                                                                                                                                             |
| Scope of delivery                    | 1 x vanity washbasin                                                                                                                                                                                     |
| Depth in mm                          | 470                                                                                                                                                                                                      |
| Width in mm                          | 1200                                                                                                                                                                                                     |
| Height in mm                         | 160                                                                                                                                                                                                      |
| Interior depth                       | 85                                                                                                                                                                                                       |
| Collection                           | Collaro                                                                                                                                                                                                  |
| Tap fitting / Tap hole information   | with 2 single-lever mixers and turn-<br>knob operation or in conjunction<br>with toggle valve, as well as push-<br>open valve, please do not exceed a<br>flow rate of max. 7.5 l/min per tap<br>fitting. |
| Suitable for                         | two 1-hole tap fittings, Matching<br>Villeroy&Boch furniture                                                                                                                                             |
| Material                             | TitanCeram                                                                                                                                                                                               |
| surface                              | glossy                                                                                                                                                                                                   |
| Colour name                          | White Alpin                                                                                                                                                                                              |
| With overflow                        | Yes                                                                                                                                                                                                      |
| Shape                                | Rectangle                                                                                                                                                                                                |
| Colour designation                   | White Alpin                                                                                                                                                                                              |
| Antibacterial surface (with AntiBac) | No                                                                                                                                                                                                       |
| Easy surface cleaning (CeramicPlus)  | No                                                                                                                                                                                                       |
| Number of tap holes punched through  | 2                                                                                                                                                                                                        |
| Number of bowls                      | 1                                                                                                                                                                                                        |