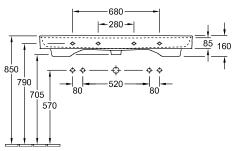

|
| Easy surface cleaning (CeramicPlus)  | No                                                                                                                                                                                                       |
| Number of tap holes punched through  | 2                                                                                                                                                                                                        |
| Number of bowls                      | 1                                                                                                                                                                                                        |

## TECHNICAL DRAWINGS

## 4A33C401