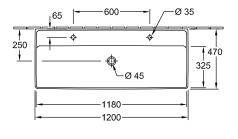

## TECHNICAL DRAWINGS

## PRODUCT INFORMATION

| Article title                        | Villeroy & Boch Collaro Vanity<br>washbasin, 1200 x 470 x 160 mm,<br>White Alpin, with overflow                                                                                                          |
|--------------------------------------|----------------------------------------------------------------------------------------------------------------------------------------------------------------------------------------------------------|
| Article number                       | 4A33C401                                                                                                                                                                                                 |
| Assembly / Assembly type             | wall-mounted                                                                                                                                                                                             |
| Scope of delivery                    | 1 x vanity washbasin                                                                                                                                                                                     |
| Depth in mm                          | 470                                                                                                                                                                                                      |
| Width in mm                          | 1200                                                                                                                                                                                                     |
| Height in mm                         | 160                                                                                                                                                                                                      |
| Interior depth                       | 85                                                                                                                                                                                                       |
| Collection                           | Collaro                                                                                                                                                                                                  |
| Tap fitting / Tap hole information   | with 2 single-lever mixers and turn-<br>knob operation or in conjunction<br>with toggle valve, as well as push-<br>open valve, please do not exceed a<br>flow rate of max. 7.5 l/min per tap<br>fitting. |
| Suitable for                         | two 1-hole tap fittings, Matching<br>Villeroy&Boch furniture                                                                                                                                             |
| Material                             | TitanCeram                                                                                                                                                                                               |
| surface                              | glossy                                                                                                                                                                                                   |
| Colour name                          | White Alpin                                                                                                                                                                                              |
| With overflow                        | Yes                                                                                                                                                                                                      |
| Shape                                | Rectangle                                                                                                                                                                                                |
| Colour designation                   | White Alpin                                                                                                                                                                                              |
| Antibacterial surface (with AntiBac) | No                                                                                                                                                                                                       |
| Easy surface cleaning (CeramicPlus)  | No                                                                                                                                                                                                       |
| Number of tap holes punched through  | 2                                                                                                                                                                                                        |
| Number of bowls                      | 1                                                                                                                                                                                                        |