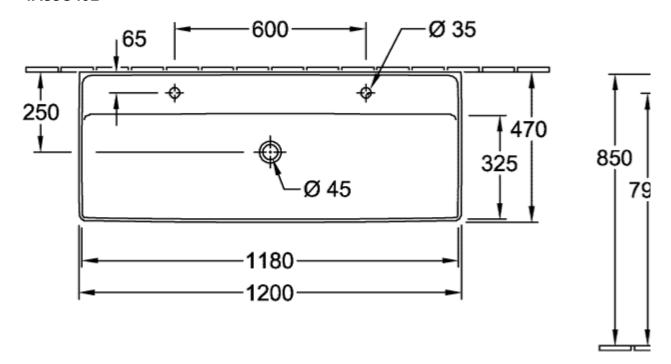

## TECHNICAL DRAWINGS

## PRODUCT INFORMATION

| Article title                        | Villeroy & Boch Collaro Vanity<br>washbasin, 1200 x 470 x 160 mm,<br>White Alpin, with overflow                                                                                                          |
|--------------------------------------|----------------------------------------------------------------------------------------------------------------------------------------------------------------------------------------------------------|
| Article number                       | 4A33C401                                                                                                                                                                                                 |
| Assembly / Assembly type             | wall-mounted                                                                                                                                                                                             |
| Scope of delivery                    | 1 x vanity washbasin                                                                                                                                                                                     |
| Depth in mm                          | 470                                                                                                                                                                                                      |
| Width in mm                          | 1200                                                                                                                                                                                                     |
| Height in mm                         | 160                                                                                                                                                                                                      |
| Interior depth                       | 85                                                                                                                                                                                                       |
| Collection                           | Collaro                                                                                                                                                                                                  |
| Tap fitting / Tap hole information   | with 2 single-lever mixers and turn-<br>knob operation or in conjunction<br>with toggle valve, as well as push-<br>open valve, please do not exceed a<br>flow rate of max. 7.5 l/min per tap<br>fitting. |
| Suitable for                         | two 1-hole tap fittings, Matching<br>Villeroy&Boch furniture                                                                                                                                             |
| Material                             | TitanCeram                                                                                                                                                                                               |
| surface                              | glossy                                                                                                                                                                                                   |
| Colour name                          | White Alpin                                                                                                                                                                                              |
| With overflow                        | Yes                                                                                                                                                                                                      |
| Shape                                | Rectangle                                                                                                                                                                                                |
| Colour designation                   | White Alpin                                                                                                                                                                                              |
| Antibacterial surface (with AntiBac) | No                                                                                                                                                                                                       |
| Easy surface cleaning (CeramicPlus)  | No                                                                                                                                                                                                       |
| Number of tap holes punched through  | 2                                                                                                                                                                                                        |
| Number of bowls                      | 1                                                                                                                                                                                                        |