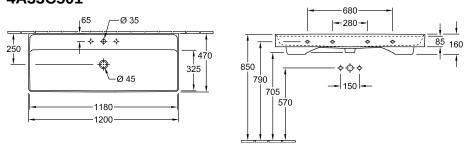

|
| Antibacterial surface (with AntiBac)   | No                                                                                              |
| Easy surface cleaning<br>(CeramicPlus) | No                                                                                              |
| Number of tap holes punched through    | 1                                                                                               |
| Number of tap holes pre-drilled        | 2                                                                                               |
| Number of bowls                        | 1                                                                                               |

## TECHNICAL DRAWINGS

## 4A33C501



#### 4A33C501



T