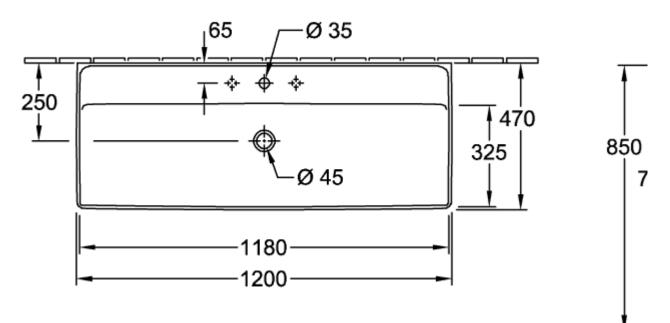

|
| Antibacterial surface (with AntiBac)   | No                                                                                              |
| Easy surface cleaning<br>(CeramicPlus) | No                                                                                              |
| Number of tap holes punched through    | 1                                                                                               |
| Number of tap holes pre-drilled        | 2                                                                                               |
| Number of bowls                        | 1                                                                                               |

## TECHNICAL DRAWINGS

## 4A33C501



#### 4A33C501



T