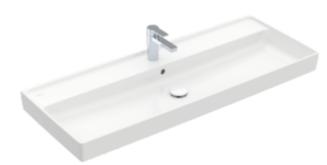

### PRODUCT INFORMATION

| Article title                          | Villeroy & Boch Collaro Vanity<br>washbasin, 1200 x 470 x 160 mm,<br>White Alpin, with overflow |
|----------------------------------------|-------------------------------------------------------------------------------------------------|
| Article number                         | 4A33C501                                                                                        |
| Assembly / Assembly type               | wall-mounted                                                                                    |
| Scope of delivery                      | 1 x vanity washbasin                                                                            |
| Depth in mm                            | 470                                                                                             |
| Width in mm                            | 1200                                                                                            |
| Height in mm                           | 160                                                                                             |
| Interior depth                         | 85                                                                                              |
| Collection                             | Collaro                                                                                         |
| Suitable for                           | 3-hole mixer, Matching<br>Villeroy&Boch furniture                                               |
| Material                               | TitanCeram                                                                                      |
| surface                                | glossy                                                                                          |
| Colour name                            | White Alpin                                                                                     |
| With overflow                          | Yes                                                                                             |
| Shape                                  | Rectangle                                                                                       |
| Colour designation                     | White Alpin                                                                                     |
| Antibacterial surface (with AntiBac)   | No                                                                                              |
| Easy surface cleaning<br>(CeramicPlus) | No                                                                                              |
| Number of tap holes punched through    | 1                                                                                               |
| Number of tap holes pre-drilled        | 2                                                                                               |
| Number of bowls                        | 1                                                                                               |