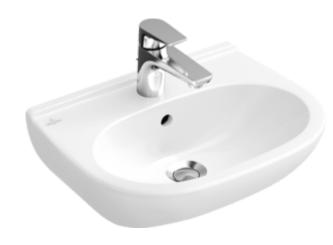

## PRODUCT INFORMATION

| Article title                        | Villeroy & Boch O.novo Washbasin<br>Compact, 550 x 370 x 195 mm,<br>White Alpin, with overflow |
|--------------------------------------|------------------------------------------------------------------------------------------------|
| Article number                       | 51665501                                                                                       |
| Assembly / Assembly type             | wall-mounted                                                                                   |
| Scope of delivery                    | 1 x washbasin                                                                                  |
| Depth in mm                          | 370                                                                                            |
| Width in mm                          | 550                                                                                            |
| Height in mm                         | 195                                                                                            |
| Interior depth                       | 130                                                                                            |
| Collection                           | O.novo                                                                                         |
| Suitable for                         | 3-hole mixer                                                                                   |
| Material                             | Sanitary ceramics                                                                              |
| surface                              | glossy                                                                                         |
| Colour name                          | White Alpin                                                                                    |
| With overflow                        | Yes                                                                                            |
| Shape                                | Oval                                                                                           |
| Colour designation                   | White Alpin                                                                                    |
| Antibacterial surface (with AntiBac) | No                                                                                             |
| Easy surface cleaning (CeramicPlus)  | No                                                                                             |
| Number of tap holes punched through  | 1                                                                                              |
| Number of tap holes pre-drilled      | 2                                                                                              |
| Number of bowls                      | 1                                                                                              |