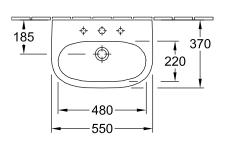

## PRODUCT INFORMATION

| Article title                        | Villeroy & Boch O.novo Washbasin<br>Compact, 550 x 370 x 195 mm,<br>White Alpin, with overflow |
|--------------------------------------|------------------------------------------------------------------------------------------------|
| Article number                       | 51665501                                                                                       |
| Assembly / Assembly type             | wall-mounted                                                                                   |
| Scope of delivery                    | 1 x washbasin                                                                                  |
| Depth in mm                          | 370                                                                                            |
| Width in mm                          | 550                                                                                            |
| Height in mm                         | 195                                                                                            |
| Interior depth                       | 130                                                                                            |
| Collection                           | O.novo                                                                                         |
| Suitable for                         | 3-hole mixer                                                                                   |
| Material                             | Sanitary ceramics                                                                              |
| surface                              | glossy                                                                                         |
| Colour name                          | White Alpin                                                                                    |
| With overflow                        | Yes                                                                                            |
| Shape                                | Oval                                                                                           |
| Colour designation                   | White Alpin                                                                                    |
| Antibacterial surface (with AntiBac) | No                                                                                             |
| Easy surface cleaning (CeramicPlus)  | No                                                                                             |
| Number of tap holes punched through  | 1                                                                                              |
| Number of tap holes pre-drilled      | 2                                                                                              |
| Number of bowls                      | 1                                                                                              |

# TECHNICAL DRAWINGS