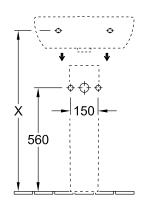

## PRODUCT INFORMATION

| Article title                        | Villeroy & Boch O.novo Washbasin<br>Compact, 550 x 370 x 195 mm,<br>White Alpin, with overflow |
|--------------------------------------|------------------------------------------------------------------------------------------------|
| Article number                       | 51665501                                                                                       |
| Assembly / Assembly type             | wall-mounted                                                                                   |
| Scope of delivery                    | 1 x washbasin                                                                                  |
| Depth in mm                          | 370                                                                                            |
| Width in mm                          | 550                                                                                            |
| Height in mm                         | 195                                                                                            |
| Interior depth                       | 130                                                                                            |
| Collection                           | O.novo                                                                                         |
| Suitable for                         | 3-hole mixer                                                                                   |
| Material                             | Sanitary ceramics                                                                              |
| surface                              | glossy                                                                                         |
| Colour name                          | White Alpin                                                                                    |
| With overflow                        | Yes                                                                                            |
| Shape                                | Oval                                                                                           |
| Colour designation                   | White Alpin                                                                                    |
| Antibacterial surface (with AntiBac) | No                                                                                             |
| Easy surface cleaning (CeramicPlus)  | No                                                                                             |
| Number of tap holes punched through  | 1                                                                                              |
| Number of tap holes pre-drilled      | 2                                                                                              |
| Number of bowls                      | 1                                                                                              |