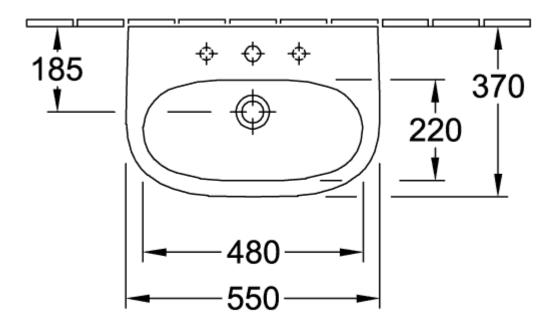

## PRODUCT INFORMATION

| Article title                        | Villeroy & Boch O.novo Washbasin<br>Compact, 550 x 370 x 195 mm,<br>White Alpin, with overflow |
|--------------------------------------|------------------------------------------------------------------------------------------------|
| Article number                       | 51665501                                                                                       |
| Assembly / Assembly type             | wall-mounted                                                                                   |
| Scope of delivery                    | 1 x washbasin                                                                                  |
| Depth in mm                          | 370                                                                                            |
| Width in mm                          | 550                                                                                            |
| Height in mm                         | 195                                                                                            |
| Interior depth                       | 130                                                                                            |
| Collection                           | O.novo                                                                                         |
| Suitable for                         | 3-hole mixer                                                                                   |
| Material                             | Sanitary ceramics                                                                              |
| surface                              | glossy                                                                                         |
| Colour name                          | White Alpin                                                                                    |
| With overflow                        | Yes                                                                                            |
| Shape                                | Oval                                                                                           |
| Colour designation                   | White Alpin                                                                                    |
| Antibacterial surface (with AntiBac) | No                                                                                             |
| Easy surface cleaning (CeramicPlus)  | No                                                                                             |
| Number of tap holes punched through  | 1                                                                                              |
| Number of tap holes pre-drilled      | 2                                                                                              |
| Number of bowls                      | 1                                                                                              |

# TECHNICAL DRAWINGS