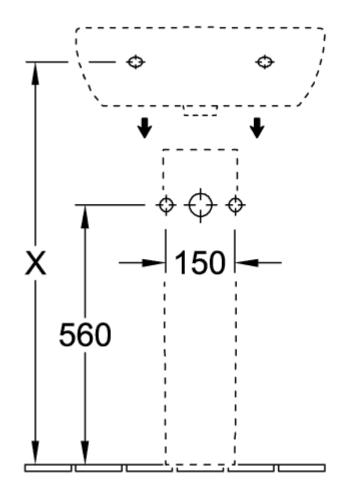

|
| Antibacterial surface (with AntiBac) | No                                                                                             |
| Easy surface cleaning (CeramicPlus)  | No                                                                                             |
| Number of tap holes punched through  | 1                                                                                              |
| Number of tap holes pre-drilled      | 2                                                                                              |
| Number of bowls                      | 1                                                                                              |

# TECHNICAL DRAWINGS

#### 





##