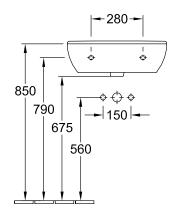

## PRODUCT INFORMATION

| Article title                        | Villeroy & Boch O.novo Washbasin<br>Compact, 550 x 370 x 195 mm,<br>White Alpin, with overflow |
|--------------------------------------|------------------------------------------------------------------------------------------------|
| Article number                       | 51665501                                                                                       |
| Assembly / Assembly type             | wall-mounted                                                                                   |
| Scope of delivery                    | 1 x washbasin                                                                                  |
| Depth in mm                          | 370                                                                                            |
| Width in mm                          | 550                                                                                            |
| Height in mm                         | 195                                                                                            |
| Interior depth                       | 130                                                                                            |
| Collection                           | O.novo                                                                                         |
| Suitable for                         | 3-hole mixer                                                                                   |
| Material                             | Sanitary ceramics                                                                              |
| surface                              | glossy                                                                                         |
| Colour name                          | White Alpin                                                                                    |
| With overflow                        | Yes                                                                                            |
| Shape                                | Oval                                                                                           |
| Colour designation                   | White Alpin                                                                                    |
| Antibacterial surface (with AntiBac) | No                                                                                             |
| Easy surface cleaning (CeramicPlus)  | No                                                                                             |
| Number of tap holes punched through  | 1                                                                                              |
| Number of tap holes pre-drilled      | 2                                                                                              |
| Number of bowls                      | 1                                                                                              |