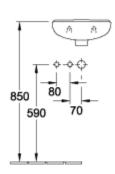

### PRODUCT INFORMATION

| Article title                        | Villeroy & Boch O.novo<br>Handwashbasin Compact, 360 x<br>270 x 160 mm, White Alpin, with<br>overflow |
|--------------------------------------|-------------------------------------------------------------------------------------------------------|
| Article number                       | 53603801                                                                                              |
| Assembly / Assembly type             | wall-mounted                                                                                          |
| Scope of delivery                    | 1 x handwashbasin                                                                                     |
| Depth in mm                          | 270                                                                                                   |
| Width in mm                          | 360                                                                                                   |
| Height in mm                         | 160                                                                                                   |
| Interior depth                       | 100                                                                                                   |
| Collection                           | O.novo                                                                                                |
| Suitable for                         | 1-hole mixer                                                                                          |
| Material                             | Sanitary ceramics                                                                                     |
| surface                              | glossy                                                                                                |
| Colour name                          | White Alpin                                                                                           |
| With overflow                        | Yes                                                                                                   |
| Shape                                | Oval                                                                                                  |
| Colour designation                   | White Alpin                                                                                           |
| Antibacterial surface (with AntiBac) | No                                                                                                    |
| Easy surface cleaning (CeramicPlus)  | No                                                                                                    |
| Number of tap holes punched through  | 1                                                                                                     |
| Number of bowls                      | 1                                                                                                     |

# TECHNICAL DRAWINGS