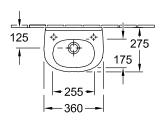

### PRODUCT INFORMATION

| Article title                        | Villeroy & Boch O.novo<br>Handwashbasin Compact, 360 x<br>270 x 160 mm, White Alpin, with<br>overflow |
|--------------------------------------|-------------------------------------------------------------------------------------------------------|
| Article number                       | 53603801                                                                                              |
| Assembly / Assembly type             | wall-mounted                                                                                          |
| Scope of delivery                    | 1 x handwashbasin                                                                                     |
| Depth in mm                          | 270                                                                                                   |
| Width in mm                          | 360                                                                                                   |
| Height in mm                         | 160                                                                                                   |
| Interior depth                       | 100                                                                                                   |
| Collection                           | O.novo                                                                                                |
| Suitable for                         | 1-hole mixer                                                                                          |
| Material                             | Sanitary ceramics                                                                                     |
| surface                              | glossy                                                                                                |
| Colour name                          | White Alpin                                                                                           |
| With overflow                        | Yes                                                                                                   |
| Shape                                | Oval                                                                                                  |
| Colour designation                   | White Alpin                                                                                           |
| Antibacterial surface (with AntiBac) | No                                                                                                    |
| Easy surface cleaning (CeramicPlus)  | No                                                                                                    |
| Number of tap holes punched through  | 1                                                                                                     |
| Number of bowls                      | 1                                                                                                     |

# TECHNICAL DRAWINGS