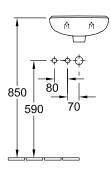

### PRODUCT INFORMATION

| Article title                        | Villeroy & Boch O.novo<br>Handwashbasin Compact, 360 x<br>270 x 160 mm, White Alpin, with<br>overflow |
|--------------------------------------|-------------------------------------------------------------------------------------------------------|
| Article number                       | 53603801                                                                                              |
| Assembly / Assembly type             | wall-mounted                                                                                          |
| Scope of delivery                    | 1 x handwashbasin                                                                                     |
| Depth in mm                          | 270                                                                                                   |
| Width in mm                          | 360                                                                                                   |
| Height in mm                         | 160                                                                                                   |
| Interior depth                       | 100                                                                                                   |
| Collection                           | O.novo                                                                                                |
| Suitable for                         | 1-hole mixer                                                                                          |
| Material                             | Sanitary ceramics                                                                                     |
| surface                              | glossy                                                                                                |
| Colour name                          | White Alpin                                                                                           |
| With overflow                        | Yes                                                                                                   |
| Shape                                | Oval                                                                                                  |
| Colour designation                   | White Alpin                                                                                           |
| Antibacterial surface (with AntiBac) | No                                                                                                    |
| Easy surface cleaning (CeramicPlus)  | No                                                                                                    |
| Number of tap holes punched through  | 1                                                                                                     |
| Number of bowls                      | 1                                                                                                     |

# TECHNICAL DRAWINGS