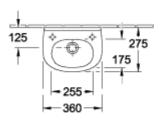

### PRODUCT INFORMATION

| Article title                        | Villeroy & Boch O.novo<br>Handwashbasin Compact, 360 x<br>270 x 160 mm, White Alpin, with<br>overflow |
|--------------------------------------|-------------------------------------------------------------------------------------------------------|
| Article number                       | 53603801                                                                                              |
| Assembly / Assembly type             | wall-mounted                                                                                          |
| Scope of delivery                    | 1 x handwashbasin                                                                                     |
| Depth in mm                          | 270                                                                                                   |
| Width in mm                          | 360                                                                                                   |
| Height in mm                         | 160                                                                                                   |
| Interior depth                       | 100                                                                                                   |
| Collection                           | O.novo                                                                                                |
| Suitable for                         | 1-hole mixer                                                                                          |
| Material                             | Sanitary ceramics                                                                                     |
| surface                              | glossy                                                                                                |
| Colour name                          | White Alpin                                                                                           |
| With overflow                        | Yes                                                                                                   |
| Shape                                | Oval                                                                                                  |
| Colour designation                   | White Alpin                                                                                           |
| Antibacterial surface (with AntiBac) | No                                                                                                    |
| Easy surface cleaning (CeramicPlus)  | No                                                                                                    |
| Number of tap holes punched through  | 1                                                                                                     |
| Number of bowls                      | 1                                                                                                     |

# TECHNICAL DRAWINGS