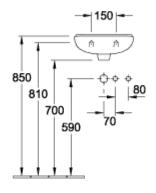

### PRODUCT INFORMATION

| Article title                        | Villeroy & Boch O.novo<br>Handwashbasin Compact, 360 x<br>270 x 160 mm, White Alpin, with<br>overflow |
|--------------------------------------|-------------------------------------------------------------------------------------------------------|
| Article number                       | 53603801                                                                                              |
| Assembly / Assembly type             | wall-mounted                                                                                          |
| Scope of delivery                    | 1 x handwashbasin                                                                                     |
| Depth in mm                          | 270                                                                                                   |
| Width in mm                          | 360                                                                                                   |
| Height in mm                         | 160                                                                                                   |
| Interior depth                       | 100                                                                                                   |
| Collection                           | O.novo                                                                                                |
| Suitable for                         | 1-hole mixer                                                                                          |
| Material                             | Sanitary ceramics                                                                                     |
| surface                              | glossy                                                                                                |
| Colour name                          | White Alpin                                                                                           |
| With overflow                        | Yes                                                                                                   |
| Shape                                | Oval                                                                                                  |
| Colour designation                   | White Alpin                                                                                           |
| Antibacterial surface (with AntiBac) | No                                                                                                    |
| Easy surface cleaning (CeramicPlus)  | No                                                                                                    |
| Number of tap holes punched through  | 1                                                                                                     |
| Number of bowls                      | 1                                                                                                     |

# TECHNICAL DRAWINGS