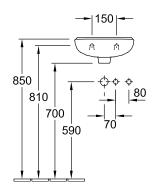

### PRODUCT INFORMATION

| Article title                        | Villeroy & Boch O.novo<br>Handwashbasin Compact, 360 x<br>270 x 160 mm, White Alpin, with<br>overflow |
|--------------------------------------|-------------------------------------------------------------------------------------------------------|
| Article number                       | 53603801                                                                                              |
| Assembly / Assembly type             | wall-mounted                                                                                          |
| Scope of delivery                    | 1 x handwashbasin                                                                                     |
| Depth in mm                          | 270                                                                                                   |
| Width in mm                          | 360                                                                                                   |
| Height in mm                         | 160                                                                                                   |
| Interior depth                       | 100                                                                                                   |
| Collection                           | O.novo                                                                                                |
| Suitable for                         | 1-hole mixer                                                                                          |
| Material                             | Sanitary ceramics                                                                                     |
| surface                              | glossy                                                                                                |
| Colour name                          | White Alpin                                                                                           |
| With overflow                        | Yes                                                                                                   |
| Shape                                | Oval                                                                                                  |
| Colour designation                   | White Alpin                                                                                           |
| Antibacterial surface (with AntiBac) | No                                                                                                    |
| Easy surface cleaning (CeramicPlus)  | No                                                                                                    |
| Number of tap holes punched through  | 1                                                                                                     |
| Number of bowls                      | 1                                                                                                     |

# TECHNICAL DRAWINGS