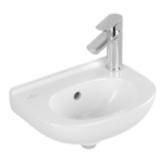

### PRODUCT INFORMATION

| Article title                        | Villeroy & Boch O.novo<br>Handwashbasin Compact, 360 x<br>270 x 160 mm, White Alpin, with<br>overflow |
|--------------------------------------|-------------------------------------------------------------------------------------------------------|
| Article number                       | 53603801                                                                                              |
| Assembly / Assembly type             | wall-mounted                                                                                          |
| Scope of delivery                    | 1 x handwashbasin                                                                                     |
| Depth in mm                          | 270                                                                                                   |
| Width in mm                          | 360                                                                                                   |
| Height in mm                         | 160                                                                                                   |
| Interior depth                       | 100                                                                                                   |
| Collection                           | O.novo                                                                                                |
| Suitable for                         | 1-hole mixer                                                                                          |
| Material                             | Sanitary ceramics                                                                                     |
| surface                              | glossy                                                                                                |
| Colour name                          | White Alpin                                                                                           |
| With overflow                        | Yes                                                                                                   |
| Shape                                | Oval                                                                                                  |
| Colour designation                   | White Alpin                                                                                           |
| Antibacterial surface (with AntiBac) | No                                                                                                    |
| Easy surface cleaning (CeramicPlus)  | No                                                                                                    |
| Number of tap holes punched through  | 1                                                                                                     |
| Number of bowls                      | 1                                                                                                     |