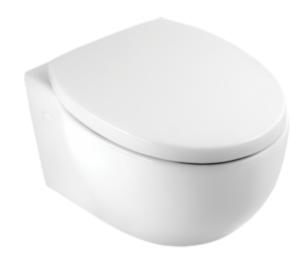

## TUBE WASHDOWN TOILET OVAL

## PRODUCT INFORMATION

| Article title                                        | Villeroy & Boch Tube Washdown toilet, wall-mounted, White Alpin |
|------------------------------------------------------|-----------------------------------------------------------------|
| Article number                                       | 56351001                                                        |
| Assembly / Assembly type                             | wall-mounted                                                    |
| Scope of delivery                                    | 1 x washdown toilet                                             |
| Depth in mm                                          | 540                                                             |
| Width in mm                                          | 420                                                             |
| Height in mm                                         | 400                                                             |
| Collection                                           | Tube                                                            |
| Suitable for                                         | Concealed cistern                                               |
| Innovative flushing technology (with TwistFlush)     | No                                                              |
| Innovative flushing technology (with TwistFlush[e³]) | No                                                              |
| Wall-mounted - floor-standing                        | wall-mounted                                                    |
| Material                                             | Sanitary ceramics                                               |
| surface                                              | glossy                                                          |
| Colour name                                          | White Alpin                                                     |
| Shape                                                | Oval                                                            |
| Colour designation                                   | White Alpin                                                     |
| Antibacterial surface (with AntiBac)                 | No                                                              |
| Easy surface cleaning (CeramicPlus)                  | No                                                              |
| Rimless (mit DirectFlush)                            | No                                                              |
| Flush type                                           | Washdown toilet                                                 |
| Integrated freshness solution (with ViFresh)         | No                                                              |
| Outlet / outlet                                      | horizontal outlet                                               |