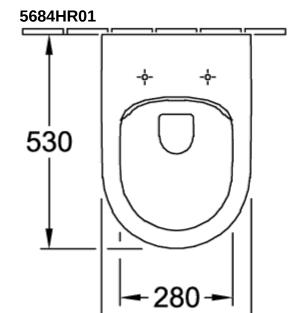

## PRODUCT INFORMATION

| Article title                                                                                                                                                                                            | Villeroy & Boch Architectura Combi-<br>Pack, wall-mounted, White Alpin                                                                                                                                                           |
|----------------------------------------------------------------------------------------------------------------------------------------------------------------------------------------------------------|----------------------------------------------------------------------------------------------------------------------------------------------------------------------------------------------------------------------------------|
| Article number                                                                                                                                                                                           | 5684HR01                                                                                                                                                                                                                         |
| Assembly / Assembly type                                                                                                                                                                                 | wall-mounted                                                                                                                                                                                                                     |
| Assembly instructions                                                                                                                                                                                    | not suitable for installation with flush valves                                                                                                                                                                                  |
| Scope of delivery                                                                                                                                                                                        | 1 x washdown toilet, rimless , 1 x toilet seat and cover                                                                                                                                                                         |
| Depth in mm                                                                                                                                                                                              | 530                                                                                                                                                                                                                              |
| Width in mm                                                                                                                                                                                              | 370                                                                                                                                                                                                                              |
| Height in mm                                                                                                                                                                                             | 330                                                                                                                                                                                                                              |
| Collection                                                                                                                                                                                               | Architectura                                                                                                                                                                                                                     |
| Suitable for                                                                                                                                                                                             | Concealed cistern                                                                                                                                                                                                                |
| Innovative flushing technology (with TwistFlush)                                                                                                                                                         | No                                                                                                                                                                                                                               |
| Innovative flushing technology (with TwistFlush[e³])                                                                                                                                                     | No                                                                                                                                                                                                                               |
| Flush volume I                                                                                                                                                                                           | 3 / 4,5 l                                                                                                                                                                                                                        |
| Wall-mounted - floor-standing                                                                                                                                                                            | wall-mounted                                                                                                                                                                                                                     |
| Function                                                                                                                                                                                                 |                                                                                                                                                                                                                                  |
| Function                                                                                                                                                                                                 | <ul> <li>with automatic lowering<br/>mechanism (SoftClosing)</li> <li>with removable seat<br/>(QuickRelease)</li> </ul>                                                                                                          |
| Material                                                                                                                                                                                                 | <ul><li>mechanism (SoftClosing)</li><li>with removable seat</li></ul>                                                                                                                                                            |
|                                                                                                                                                                                                          | mechanism (SoftClosing) • with removable seat (QuickRelease)                                                                                                                                                                     |
| Material                                                                                                                                                                                                 | mechanism (SoftClosing) • with removable seat (QuickRelease)  Sanitary ceramics                                                                                                                                                  |
| Material<br>Colour name                                                                                                                                                                                  | mechanism (SoftClosing)  • with removable seat (QuickRelease)  Sanitary ceramics  White Alpin                                                                                                                                    |
| Material Colour name Other material                                                                                                                                                                      | mechanism (SoftClosing)  • with removable seat (QuickRelease)  Sanitary ceramics  White Alpin  Toilet seat and cover: Duroplast                                                                                                  |
| Material Colour name Other material Other surfaces                                                                                                                                                       | mechanism (SoftClosing)  with removable seat (QuickRelease)  Sanitary ceramics  White Alpin  Toilet seat and cover: Duroplast  Toilet seat and cover: glossy                                                                     |
| Material Colour name Other material Other surfaces Shape                                                                                                                                                 | mechanism (SoftClosing)  with removable seat (QuickRelease)  Sanitary ceramics  White Alpin  Toilet seat and cover: Duroplast  Toilet seat and cover: glossy  Oval                                                               |
| Material Colour name Other material Other surfaces Shape Colour designation                                                                                                                              | mechanism (SoftClosing) • with removable seat (QuickRelease)  Sanitary ceramics  White Alpin  Toilet seat and cover: Duroplast  Toilet seat and cover: glossy  Oval  White Alpin                                                 |
| Material Colour name Other material Other surfaces Shape Colour designation Other colour designations Antibacterial surface (with                                                                        | mechanism (SoftClosing)  with removable seat (QuickRelease)  Sanitary ceramics  White Alpin  Toilet seat and cover: Duroplast  Toilet seat and cover: glossy  Oval  White Alpin  Toilet seat and cover: White Alpin              |
| Material Colour name Other material Other surfaces Shape Colour designation Other colour designations Antibacterial surface (with AntiBac) Easy surface cleaning                                         | mechanism (SoftClosing) • with removable seat (QuickRelease)  Sanitary ceramics  White Alpin  Toilet seat and cover: Duroplast  Toilet seat and cover: glossy  Oval  White Alpin  Toilet seat and cover: White Alpin  No         |
| Material Colour name Other material Other surfaces Shape Colour designation Other colour designations Antibacterial surface (with AntiBac) Easy surface cleaning (CeramicPlus)                           | mechanism (SoftClosing)  with removable seat (QuickRelease)  Sanitary ceramics  White Alpin  Toilet seat and cover: Duroplast  Toilet seat and cover: glossy  Oval  White Alpin  Toilet seat and cover: White Alpin  No  No      |
| Material Colour name Other material Other surfaces Shape Colour designation Other colour designations Antibacterial surface (with AntiBac) Easy surface cleaning (CeramicPlus) Rimless (mit DirectFlush) | mechanism (SoftClosing)  with removable seat (QuickRelease)  Sanitary ceramics  White Alpin  Toilet seat and cover: Duroplast  Toilet seat and cover: glossy  Oval  White Alpin  Toilet seat and cover: White Alpin  No  No  Yes |

## TECHNICAL DRAWINGS