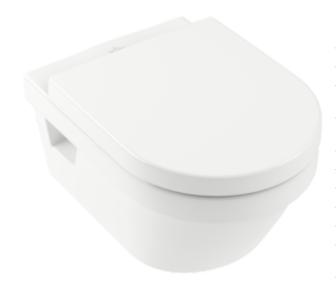

## PRODUCT INFORMATION

| Article title                                                                                                                                                                                            | Villeroy & Boch Architectura Combi-<br>Pack, wall-mounted, White Alpin                                                                                                                                                           |
|----------------------------------------------------------------------------------------------------------------------------------------------------------------------------------------------------------|----------------------------------------------------------------------------------------------------------------------------------------------------------------------------------------------------------------------------------|
| Article number                                                                                                                                                                                           | 5684HR01                                                                                                                                                                                                                         |
| Assembly / Assembly type                                                                                                                                                                                 | wall-mounted                                                                                                                                                                                                                     |
| Assembly instructions                                                                                                                                                                                    | not suitable for installation with flush valves                                                                                                                                                                                  |
| Scope of delivery                                                                                                                                                                                        | 1 x washdown toilet, rimless , 1 x toilet seat and cover                                                                                                                                                                         |
| Depth in mm                                                                                                                                                                                              | 530                                                                                                                                                                                                                              |
| Width in mm                                                                                                                                                                                              | 370                                                                                                                                                                                                                              |
| Height in mm                                                                                                                                                                                             | 330                                                                                                                                                                                                                              |
| Collection                                                                                                                                                                                               | Architectura                                                                                                                                                                                                                     |
| Suitable for                                                                                                                                                                                             | Concealed cistern                                                                                                                                                                                                                |
| Innovative flushing technology (with TwistFlush)                                                                                                                                                         | No                                                                                                                                                                                                                               |
| Innovative flushing technology (with TwistFlush[e³])                                                                                                                                                     | No                                                                                                                                                                                                                               |
| Flush volume I                                                                                                                                                                                           | 3 / 4,5 l                                                                                                                                                                                                                        |
| Wall-mounted - floor-standing                                                                                                                                                                            | wall-mounted                                                                                                                                                                                                                     |
| Function                                                                                                                                                                                                 |                                                                                                                                                                                                                                  |
| Function                                                                                                                                                                                                 | <ul> <li>with automatic lowering<br/>mechanism (SoftClosing)</li> <li>with removable seat<br/>(QuickRelease)</li> </ul>                                                                                                          |
| Material                                                                                                                                                                                                 | <ul><li>mechanism (SoftClosing)</li><li>with removable seat</li></ul>                                                                                                                                                            |
|                                                                                                                                                                                                          | mechanism (SoftClosing) • with removable seat (QuickRelease)                                                                                                                                                                     |
| Material                                                                                                                                                                                                 | mechanism (SoftClosing) • with removable seat (QuickRelease)  Sanitary ceramics                                                                                                                                                  |
| Material<br>Colour name                                                                                                                                                                                  | mechanism (SoftClosing)  • with removable seat (QuickRelease)  Sanitary ceramics  White Alpin                                                                                                                                    |
| Material Colour name Other material                                                                                                                                                                      | mechanism (SoftClosing)  • with removable seat (QuickRelease)  Sanitary ceramics  White Alpin  Toilet seat and cover: Duroplast                                                                                                  |
| Material Colour name Other material Other surfaces                                                                                                                                                       | mechanism (SoftClosing)  with removable seat (QuickRelease)  Sanitary ceramics  White Alpin  Toilet seat and cover: Duroplast  Toilet seat and cover: glossy                                                                     |
| Material Colour name Other material Other surfaces Shape                                                                                                                                                 | mechanism (SoftClosing)  with removable seat (QuickRelease)  Sanitary ceramics  White Alpin  Toilet seat and cover: Duroplast  Toilet seat and cover: glossy  Oval                                                               |
| Material Colour name Other material Other surfaces Shape Colour designation                                                                                                                              | mechanism (SoftClosing) • with removable seat (QuickRelease)  Sanitary ceramics  White Alpin  Toilet seat and cover: Duroplast  Toilet seat and cover: glossy  Oval  White Alpin                                                 |
| Material Colour name Other material Other surfaces Shape Colour designation Other colour designations Antibacterial surface (with                                                                        | mechanism (SoftClosing)  with removable seat (QuickRelease)  Sanitary ceramics  White Alpin  Toilet seat and cover: Duroplast  Toilet seat and cover: glossy  Oval  White Alpin  Toilet seat and cover: White Alpin              |
| Material Colour name Other material Other surfaces Shape Colour designation Other colour designations Antibacterial surface (with AntiBac) Easy surface cleaning                                         | mechanism (SoftClosing) • with removable seat (QuickRelease)  Sanitary ceramics  White Alpin  Toilet seat and cover: Duroplast  Toilet seat and cover: glossy  Oval  White Alpin  Toilet seat and cover: White Alpin  No         |
| Material Colour name Other material Other surfaces Shape Colour designation Other colour designations Antibacterial surface (with AntiBac) Easy surface cleaning (CeramicPlus)                           | mechanism (SoftClosing)  with removable seat (QuickRelease)  Sanitary ceramics  White Alpin  Toilet seat and cover: Duroplast  Toilet seat and cover: glossy  Oval  White Alpin  Toilet seat and cover: White Alpin  No  No      |
| Material Colour name Other material Other surfaces Shape Colour designation Other colour designations Antibacterial surface (with AntiBac) Easy surface cleaning (CeramicPlus) Rimless (mit DirectFlush) | mechanism (SoftClosing)  with removable seat (QuickRelease)  Sanitary ceramics  White Alpin  Toilet seat and cover: Duroplast  Toilet seat and cover: glossy  Oval  White Alpin  Toilet seat and cover: White Alpin  No  No  Yes |