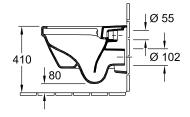

nations Antibacterial surface (with AntiBac) Easy surface cleaning (CeramicPlus)                           | mechanism (SoftClosing)  with removable seat (QuickRelease)  Sanitary ceramics  White Alpin  Toilet seat and cover: Duroplast  Toilet seat and cover: glossy  Oval  White Alpin  Toilet seat and cover: White Alpin  No  No      |
| Material Colour name Other material Other surfaces Shape Colour designation Other colour designations Antibacterial surface (with AntiBac) Easy surface cleaning (CeramicPlus) Rimless (mit DirectFlush) | mechanism (SoftClosing)  with removable seat (QuickRelease)  Sanitary ceramics  White Alpin  Toilet seat and cover: Duroplast  Toilet seat and cover: glossy  Oval  White Alpin  Toilet seat and cover: White Alpin  No  No  Yes |

## TECHNICAL DRAWINGS