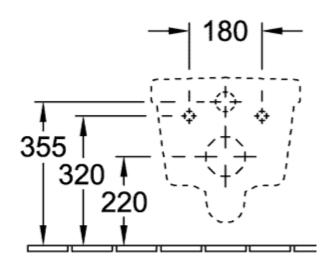

## PRODUCT INFORMATION

| Article title                                                                                                                                                                                            | Villeroy & Boch Architectura Combi-<br>Pack, wall-mounted, White Alpin                                                                                                                                                           |
|----------------------------------------------------------------------------------------------------------------------------------------------------------------------------------------------------------|----------------------------------------------------------------------------------------------------------------------------------------------------------------------------------------------------------------------------------|
| Article number                                                                                                                                                                                           | 5684HR01                                                                                                                                                                                                                         |
| Assembly / Assembly type                                                                                                                                                                                 | wall-mounted                                                                                                                                                                                                                     |
| Assembly instructions                                                                                                                                                                                    | not suitable for installation with flush valves                                                                                                                                                                                  |
| Scope of delivery                                                                                                                                                                                        | 1 x washdown toilet, rimless , 1 x toilet seat and cover                                                                                                                                                                         |
| Depth in mm                                                                                                                                                                                              | 530                                                                                                                                                                                                                              |
| Width in mm                                                                                                                                                                                              | 370                                                                                                                                                                                                                              |
| Height in mm                                                                                                                                                                                             | 330                                                                                                                                                                                                                              |
| Collection                                                                                                                                                                                               | Architectura                                                                                                                                                                                                                     |
| Suitable for                                                                                                                                                                                             | Concealed cistern                                                                                                                                                                                                                |
| Innovative flushing technology (with TwistFlush)                                                                                                                                                         | No                                                                                                                                                                                                                               |
| Innovative flushing technology (with TwistFlush[e³])                                                                                                                                                     | No                                                                                                                                                                                                                               |
| Flush volume I                                                                                                                                                                                           | 3 / 4,5 l                                                                                                                                                                                                                        |
| Wall-mounted - floor-standing                                                                                                                                                                            | wall-mounted                                                                                                                                                                                                                     |
| Function                                                                                                                                                                                                 |                                                                                                                                                                                                                                  |
| Function                                                                                                                                                                                                 | <ul> <li>with automatic lowering<br/>mechanism (SoftClosing)</li> <li>with removable seat<br/>(QuickRelease)</li> </ul>                                                                                                          |
| Material                                                                                                                                                                                                 | <ul><li>mechanism (SoftClosing)</li><li>with removable seat</li></ul>                                                                                                                                                            |
|                                                                                                                                                                                                          | mechanism (SoftClosing) • with removable seat (QuickRelease)                                                                                                                                                                     |
| Material                                                                                                                                                                                                 | mechanism (SoftClosing) • with removable seat (QuickRelease)  Sanitary ceramics                                                                                                                                                  |
| Material<br>Colour name                                                                                                                                                                                  | mechanism (SoftClosing)  • with removable seat (QuickRelease)  Sanitary ceramics  White Alpin                                                                                                                                    |
| Material Colour name Other material                                                                                                                                                                      | mechanism (SoftClosing)  • with removable seat (QuickRelease)  Sanitary ceramics  White Alpin  Toilet seat and cover: Duroplast                                                                                                  |
| Material Colour name Other material Other surfaces                                                                                                                                                       | mechanism (SoftClosing)  with removable seat (QuickRelease)  Sanitary ceramics  White Alpin  Toilet seat and cover: Duroplast  Toilet seat and cover: glossy                                                                     |
| Material Colour name Other material Other surfaces Shape                                                                                                                                                 | mechanism (SoftClosing)  with removable seat (QuickRelease)  Sanitary ceramics  White Alpin  Toilet seat and cover: Duroplast  Toilet seat and cover: glossy  Oval                                                               |
| Material Colour name Other material Other surfaces Shape Colour designation                                                                                                                              | mechanism (SoftClosing) • with removable seat (QuickRelease)  Sanitary ceramics  White Alpin  Toilet seat and cover: Duroplast  Toilet seat and cover: glossy  Oval  White Alpin                                                 |
| Material Colour name Other material Other surfaces Shape Colour designation Other colour designations Antibacterial surface (with                                                                        | mechanism (SoftClosing)  with removable seat (QuickRelease)  Sanitary ceramics  White Alpin  Toilet seat and cover: Duroplast  Toilet seat and cover: glossy  Oval  White Alpin  Toilet seat and cover: White Alpin              |
| Material Colour name Other material Other surfaces Shape Colour designation Other colour designations Antibacterial surface (with AntiBac) Easy surface cleaning                                         | mechanism (SoftClosing) • with removable seat (QuickRelease)  Sanitary ceramics  White Alpin  Toilet seat and cover: Duroplast  Toilet seat and cover: glossy  Oval  White Alpin  Toilet seat and cover: White Alpin  No         |
| Material Colour name Other material Other surfaces Shape Colour designation Other colour designations Antibacterial surface (with AntiBac) Easy surface cleaning (CeramicPlus)                           | mechanism (SoftClosing)  with removable seat (QuickRelease)  Sanitary ceramics  White Alpin  Toilet seat and cover: Duroplast  Toilet seat and cover: glossy  Oval  White Alpin  Toilet seat and cover: White Alpin  No  No      |
| Material Colour name Other material Other surfaces Shape Colour designation Other colour designations Antibacterial surface (with AntiBac) Easy surface cleaning (CeramicPlus) Rimless (mit DirectFlush) | mechanism (SoftClosing)  with removable seat (QuickRelease)  Sanitary ceramics  White Alpin  Toilet seat and cover: Duroplast  Toilet seat and cover: glossy  Oval  White Alpin  Toilet seat and cover: White Alpin  No  No  Yes |

## TECHNICAL DRAWINGS