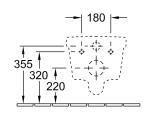

ignations Antibacterial surface (with AntiBac) Easy surface cleaning (CeramicPlus)                           | mechanism (SoftClosing)  with removable seat (QuickRelease)  Sanitary ceramics  White Alpin  Toilet seat and cover: Duroplast  Toilet seat and cover: glossy  Oval  White Alpin  Toilet seat and cover: White Alpin  No  No      |
| Material Colour name Other material Other surfaces Shape Colour designation Other colour designations Antibacterial surface (with AntiBac) Easy surface cleaning (CeramicPlus) Rimless (mit DirectFlush) | mechanism (SoftClosing)  with removable seat (QuickRelease)  Sanitary ceramics  White Alpin  Toilet seat and cover: Duroplast  Toilet seat and cover: glossy  Oval  White Alpin  Toilet seat and cover: White Alpin  No  No  Yes |

## TECHNICAL DRAWINGS