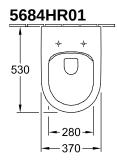

## PRODUCT INFORMATION

| Article title                                                                                                                                                                                            | Villeroy & Boch Architectura Combi-<br>Pack, wall-mounted, White Alpin                                                                                                                                                           |
|----------------------------------------------------------------------------------------------------------------------------------------------------------------------------------------------------------|----------------------------------------------------------------------------------------------------------------------------------------------------------------------------------------------------------------------------------|
| Article number                                                                                                                                                                                           | 5684HR01                                                                                                                                                                                                                         |
| Assembly / Assembly type                                                                                                                                                                                 | wall-mounted                                                                                                                                                                                                                     |
| Assembly instructions                                                                                                                                                                                    | not suitable for installation with flush valves                                                                                                                                                                                  |
| Scope of delivery                                                                                                                                                                                        | 1 x washdown toilet, rimless , 1 x toilet seat and cover                                                                                                                                                                         |
| Depth in mm                                                                                                                                                                                              | 530                                                                                                                                                                                                                              |
| Width in mm                                                                                                                                                                                              | 370                                                                                                                                                                                                                              |
| Height in mm                                                                                                                                                                                             | 330                                                                                                                                                                                                                              |
| Collection                                                                                                                                                                                               | Architectura                                                                                                                                                                                                                     |
| Suitable for                                                                                                                                                                                             | Concealed cistern                                                                                                                                                                                                                |
| Innovative flushing technology (with TwistFlush)                                                                                                                                                         | No                                                                                                                                                                                                                               |
| Innovative flushing technology (with TwistFlush[e³])                                                                                                                                                     | No                                                                                                                                                                                                                               |
| Flush volume I                                                                                                                                                                                           | 3 / 4,5 l                                                                                                                                                                                                                        |
| Wall-mounted - floor-standing                                                                                                                                                                            | wall-mounted                                                                                                                                                                                                                     |
| Function                                                                                                                                                                                                 |                                                                                                                                                                                                                                  |
| Function                                                                                                                                                                                                 | <ul> <li>with automatic lowering<br/>mechanism (SoftClosing)</li> <li>with removable seat<br/>(QuickRelease)</li> </ul>                                                                                                          |
| Material                                                                                                                                                                                                 | <ul><li>mechanism (SoftClosing)</li><li>with removable seat</li></ul>                                                                                                                                                            |
|                                                                                                                                                                                                          | mechanism (SoftClosing) • with removable seat (QuickRelease)                                                                                                                                                                     |
| Material                                                                                                                                                                                                 | mechanism (SoftClosing) • with removable seat (QuickRelease)  Sanitary ceramics                                                                                                                                                  |
| Material<br>Colour name                                                                                                                                                                                  | mechanism (SoftClosing)  • with removable seat (QuickRelease)  Sanitary ceramics  White Alpin                                                                                                                                    |
| Material Colour name Other material                                                                                                                                                                      | mechanism (SoftClosing)  • with removable seat (QuickRelease)  Sanitary ceramics  White Alpin  Toilet seat and cover: Duroplast                                                                                                  |
| Material Colour name Other material Other surfaces                                                                                                                                                       | mechanism (SoftClosing)  with removable seat (QuickRelease)  Sanitary ceramics  White Alpin  Toilet seat and cover: Duroplast  Toilet seat and cover: glossy                                                                     |
| Material Colour name Other material Other surfaces Shape                                                                                                                                                 | mechanism (SoftClosing)  with removable seat (QuickRelease)  Sanitary ceramics  White Alpin  Toilet seat and cover: Duroplast  Toilet seat and cover: glossy  Oval                                                               |
| Material Colour name Other material Other surfaces Shape Colour designation                                                                                                                              | mechanism (SoftClosing) • with removable seat (QuickRelease)  Sanitary ceramics  White Alpin  Toilet seat and cover: Duroplast  Toilet seat and cover: glossy  Oval  White Alpin                                                 |
| Material Colour name Other material Other surfaces Shape Colour designation Other colour designations Antibacterial surface (with                                                                        | mechanism (SoftClosing)  with removable seat (QuickRelease)  Sanitary ceramics  White Alpin  Toilet seat and cover: Duroplast  Toilet seat and cover: glossy  Oval  White Alpin  Toilet seat and cover: White Alpin              |
| Material Colour name Other material Other surfaces Shape Colour designation Other colour designations Antibacterial surface (with AntiBac) Easy surface cleaning                                         | mechanism (SoftClosing) • with removable seat (QuickRelease)  Sanitary ceramics  White Alpin  Toilet seat and cover: Duroplast  Toilet seat and cover: glossy  Oval  White Alpin  Toilet seat and cover: White Alpin  No         |
| Material Colour name Other material Other surfaces Shape Colour designation Other colour designations Antibacterial surface (with AntiBac) Easy surface cleaning (CeramicPlus)                           | mechanism (SoftClosing)  with removable seat (QuickRelease)  Sanitary ceramics  White Alpin  Toilet seat and cover: Duroplast  Toilet seat and cover: glossy  Oval  White Alpin  Toilet seat and cover: White Alpin  No  No      |
| Material Colour name Other material Other surfaces Shape Colour designation Other colour designations Antibacterial surface (with AntiBac) Easy surface cleaning (CeramicPlus) Rimless (mit DirectFlush) | mechanism (SoftClosing)  with removable seat (QuickRelease)  Sanitary ceramics  White Alpin  Toilet seat and cover: Duroplast  Toilet seat and cover: glossy  Oval  White Alpin  Toilet seat and cover: White Alpin  No  No  Yes |

## TECHNICAL DRAWINGS