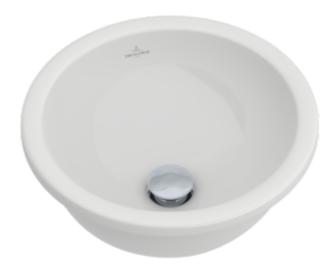

## LOOP & FRIENDS UNDERCOUNTER WASHBASIN ROUND

## PRODUCT INFORMATION

| Article title                        | Villeroy & Boch Loop & Friends<br>Undercounter washbasin, 330 x 330<br>x 190 mm, White Alpin, with<br>overflow                                                                                                     |
|--------------------------------------|--------------------------------------------------------------------------------------------------------------------------------------------------------------------------------------------------------------------|
| Article number                       | 61803301                                                                                                                                                                                                           |
| Assembly / Assembly type             | Undercounter                                                                                                                                                                                                       |
| Assembly instructions                | the hole for the washbasin can only<br>be cut out using the original<br>washbasin because tolerances of<br>several millimetres are possible,<br>installation possible in natural stone<br>and laminate countertops |
| Scope of delivery                    | 1 x undercounter washbasin , 1 x fastening set                                                                                                                                                                     |
| Depth in mm                          | 330                                                                                                                                                                                                                |
| Width in mm                          | 330                                                                                                                                                                                                                |
| Height in mm                         | 190                                                                                                                                                                                                                |
| Interior depth                       | 140                                                                                                                                                                                                                |
| Diameter in mm                       | 330                                                                                                                                                                                                                |
| Collection                           | Loop & Friends                                                                                                                                                                                                     |
| Material                             | Sanitary ceramics                                                                                                                                                                                                  |
| surface                              | glossy                                                                                                                                                                                                             |
| Colour name                          | White Alpin                                                                                                                                                                                                        |
| With overflow                        | Yes                                                                                                                                                                                                                |
| Shape                                | Round                                                                                                                                                                                                              |
| Colour designation                   | White Alpin                                                                                                                                                                                                        |
| Antibacterial surface (with AntiBac) | No                                                                                                                                                                                                                 |
| Easy surface cleaning (CeramicPlus)  | No                                                                                                                                                                                                                 |
| Number of bowls                      | 1                                                                                                                                                                                                                  |