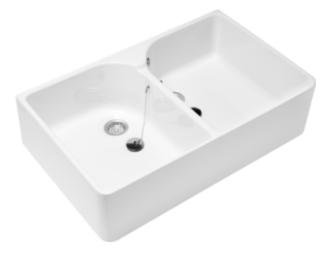

## O.NOVO DOUBLE SINK RECTANGLE

## PRODUCT INFORMATION

| Article title                        | Villeroy & Boch O.novo Double sink, 220 x 895 x 550 mm, White Alpin, with overflow |
|--------------------------------------|------------------------------------------------------------------------------------|
| Article number                       | 63320001                                                                           |
| Assembly / Assembly type             | wall-mounted                                                                       |
| Assembly instructions                | fastening with mounting-brackets, fastening with profile iron                      |
| Scope of delivery                    | 1 x sink                                                                           |
| Depth in mm                          | 895                                                                                |
| Width in mm                          | 220                                                                                |
| Height in mm                         | 550                                                                                |
| Interior depth                       | 200                                                                                |
| Collection                           | O.novo                                                                             |
| Material                             | Sanitary ceramics                                                                  |
| surface                              | glossy                                                                             |
| Colour name                          | White Alpin                                                                        |
| With overflow                        | Yes                                                                                |
| Shape                                | Rectangle                                                                          |
| Colour designation                   | White Alpin                                                                        |
| Antibacterial surface (with AntiBac) | No                                                                                 |
| Easy surface cleaning (CeramicPlus)  | No                                                                                 |
| Number of bowls                      | 2                                                                                  |