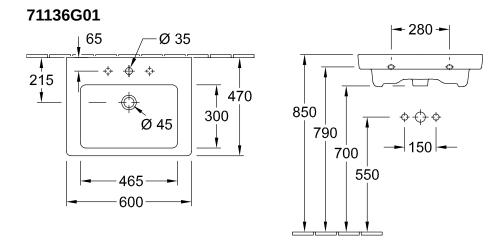

## PRODUCT INFORMATION

|  | Article title                          | Villeroy & Boch Subway 2.0<br>Washbasin, 600 x 470 x 155 mm,<br>White Alpin, with overflow, ground |
|--|----------------------------------------|----------------------------------------------------------------------------------------------------|
|  | Article number                         | 71136G01                                                                                           |
|  | Assembly / Assembly type               | wall-mounted                                                                                       |
|  | Scope of delivery                      | 1 x washbasin , 1 x cut-out template                                                               |
|  | Depth in mm                            | 470                                                                                                |
|  | Width in mm                            | 600                                                                                                |
|  | Height in mm                           | 155                                                                                                |
|  | Interior depth                         | 105                                                                                                |
|  | Collection                             | Subway 2.0                                                                                         |
|  | Suitable for                           | 3-hole mixer, Matching<br>Villeroy&Boch furniture                                                  |
|  | Material                               | Sanitary ceramics                                                                                  |
|  | surface                                | glossy                                                                                             |
|  | Colour name                            | White Alpin                                                                                        |
|  | With overflow                          | Yes                                                                                                |
|  | Shape                                  | Rectangle                                                                                          |
|  | Colour designation                     | White Alpin                                                                                        |
|  | Antibacterial surface (with AntiBac)   | No                                                                                                 |
|  | Easy surface cleaning<br>(CeramicPlus) | No                                                                                                 |
|  | Number of tap holes punched through    | 1                                                                                                  |
|  | Number of tap holes pre-drilled        | 2                                                                                                  |
|  | Underside of washbasin                 | ground                                                                                             |
|  | Number of bowls                        | 1                                                                                                  |
|  |                                        |                                                                                                    |

## TECHNICAL DRAWINGS

## 71136G01