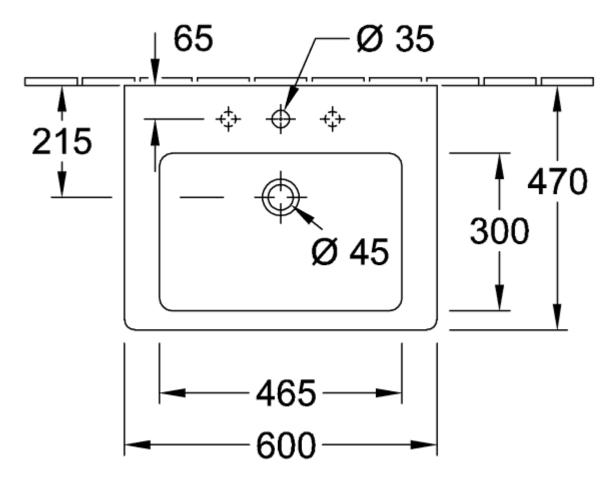

## PRODUCT INFORMATION

|  | Article title                          | Villeroy & Boch Subway 2.0<br>Washbasin, 600 x 470 x 155 mm,<br>White Alpin, with overflow, ground |
|--|----------------------------------------|----------------------------------------------------------------------------------------------------|
|  | Article number                         | 71136G01                                                                                           |
|  | Assembly / Assembly type               | wall-mounted                                                                                       |
|  | Scope of delivery                      | 1 x washbasin , 1 x cut-out template                                                               |
|  | Depth in mm                            | 470                                                                                                |
|  | Width in mm                            | 600                                                                                                |
|  | Height in mm                           | 155                                                                                                |
|  | Interior depth                         | 105                                                                                                |
|  | Collection                             | Subway 2.0                                                                                         |
|  | Suitable for                           | 3-hole mixer, Matching<br>Villeroy&Boch furniture                                                  |
|  | Material                               | Sanitary ceramics                                                                                  |
|  | surface                                | glossy                                                                                             |
|  | Colour name                            | White Alpin                                                                                        |
|  | With overflow                          | Yes                                                                                                |
|  | Shape                                  | Rectangle                                                                                          |
|  | Colour designation                     | White Alpin                                                                                        |
|  | Antibacterial surface (with AntiBac)   | No                                                                                                 |
|  | Easy surface cleaning<br>(CeramicPlus) | No                                                                                                 |
|  | Number of tap holes punched through    | 1                                                                                                  |
|  | Number of tap holes pre-drilled        | 2                                                                                                  |
|  | Underside of washbasin                 | ground                                                                                             |
|  | Number of bowls                        | 1                                                                                                  |
|  |                                        |                                                                                                    |

## TECHNICAL DRAWINGS

## 71136G01