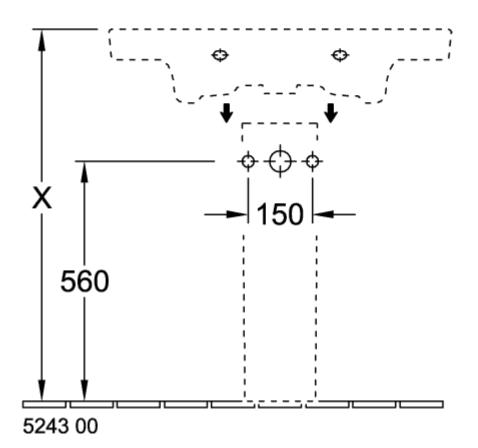

|
| Antibacterial surface (with AntiBac) | No                                                                                                |
| Easy surface cleaning (CeramicPlus)  | No                                                                                                |
| Number of tap holes punched through  | 1                                                                                                 |
| Number of tap holes pre-drilled      | 2                                                                                                 |
| Number of bowls                      | 1                                                                                                 |

# TECHNICAL DRAWINGS





#### 









#### 



##