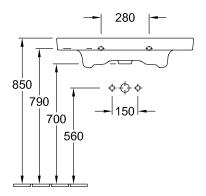

|
| Antibacterial surface (with AntiBac) | No                                                                                                |
| Easy surface cleaning (CeramicPlus)  | No                                                                                                |
| Number of tap holes punched through  | 1                                                                                                 |
| Number of tap holes pre-drilled      | 2                                                                                                 |
| Number of bowls                      | 1                                                                                                 |

# TECHNICAL DRAWINGS





#### 









#### 



##