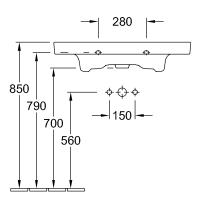

|
| Antibacterial surface (with AntiBac) | No                                                                                                |
| Easy surface cleaning (CeramicPlus)  | No                                                                                                |
| Number of tap holes punched through  | 1                                                                                                 |
| Number of tap holes pre-drilled      | 2                                                                                                 |
| Number of bowls                      | 1                                                                                                 |

# TECHNICAL DRAWINGS





#### 









#### 



##