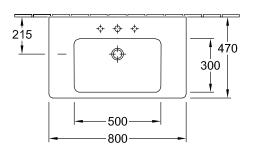

|
| Antibacterial surface (with AntiBac) | No                                                                                                |
| Easy surface cleaning (CeramicPlus)  | No                                                                                                |
| Number of tap holes punched through  | 1                                                                                                 |
| Number of tap holes pre-drilled      | 2                                                                                                 |
| Number of bowls                      | 1                                                                                                 |

# TECHNICAL DRAWINGS





#### 









#### 



##