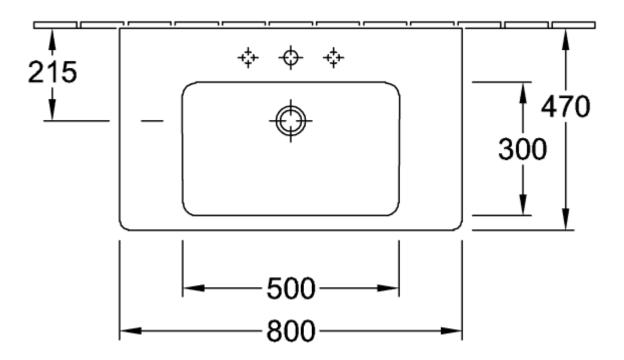

|
| Antibacterial surface (with AntiBac) | No                                                                                                |
| Easy surface cleaning (CeramicPlus)  | No                                                                                                |
| Number of tap holes punched through  | 1                                                                                                 |
| Number of tap holes pre-drilled      | 2                                                                                                 |
| Number of bowls                      | 1                                                                                                 |

# TECHNICAL DRAWINGS





#### 









#### 



##