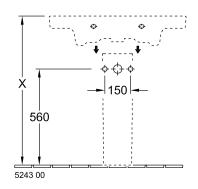

|
| Antibacterial surface (with AntiBac) | No                                                                                                |
| Easy surface cleaning (CeramicPlus)  | No                                                                                                |
| Number of tap holes punched through  | 1                                                                                                 |
| Number of tap holes pre-drilled      | 2                                                                                                 |
| Number of bowls                      | 1                                                                                                 |

# TECHNICAL DRAWINGS





#### 









#### 



##