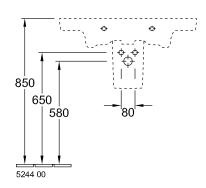

|
| Antibacterial surface (with AntiBac) | No                                                                                                |
| Easy surface cleaning (CeramicPlus)  | No                                                                                                |
| Number of tap holes punched through  | 1                                                                                                 |
| Number of tap holes pre-drilled      | 2                                                                                                 |
| Number of bowls                      | 1                                                                                                 |

# TECHNICAL DRAWINGS





#### 









#### 



##