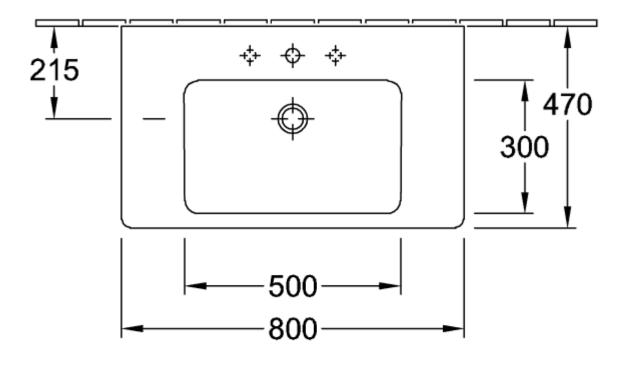

# TECHNICAL DRAWINGS

### PRODUCT INFORMATION

| Article title                        | Villeroy & Boch Subway 2.0 Vanity<br>washbasin, 800 x 475 x 175 mm,<br>White Alpin, with overflow |
|--------------------------------------|---------------------------------------------------------------------------------------------------|
| Article number                       | 71758001                                                                                          |
| Assembly / Assembly type             | wall-mounted                                                                                      |
| Scope of delivery                    | 1 x vanity washbasin                                                                              |
| Depth in mm                          | 475                                                                                               |
| Width in mm                          | 800                                                                                               |
| Height in mm                         | 175                                                                                               |
| Interior depth                       | 105                                                                                               |
| Collection                           | Subway 2.0                                                                                        |
| Suitable for                         | 3-hole mixer, Matching Villeroy&Boch furniture                                                    |
| Material                             | Sanitary ceramics                                                                                 |
| surface                              | glossy                                                                                            |
| Colour name                          | White Alpin                                                                                       |
| With overflow                        | Yes                                                                                               |
| Shape                                | Rectangle                                                                                         |
| Colour designation                   | White Alpin                                                                                       |
| Antibacterial surface (with AntiBac) | No                                                                                                |
| Easy surface cleaning (CeramicPlus)  | No                                                                                                |
| Number of tap holes punched through  | 1                                                                                                 |
| Number of tap holes pre-drilled      | 2                                                                                                 |
| Number of bowls                      | 1                                                                                                 |