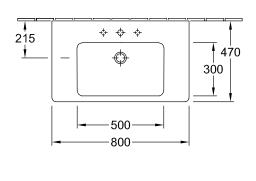

# TECHNICAL DRAWINGS

### PRODUCT INFORMATION

| Article title                        | Villeroy & Boch Subway 2.0 Vanity<br>washbasin, 800 x 475 x 175 mm,<br>White Alpin, with overflow |
|--------------------------------------|---------------------------------------------------------------------------------------------------|
| Article number                       | 71758001                                                                                          |
| Assembly / Assembly type             | wall-mounted                                                                                      |
| Scope of delivery                    | 1 x vanity washbasin                                                                              |
| Depth in mm                          | 475                                                                                               |
| Width in mm                          | 800                                                                                               |
| Height in mm                         | 175                                                                                               |
| Interior depth                       | 105                                                                                               |
| Collection                           | Subway 2.0                                                                                        |
| Suitable for                         | 3-hole mixer, Matching Villeroy&Boch furniture                                                    |
| Material                             | Sanitary ceramics                                                                                 |
| surface                              | glossy                                                                                            |
| Colour name                          | White Alpin                                                                                       |
| With overflow                        | Yes                                                                                               |
| Shape                                | Rectangle                                                                                         |
| Colour designation                   | White Alpin                                                                                       |
| Antibacterial surface (with AntiBac) | No                                                                                                |
| Easy surface cleaning (CeramicPlus)  | No                                                                                                |
| Number of tap holes punched through  | 1                                                                                                 |
| Number of tap holes pre-drilled      | 2                                                                                                 |
| Number of bowls                      | 1                                                                                                 |