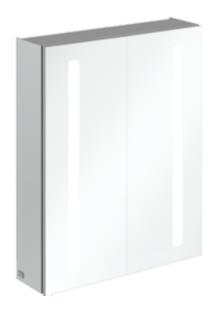

## MY VIEW 14 SURFACE-MOUNTED MIRROR CABINET RECTANGLE

## PRODUCT INFORMATION

| Article title            | Villeroy & Boch My View 14<br>Surface-mounted mirror cabinet,<br>with lighting, 600 x 750 x 170 mm     |
|--------------------------|--------------------------------------------------------------------------------------------------------|
| Article number           | A4206000                                                                                               |
| Assembly / Assembly type | wall-mounted                                                                                           |
| Assembly instructions    | Mounted on the wall                                                                                    |
| Type of opening          | 2 doors                                                                                                |
| Equipment                | 2 x door , 4 x glass shelf 1 x shelf 1 x magnifying mirror 1 x magnetic strip sensor switch and socket |
| Scope of delivery        | $1\mathrm{x}$ mirror cabinet , $1\mathrm{x}$ fastening set                                             |
| Depth in mm              | 170                                                                                                    |
| Width in mm              | 600                                                                                                    |
| Height in mm             | 750                                                                                                    |
| Collection               | My View 14                                                                                             |
| Function                 | with lighting                                                                                          |
| Material front           | Glass                                                                                                  |
| Surface of front         | Mirror glass                                                                                           |
| Material body            | aluminium                                                                                              |
| Surface of body          | Mirror glass                                                                                           |
| Shape                    | Rectangle                                                                                              |
| With lighting            | Yes                                                                                                    |
| Smart home compatible    | No                                                                                                     |