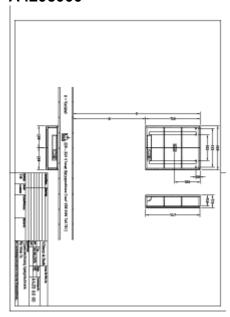

ss                                                                                           |
| Material body            | aluminium                                                                                              |
| Surface of body          | Mirror glass                                                                                           |
| Shape                    | Rectangle                                                                                              |
| With lighting            | Yes                                                                                                    |
| Smart home compatible    | No                                                                                                     |

# TECHNICAL DRAWINGS

# A4206000



# A4206000