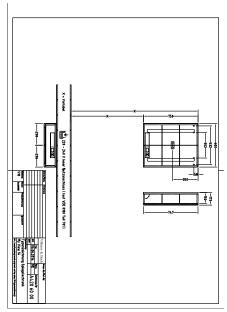

|
| Material body            | aluminium                                                                                              |
| Surface of body          | Mirror glass                                                                                           |
| Shape                    | Rectangle                                                                                              |
| With lighting            | Yes                                                                                                    |
| Smart home compatible    | No                                                                                                     |

# TECHNICAL DRAWINGS

# A4206000



# A4206000