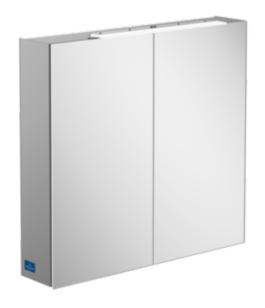

## PRODUCT INFORMATION

| Article title            | Villeroy & Boch My View One<br>Surface-mounted mirror cabinet,<br>with lighting, 807 x 746 x 159 mm                   |
|--------------------------|-----------------------------------------------------------------------------------------------------------------------|
| Article number           | A4398000                                                                                                              |
| Assembly / Assembly type | wall-mounted                                                                                                          |
| Assembly instructions    | Mounted on the wall                                                                                                   |
| Type of opening          | 2 doors                                                                                                               |
| Equipment                | 1 x surface-mounted light , 2 x door<br>2 x glass shelf 1 x magnifying mirror<br>1 x magnetic strip switch and socket |
| Scope of delivery        | 1x mirror cabinet , $1x$ fastening set                                                                                |
| Depth in mm              | 159                                                                                                                   |
| Width in mm              | 807                                                                                                                   |
| Height in mm             | 746                                                                                                                   |
| Collection               | My View One                                                                                                           |
| Function                 | with lighting                                                                                                         |
| Material front           | Glass                                                                                                                 |
| Surface of front         | Mirror glass                                                                                                          |
| Material body            | aluminium                                                                                                             |
| Surface of body          | Mirror glass                                                                                                          |
| Shape                    | Rectangle                                                                                                             |
| With lighting            | Yes                                                                                                                   |
| Smart home compatible    | No                                                                                                                    |