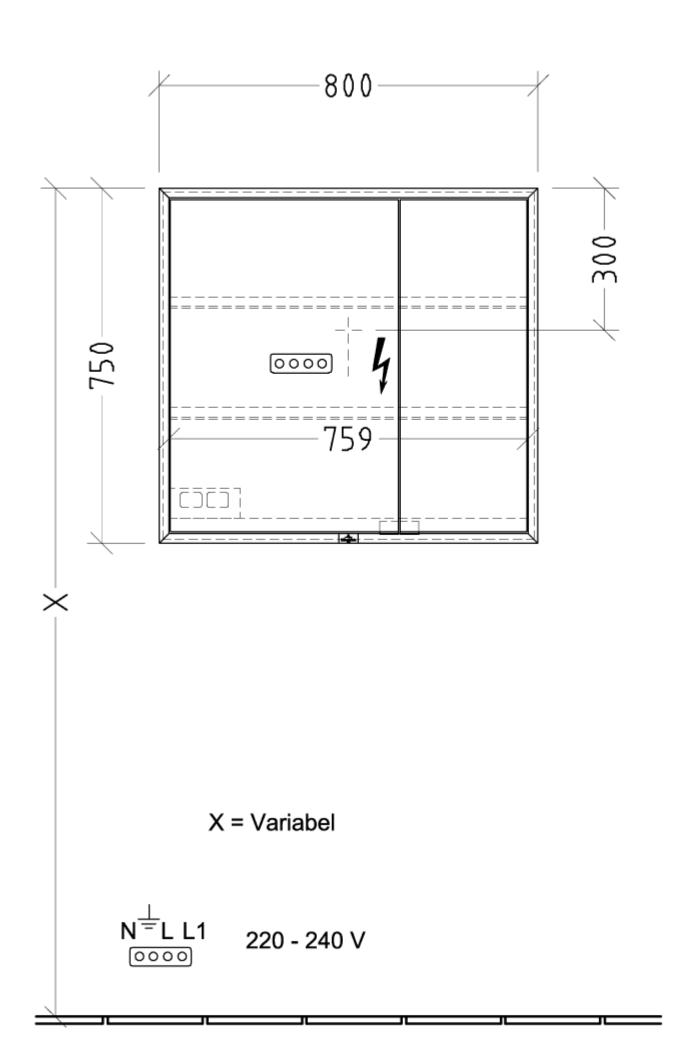

face of body          | E6 EV1                                                                                                                                                           |
| Shape                    | Rectangle                                                                                                                                                        |
| With lighting            | Yes                                                                                                                                                              |
| Smart home compatible    | Yes                                                                                                                                                              |

## TECHNICAL DRAWINGS

## A4588000



(783)