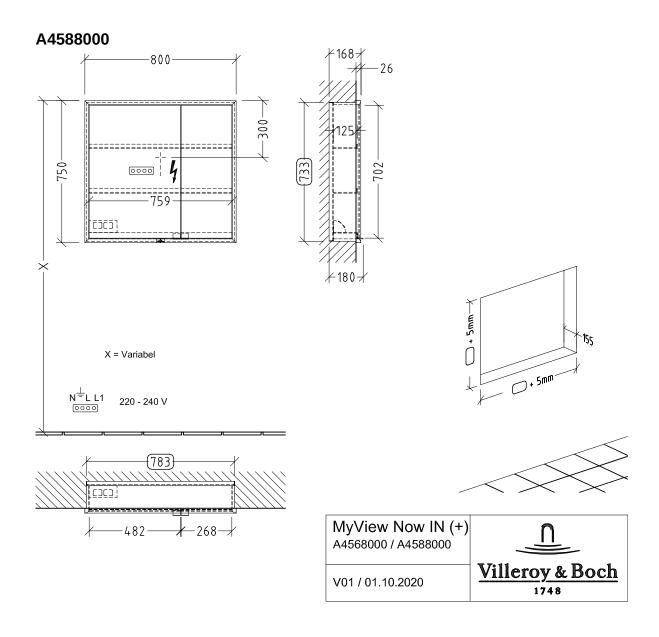

ody          | E6 EV1                                                                                                                                                           |
| Shape                    | Rectangle                                                                                                                                                        |
| With lighting            | Yes                                                                                                                                                              |
| Smart home compatible    | Yes                                                                                                                                                              |

## TECHNICAL DRAWINGS

## A4588000



(783)