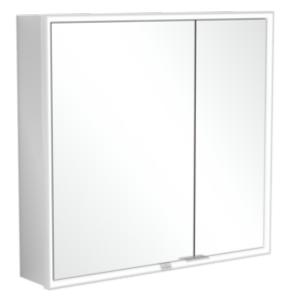

## MY VIEW NOW BUILT-IN MIRROR CABINET RECTANGLE

## PRODUCT INFORMATION

| Article title            | Villeroy & Boch My View Now Built-<br>in mirror cabinet, with lighting, 800 x<br>750 x 168 mm                                                                    |
|--------------------------|------------------------------------------------------------------------------------------------------------------------------------------------------------------|
| Article number           | A4588000                                                                                                                                                         |
| Assembly / Assembly type | built-in installation                                                                                                                                            |
| Assembly instructions    | Built-into the wall                                                                                                                                              |
| Type of opening          | 2 doors                                                                                                                                                          |
| Equipment                | 2 x door , 1 x On/Off switch on the<br>outside 2 x socket on the inside<br>(left) 2 x aluminium shelves 1 x<br>shelf 1 x magnifying mirror 1 x<br>magnetic strip |
| Scope of delivery        | 1 x mirror cabinet , 1 x fastening set                                                                                                                           |
| Depth in mm              | 168                                                                                                                                                              |
| Width in mm              | 800                                                                                                                                                              |
| Height in mm             | 750                                                                                                                                                              |
| Collection               | My View Now                                                                                                                                                      |
| Function                 | <ul><li>with SoftClosing</li><li>with lighting</li></ul>                                                                                                         |
| Material front           | Glass                                                                                                                                                            |
| Surface of front         | Mirror glass                                                                                                                                                     |
| Material body            | aluminium                                                                                                                                                        |
| Surface of body          | E6 EV1                                                                                                                                                           |
| Shape                    | Rectangle                                                                                                                                                        |
| With lighting            | Yes                                                                                                                                                              |
| Smart home compatible    | Yes                                                                                                                                                              |