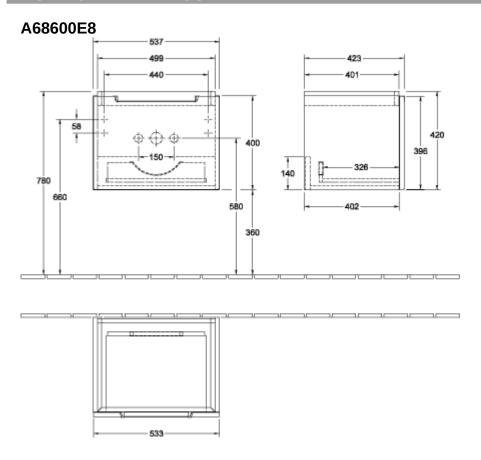

## TECHNICAL DRAWINGS

## PRODUCT INFORMATION

| Article title             | Villeroy & Boch Subway 2.0 Vanity<br>unit, 1 pull-out compartment, 537 x<br>420 x 423 mm, White Wood |
|---------------------------|------------------------------------------------------------------------------------------------------|
| Article number            | A68600E8                                                                                             |
| Assembly / Assembly type  | wall-mounted                                                                                         |
| Type of opening           | 1 pull-out compartment                                                                               |
| Equipment                 | 1x accessory box L , $1x$ pull-out compartment                                                       |
| Scope of delivery         | 1 x vanity unit , 1 x fastening set                                                                  |
| Position of washbasin     | washbasin on the middle                                                                              |
| Depth in mm               | 423                                                                                                  |
| Width in mm               | 537                                                                                                  |
| Height in mm              | 420                                                                                                  |
| Collection                | Subway 2.0                                                                                           |
| Suitable for              | selected washbasins                                                                                  |
| Function                  | with SoftClosing                                                                                     |
| Material front            | MDF                                                                                                  |
| Surface of front          | Film                                                                                                 |
| Material body             | Chipboard                                                                                            |
| Surface of body           | Direct coating                                                                                       |
| Other material            | Handle: Plastic                                                                                      |
| Other surfaces            | Handle: Paint, matt                                                                                  |
| Shape                     | Angular                                                                                              |
| Colour designation        | White Wood                                                                                           |
| Other colour designations | Handle: matt silver-coloured                                                                         |
| With lighting             | No                                                                                                   |
| Smart home compatible     | No                                                                                                   |