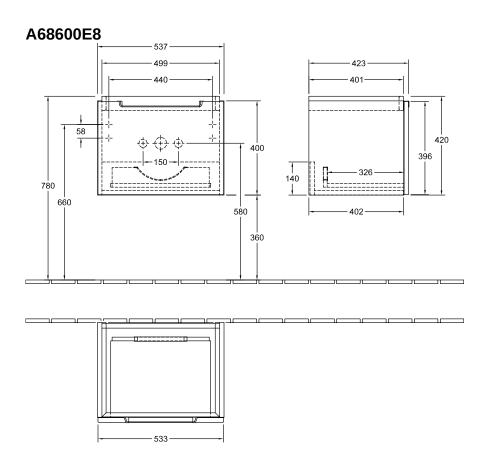

## TECHNICAL DRAWINGS

## PRODUCT INFORMATION

| Article title             | Villeroy & Boch Subway 2.0 Vanity<br>unit, 1 pull-out compartment, 537 x<br>420 x 423 mm, White Wood |
|---------------------------|------------------------------------------------------------------------------------------------------|
| Article number            | A68600E8                                                                                             |
| Assembly / Assembly type  | wall-mounted                                                                                         |
| Type of opening           | 1 pull-out compartment                                                                               |
| Equipment                 | 1x accessory box L , $1x$ pull-out compartment                                                       |
| Scope of delivery         | 1 x vanity unit , 1 x fastening set                                                                  |
| Position of washbasin     | washbasin on the middle                                                                              |
| Depth in mm               | 423                                                                                                  |
| Width in mm               | 537                                                                                                  |
| Height in mm              | 420                                                                                                  |
| Collection                | Subway 2.0                                                                                           |
| Suitable for              | selected washbasins                                                                                  |
| Function                  | with SoftClosing                                                                                     |
| Material front            | MDF                                                                                                  |
| Surface of front          | Film                                                                                                 |
| Material body             | Chipboard                                                                                            |
| Surface of body           | Direct coating                                                                                       |
| Other material            | Handle: Plastic                                                                                      |
| Other surfaces            | Handle: Paint, matt                                                                                  |
| Shape                     | Angular                                                                                              |
| Colour designation        | White Wood                                                                                           |
| Other colour designations | Handle: matt silver-coloured                                                                         |
| With lighting             | No                                                                                                   |
| Smart home compatible     | No                                                                                                   |