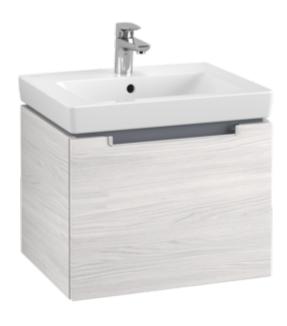

## PRODUCT INFORMATION

| Article title             | Villeroy & Boch Subway 2.0 Vanity<br>unit, 1 pull-out compartment, 537 x<br>420 x 423 mm, White Wood |
|---------------------------|------------------------------------------------------------------------------------------------------|
| Article number            | A68600E8                                                                                             |
| Assembly / Assembly type  | wall-mounted                                                                                         |
| Type of opening           | 1 pull-out compartment                                                                               |
| Equipment                 | 1x accessory box L , $1x$ pull-out compartment                                                       |
| Scope of delivery         | 1 x vanity unit , 1 x fastening set                                                                  |
| Position of washbasin     | washbasin on the middle                                                                              |
| Depth in mm               | 423                                                                                                  |
| Width in mm               | 537                                                                                                  |
| Height in mm              | 420                                                                                                  |
| Collection                | Subway 2.0                                                                                           |
| Suitable for              | selected washbasins                                                                                  |
| Function                  | with SoftClosing                                                                                     |
| Material front            | MDF                                                                                                  |
| Surface of front          | Film                                                                                                 |
| Material body             | Chipboard                                                                                            |
| Surface of body           | Direct coating                                                                                       |
| Other material            | Handle: Plastic                                                                                      |
| Other surfaces            | Handle: Paint, matt                                                                                  |
| Shape                     | Angular                                                                                              |
| Colour designation        | White Wood                                                                                           |
| Other colour designations | Handle: matt silver-coloured                                                                         |
| With lighting             | No                                                                                                   |
| Smart home compatible     | No                                                                                                   |