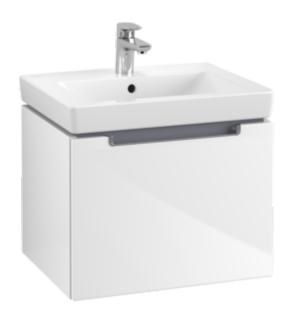

## SUBWAY 2.0 VANITY UNIT ANGULAR

## PRODUCT INFORMATION

| Article title             | Villeroy & Boch Subway 2.0 Vanity<br>unit, 1 pull-out compartment, 537 x<br>420 x 423 mm, Glossy White |
|---------------------------|--------------------------------------------------------------------------------------------------------|
| Article number            | A68610DH                                                                                               |
| Assembly / Assembly type  | wall-mounted                                                                                           |
| Type of opening           | 1 pull-out compartment                                                                                 |
| Equipment                 | 1 x accessory box L , 1 x pull-out compartment                                                         |
| Scope of delivery         | 1 x vanity unit , 1 x fastening set                                                                    |
| Position of washbasin     | washbasin on the middle                                                                                |
| Depth in mm               | 423                                                                                                    |
| Width in mm               | 537                                                                                                    |
| Height in mm              | 420                                                                                                    |
| Collection                | Subway 2.0                                                                                             |
| Suitable for              | selected washbasins                                                                                    |
| Function                  | with SoftClosing                                                                                       |
| Material front            | MDF                                                                                                    |
| Surface of front          | Film                                                                                                   |
| Material body             | MDF                                                                                                    |
| Surface of body           | Film                                                                                                   |
| Other material            | Handle: Plastic                                                                                        |
| Other surfaces            | Handle: Paint, glossy                                                                                  |
| Shape                     | Angular                                                                                                |
| Colour designation        | Glossy White                                                                                           |
| Other colour designations | Handle: glossy chrome-coloured                                                                         |
| With lighting             | No                                                                                                     |
| Smart home compatible     | No                                                                                                     |