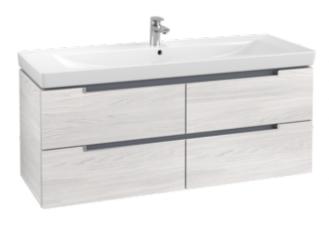

## PRODUCT INFORMATION

| Article title             | Villeroy & Boch Subway 2.0 Vanity<br>unit, 4 pull-out compartments, 1287<br>x 520 x 449 mm, White Wood                 |
|---------------------------|------------------------------------------------------------------------------------------------------------------------|
| Article number            | A69800E8                                                                                                               |
| Assembly / Assembly type  | wall-mounted                                                                                                           |
| Type of opening           | 4 pull-out compartments                                                                                                |
| Equipment                 | 6 x narrow glass drawer divider , 1 x accessory box S 1 x accessory box M 1 x accessory box L 4 x pull-out compartment |
| Scope of delivery         | 1 x vanity unit , 1 x fastening set                                                                                    |
| Position of washbasin     | washbasin on the middle                                                                                                |
| Depth in mm               | 449                                                                                                                    |
| Width in mm               | 1287                                                                                                                   |
| Height in mm              | 520                                                                                                                    |
| Collection                | Subway 2.0                                                                                                             |
| Suitable for              | selected vanity washbasins                                                                                             |
| Function                  | with SoftClosing                                                                                                       |
| Material front            | MDF                                                                                                                    |
| Surface of front          | Film                                                                                                                   |
| Material body             | Chipboard                                                                                                              |
| Surface of body           | Direct coating                                                                                                         |
| Other material            | Handle: Plastic                                                                                                        |
| Other surfaces            | Handle: Paint, matt                                                                                                    |
| Shape                     | Angular                                                                                                                |
| Colour designation        | White Wood                                                                                                             |
| Other colour designations | Handle: matt silver-coloured                                                                                           |
| With lighting             | No                                                                                                                     |
| Smart home compatible     | No                                                                                                                     |