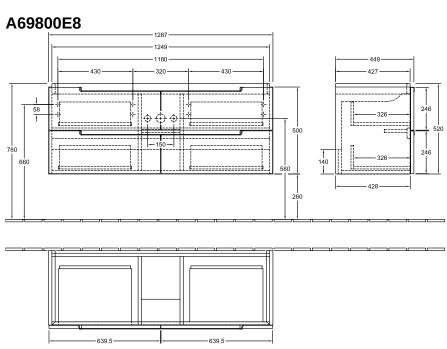

|
| Shape                     | Angular                                                                                                                |
| Colour designation        | White Wood                                                                                                             |
| Other colour designations | Handle: matt silver-coloured                                                                                           |
| With lighting             | No                                                                                                                     |
| Smart home compatible     | No                                                                                                                     |

## TECHNICAL DRAWINGS