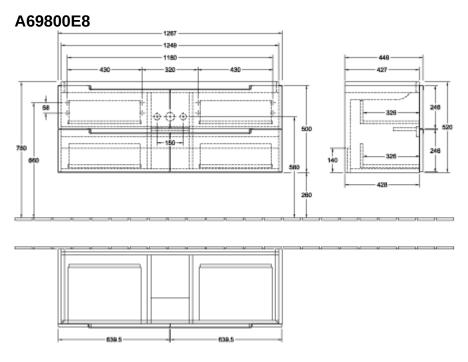

|
| Shape                     | Angular                                                                                                                |
| Colour designation        | White Wood                                                                                                             |
| Other colour designations | Handle: matt silver-coloured                                                                                           |
| With lighting             | No                                                                                                                     |
| Smart home compatible     | No                                                                                                                     |

## TECHNICAL DRAWINGS