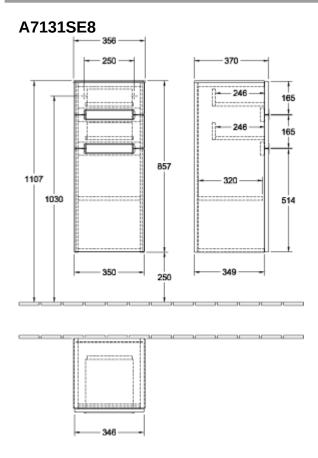

## TECHNICAL DRAWINGS

## A7131SE8

— 346 –

## PRODUCT INFORMATION

| Article title                     | Villeroy & Boch Subway 2.0 Side<br>cabinet, 1 door, 2 drawers, 356 x<br>857 x 370 mm, White Wood / Glass<br>White |
|-----------------------------------|-------------------------------------------------------------------------------------------------------------------|
| Article number                    | A7131SE8                                                                                                          |
| Assembly / Assembly type          | wall-mounted                                                                                                      |
| Type of opening                   | 1 door, 2 drawers                                                                                                 |
| Door hinge                        | hinges on right                                                                                                   |
| Equipment                         | $2 \times \text{pull-out compartment}$ , $1 \times \text{door}$ $1 \times \text{shelf}$                           |
| Scope of delivery                 | 1 x side cabinet , 1 x fastening set                                                                              |
| Depth in mm                       | 370                                                                                                               |
| Width in mm                       | 356                                                                                                               |
| Height in mm                      | 857                                                                                                               |
| Collection                        | Subway 2.0                                                                                                        |
| Function                          | with SoftClosing                                                                                                  |
| Material front                    | MDF                                                                                                               |
| Surface of front                  | Film                                                                                                              |
| Material body                     | Chipboard                                                                                                         |
| Surface of body                   | Direct coating                                                                                                    |
| Material cover panel              | Glass                                                                                                             |
| Shape                             | Angular                                                                                                           |
| Colour designation                | White Wood                                                                                                        |
| Colour designation of cover panel | Glass White                                                                                                       |
| With lighting                     | No                                                                                                                |
| Smart home compatible             | No                                                                                                                |