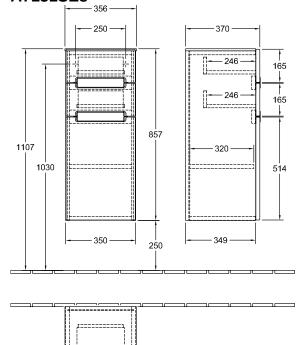

| Angular                                                                                                           |
| Colour designation                | White Wood                                                                                                        |
| Colour designation of cover panel | Glass White                                                                                                       |
| With lighting                     | No                                                                                                                |
| Smart home compatible             | No                                                                                                                |

## TECHNICAL DRAWINGS



## A7131SE8



— 346 –