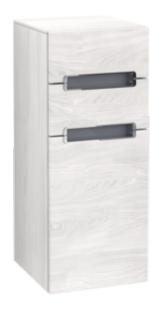

## PRODUCT INFORMATION

| Article title                     | Villeroy & Boch Subway 2.0 Side<br>cabinet, 1 door, 2 drawers, 356 x<br>857 x 370 mm, White Wood / Glass<br>White |
|-----------------------------------|-------------------------------------------------------------------------------------------------------------------|
| Article number                    | A7131SE8                                                                                                          |
| Assembly / Assembly type          | wall-mounted                                                                                                      |
| Type of opening                   | 1 door, 2 drawers                                                                                                 |
| Door hinge                        | hinges on right                                                                                                   |
| Equipment                         | $2 \times \text{pull-out compartment}$ , $1 \times \text{door}$ $1 \times \text{shelf}$                           |
| Scope of delivery                 | 1 x side cabinet , 1 x fastening set                                                                              |
| Depth in mm                       | 370                                                                                                               |
| Width in mm                       | 356                                                                                                               |
| Height in mm                      | 857                                                                                                               |
| Collection                        | Subway 2.0                                                                                                        |
| Function                          | with SoftClosing                                                                                                  |
| Material front                    | MDF                                                                                                               |
| Surface of front                  | Film                                                                                                              |
| Material body                     | Chipboard                                                                                                         |
| Surface of body                   | Direct coating                                                                                                    |
| Material cover panel              | Glass                                                                                                             |
| Shape                             | Angular                                                                                                           |
| Colour designation                | White Wood                                                                                                        |
| Colour designation of cover panel | Glass White                                                                                                       |
| With lighting                     | No                                                                                                                |
| Smart home compatible             | No                                                                                                                |