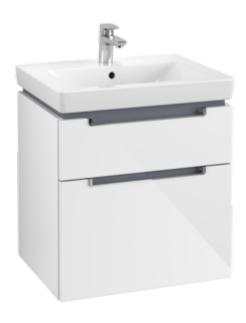

## PRODUCT INFORMATION

| Article title             | Villeroy & Boch Subway 2.0 Vanity<br>unit, 2 pull-out compartments, 587 x<br>590 x 454 mm, Glossy White |
|---------------------------|---------------------------------------------------------------------------------------------------------|
| Article number            | A90910DH                                                                                                |
| Assembly / Assembly type  | wall-mounted                                                                                            |
| Type of opening           | 2 pull-out compartments                                                                                 |
| Equipment                 | 1 x accessory box L , 2 x pull-out compartment                                                          |
| Scope of delivery         | 1 x vanity unit , 1 x fastening set                                                                     |
| Position of washbasin     | washbasin on the middle                                                                                 |
| Depth in mm               | 454                                                                                                     |
| Width in mm               | 587                                                                                                     |
| Height in mm              | 590                                                                                                     |
| Collection                | Subway 2.0                                                                                              |
| Suitable for              | selected washbasins                                                                                     |
| Function                  | with SoftClosing                                                                                        |
| Material front            | MDF                                                                                                     |
| Surface of front          | Film                                                                                                    |
| Material body             | MDF                                                                                                     |
| Surface of body           | Film                                                                                                    |
| Other material            | Handle: Plastic                                                                                         |
| Other surfaces            | Handle: Paint, glossy                                                                                   |
| Shape                     | Angular                                                                                                 |
| Colour designation        | Glossy White                                                                                            |
| Other colour designations | Handle: glossy chrome-coloured                                                                          |
| With lighting             | No                                                                                                      |
| Smart home compatible     | No                                                                                                      |