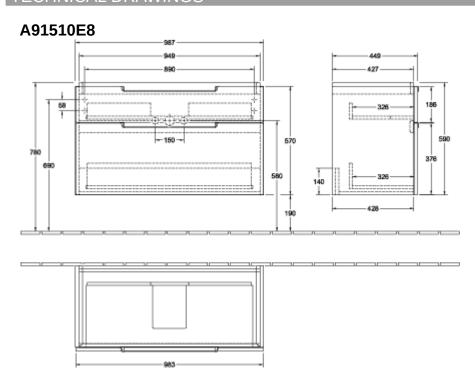

## TECHNICAL DRAWINGS

## PRODUCT INFORMATION

| Article title             | Villeroy & Boch Subway 2.0 Vanity<br>unit, 2 pull-out compartments, 987 x<br>590 x 449 mm, White Wood                  |
|---------------------------|------------------------------------------------------------------------------------------------------------------------|
| Article number            | A91510E8                                                                                                               |
| Assembly / Assembly type  | wall-mounted                                                                                                           |
| Type of opening           | 2 pull-out compartments                                                                                                |
| Equipment                 | 6 x narrow glass drawer divider , 1 x accessory box S 1 x accessory box M 1 x accessory box L 2 x pull-out compartment |
| Scope of delivery         | 1 x vanity unit , 1 x fastening set                                                                                    |
| Position of washbasin     | washbasin on the middle                                                                                                |
| Depth in mm               | 449                                                                                                                    |
| Width in mm               | 987                                                                                                                    |
| Height in mm              | 590                                                                                                                    |
| Collection                | Subway 2.0                                                                                                             |
| Suitable for              | selected vanity washbasins                                                                                             |
| Function                  | with SoftClosing                                                                                                       |
| Material front            | MDF                                                                                                                    |
| Surface of front          | Film                                                                                                                   |
| Material body             | Chipboard                                                                                                              |
| Surface of body           | Direct coating                                                                                                         |
| Other material            | Handle: Plastic                                                                                                        |
| Other surfaces            | Handle: Paint, glossy                                                                                                  |
| Shape                     | Angular                                                                                                                |
| Colour designation        | White Wood                                                                                                             |
| Other colour designations | Handle: glossy chrome-coloured                                                                                         |
| With lighting             | No                                                                                                                     |
| Smart home compatible     | No                                                                                                                     |