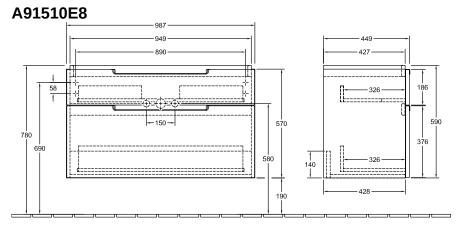

## TECHNICAL DRAWINGS

## PRODUCT INFORMATION

| Article title             | Villeroy & Boch Subway 2.0 Vanity<br>unit, 2 pull-out compartments, 987 x<br>590 x 449 mm, White Wood                  |
|---------------------------|------------------------------------------------------------------------------------------------------------------------|
| Article number            | A91510E8                                                                                                               |
| Assembly / Assembly type  | wall-mounted                                                                                                           |
| Type of opening           | 2 pull-out compartments                                                                                                |
| Equipment                 | 6 x narrow glass drawer divider , 1 x accessory box S 1 x accessory box M 1 x accessory box L 2 x pull-out compartment |
| Scope of delivery         | 1 x vanity unit , 1 x fastening set                                                                                    |
| Position of washbasin     | washbasin on the middle                                                                                                |
| Depth in mm               | 449                                                                                                                    |
| Width in mm               | 987                                                                                                                    |
| Height in mm              | 590                                                                                                                    |
| Collection                | Subway 2.0                                                                                                             |
| Suitable for              | selected vanity washbasins                                                                                             |
| Function                  | with SoftClosing                                                                                                       |
| Material front            | MDF                                                                                                                    |
| Surface of front          | Film                                                                                                                   |
| Material body             | Chipboard                                                                                                              |
| Surface of body           | Direct coating                                                                                                         |
| Other material            | Handle: Plastic                                                                                                        |
| Other surfaces            | Handle: Paint, glossy                                                                                                  |
| Shape                     | Angular                                                                                                                |
| Colour designation        | White Wood                                                                                                             |
| Other colour designations | Handle: glossy chrome-coloured                                                                                         |
| With lighting             | No                                                                                                                     |
| Smart home compatible     | No                                                                                                                     |