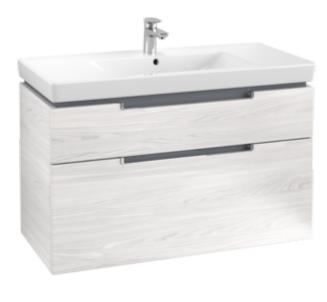

## PRODUCT INFORMATION

| Article title             | Villeroy & Boch Subway 2.0 Vanity<br>unit, 2 pull-out compartments, 987 x<br>590 x 449 mm, White Wood                  |
|---------------------------|------------------------------------------------------------------------------------------------------------------------|
| Article number            | A91510E8                                                                                                               |
| Assembly / Assembly type  | wall-mounted                                                                                                           |
| Type of opening           | 2 pull-out compartments                                                                                                |
| Equipment                 | 6 x narrow glass drawer divider , 1 x accessory box S 1 x accessory box M 1 x accessory box L 2 x pull-out compartment |
| Scope of delivery         | 1 x vanity unit , 1 x fastening set                                                                                    |
| Position of washbasin     | washbasin on the middle                                                                                                |
| Depth in mm               | 449                                                                                                                    |
| Width in mm               | 987                                                                                                                    |
| Height in mm              | 590                                                                                                                    |
| Collection                | Subway 2.0                                                                                                             |
| Suitable for              | selected vanity washbasins                                                                                             |
| Function                  | with SoftClosing                                                                                                       |
| Material front            | MDF                                                                                                                    |
| Surface of front          | Film                                                                                                                   |
| Material body             | Chipboard                                                                                                              |
| Surface of body           | Direct coating                                                                                                         |
| Other material            | Handle: Plastic                                                                                                        |
| Other surfaces            | Handle: Paint, glossy                                                                                                  |
| Shape                     | Angular                                                                                                                |
| Colour designation        | White Wood                                                                                                             |
| Other colour designations | Handle: glossy chrome-coloured                                                                                         |
| With lighting             | No                                                                                                                     |
| Smart home compatible     | No                                                                                                                     |