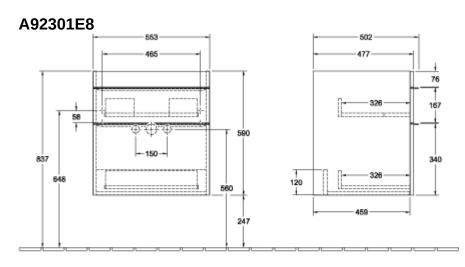

## TECHNICAL DRAWINGS

 и и и и и и

c

-----

## PRODUCT INFORMATION

| Article title                     | Villeroy & Boch Venticello Vanity<br>unit, 2 pull-out compartments, 553 x<br>590 x 502 mm, White Wood / White<br>Wood |
|-----------------------------------|-----------------------------------------------------------------------------------------------------------------------|
| Article number                    | A92301E8                                                                                                              |
| Assembly / Assembly type          | wall-mounted                                                                                                          |
| Type of opening                   | 2 pull-out compartments                                                                                               |
| Equipment                         | 1 x wide glass drawer divider , 2 x<br>narrow glass drawer divider 1 x<br>accessory box L 2 x pull-out<br>compartment |
| Scope of delivery                 | $1 	ext{ x vanity unit}$ , $1 	ext{ x fastening set}$                                                                 |
| Position of washbasin             | washbasin on the middle                                                                                               |
| Depth in mm                       | 502                                                                                                                   |
| Width in mm                       | 553                                                                                                                   |
| Height in mm                      | 590                                                                                                                   |
| Depth with handle mm              | 502                                                                                                                   |
| Depth without handle mm           | 477                                                                                                                   |
| Collection                        | Venticello                                                                                                            |
| Suitable for                      | selected washbasins                                                                                                   |
| Function                          | with SoftClosing                                                                                                      |
| Material front                    | MDF                                                                                                                   |
| Surface of front                  | Film                                                                                                                  |
| Material body                     | Chipboard                                                                                                             |
| Surface of body                   | Direct coating                                                                                                        |
| Material cover panel              | Chipboard                                                                                                             |
| Other material                    | Handle: aluminium                                                                                                     |
| Other surfaces                    | Handle: Chrome, glossy                                                                                                |
| Shape                             | Angular                                                                                                               |
| Colour designation                | White Wood                                                                                                            |
| Colour designation of cover panel | White Wood                                                                                                            |
| Other colour designations         | Handle: Chrome                                                                                                        |
| With lighting                     | No                                                                                                                    |
| Smart home compatible             | No                                                                                                                    |