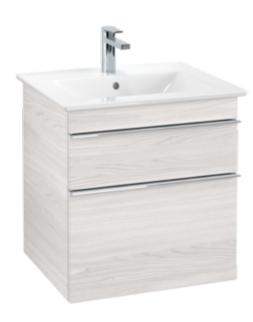

## PRODUCT INFORMATION

| Article title                     | Villeroy & Boch Venticello Vanity<br>unit, 2 pull-out compartments, 553 x<br>590 x 502 mm, White Wood / White<br>Wood |
|-----------------------------------|-----------------------------------------------------------------------------------------------------------------------|
| Article number                    | A92301E8                                                                                                              |
| Assembly / Assembly type          | wall-mounted                                                                                                          |
| Type of opening                   | 2 pull-out compartments                                                                                               |
| Equipment                         | 1 x wide glass drawer divider , 2 x<br>narrow glass drawer divider 1 x<br>accessory box L 2 x pull-out<br>compartment |
| Scope of delivery                 | $1 	ext{ x vanity unit}$ , $1 	ext{ x fastening set}$                                                                 |
| Position of washbasin             | washbasin on the middle                                                                                               |
| Depth in mm                       | 502                                                                                                                   |
| Width in mm                       | 553                                                                                                                   |
| Height in mm                      | 590                                                                                                                   |
| Depth with handle mm              | 502                                                                                                                   |
| Depth without handle mm           | 477                                                                                                                   |
| Collection                        | Venticello                                                                                                            |
| Suitable for                      | selected washbasins                                                                                                   |
| Function                          | with SoftClosing                                                                                                      |
| Material front                    | MDF                                                                                                                   |
| Surface of front                  | Film                                                                                                                  |
| Material body                     | Chipboard                                                                                                             |
| Surface of body                   | Direct coating                                                                                                        |
| Material cover panel              | Chipboard                                                                                                             |
| Other material                    | Handle: aluminium                                                                                                     |
| Other surfaces                    | Handle: Chrome, glossy                                                                                                |
| Shape                             | Angular                                                                                                               |
| Colour designation                | White Wood                                                                                                            |
| Colour designation of cover panel | White Wood                                                                                                            |
| Other colour designations         | Handle: Chrome                                                                                                        |
| With lighting                     | No                                                                                                                    |
| Smart home compatible             | No                                                                                                                    |