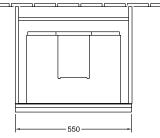

## PRODUCT INFORMATION

| Article title                     | Villeroy & Boch Venticello Vanity<br>unit, 2 pull-out compartments, 553 x<br>590 x 502 mm, White Wood / White<br>Wood |
|-----------------------------------|-----------------------------------------------------------------------------------------------------------------------|
| Article number                    | A92301E8                                                                                                              |
| Assembly / Assembly type          | wall-mounted                                                                                                          |
| Type of opening                   | 2 pull-out compartments                                                                                               |
| Equipment                         | 1 x wide glass drawer divider , 2 x<br>narrow glass drawer divider 1 x<br>accessory box L 2 x pull-out<br>compartment |
| Scope of delivery                 | $1 	ext{ x vanity unit}$ , $1 	ext{ x fastening set}$                                                                 |
| Position of washbasin             | washbasin on the middle                                                                                               |
| Depth in mm                       | 502                                                                                                                   |
| Width in mm                       | 553                                                                                                                   |
| Height in mm                      | 590                                                                                                                   |
| Depth with handle mm              | 502                                                                                                                   |
| Depth without handle mm           | 477                                                                                                                   |
| Collection                        | Venticello                                                                                                            |
| Suitable for                      | selected washbasins                                                                                                   |
| Function                          | with SoftClosing                                                                                                      |
| Material front                    | MDF                                                                                                                   |
| Surface of front                  | Film                                                                                                                  |
| Material body                     | Chipboard                                                                                                             |
| Surface of body                   | Direct coating                                                                                                        |
| Material cover panel              | Chipboard                                                                                                             |
| Other material                    | Handle: aluminium                                                                                                     |
| Other surfaces                    | Handle: Chrome, glossy                                                                                                |
| Shape                             | Angular                                                                                                               |
| Colour designation                | White Wood                                                                                                            |
| Colour designation of cover panel | White Wood                                                                                                            |
| Other colour designations         | Handle: Chrome                                                                                                        |
| With lighting                     | No                                                                                                                    |
| Smart home compatible             | No                                                                                                                    |

## TECHNICAL DRAWINGS

 и и и и и и

c

-----