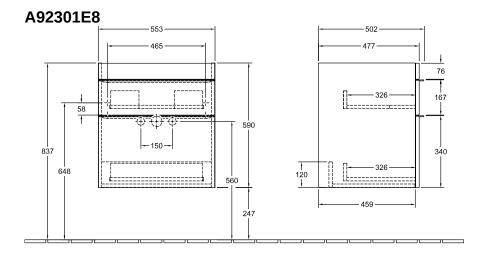

## TECHNICAL DRAWINGS

 и и и и и и

c

-----

## PRODUCT INFORMATION

| Article title                     | Villeroy & Boch Venticello Vanity<br>unit, 2 pull-out compartments, 553 x<br>590 x 502 mm, White Wood / White<br>Wood |
|-----------------------------------|-----------------------------------------------------------------------------------------------------------------------|
| Article number                    | A92301E8                                                                                                              |
| Assembly / Assembly type          | wall-mounted                                                                                                          |
| Type of opening                   | 2 pull-out compartments                                                                                               |
| Equipment                         | 1 x wide glass drawer divider , 2 x<br>narrow glass drawer divider 1 x<br>accessory box L 2 x pull-out<br>compartment |
| Scope of delivery                 | $1 	ext{ x vanity unit}$ , $1 	ext{ x fastening set}$                                                                 |
| Position of washbasin             | washbasin on the middle                                                                                               |
| Depth in mm                       | 502                                                                                                                   |
| Width in mm                       | 553                                                                                                                   |
| Height in mm                      | 590                                                                                                                   |
| Depth with handle mm              | 502                                                                                                                   |
| Depth without handle mm           | 477                                                                                                                   |
| Collection                        | Venticello                                                                                                            |
| Suitable for                      | selected washbasins                                                                                                   |
| Function                          | with SoftClosing                                                                                                      |
| Material front                    | MDF                                                                                                                   |
| Surface of front                  | Film                                                                                                                  |
| Material body                     | Chipboard                                                                                                             |
| Surface of body                   | Direct coating                                                                                                        |
| Material cover panel              | Chipboard                                                                                                             |
| Other material                    | Handle: aluminium                                                                                                     |
| Other surfaces                    | Handle: Chrome, glossy                                                                                                |
| Shape                             | Angular                                                                                                               |
| Colour designation                | White Wood                                                                                                            |
| Colour designation of cover panel | White Wood                                                                                                            |
| Other colour designations         | Handle: Chrome                                                                                                        |
| With lighting                     | No                                                                                                                    |
| Smart home compatible             | No                                                                                                                    |