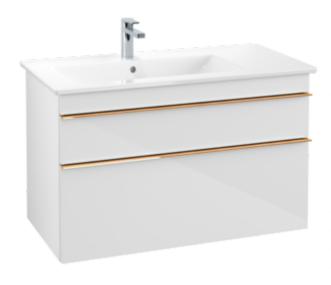

## PRODUCT INFORMATION

| Article title                     | Villeroy & Boch Venticello Vanity<br>unit, 2 pull-out compartments, 953 x<br>590 x 502 mm, Glossy White /<br>Glossy White |
|-----------------------------------|---------------------------------------------------------------------------------------------------------------------------|
| Article number                    | A92705DH                                                                                                                  |
| Assembly / Assembly type          | wall-mounted                                                                                                              |
| Type of opening                   | 2 pull-out compartments                                                                                                   |
| Equipment                         | 1 x wide glass drawer divider , 2 x<br>narrow glass drawer divider 1 x<br>accessory box L 2 x pull-out<br>compartment     |
| Scope of delivery                 | 1 x vanity unit , 1 x fastening set                                                                                       |
| Position of washbasin             | washbasin on the middle                                                                                                   |
| Depth in mm                       | 502                                                                                                                       |
| Width in mm                       | 953                                                                                                                       |
| Height in mm                      | 590                                                                                                                       |
| Depth with handle mm              | 502                                                                                                                       |
| Depth without handle mm           | 477                                                                                                                       |
| Collection                        | Venticello                                                                                                                |
| Suitable for                      | selected vanity washbasins                                                                                                |
| Function                          | with SoftClosing                                                                                                          |
| Material front                    | MDF                                                                                                                       |
| Surface of front                  | Film                                                                                                                      |
| Material body                     | MDF                                                                                                                       |
| Surface of body                   | Film                                                                                                                      |
| Material cover panel              | MDF                                                                                                                       |
| Other material                    | Handle: aluminium                                                                                                         |
| Other surfaces                    | Handle: Copper, glossy                                                                                                    |
| Shape                             | Angular                                                                                                                   |
| Colour designation                | Glossy White                                                                                                              |
| Colour designation of cover panel | Glossy White                                                                                                              |
| Other colour designations         | Handle: Copper                                                                                                            |
| With lighting                     | No                                                                                                                        |
| Smart home compatible             | No                                                                                                                        |