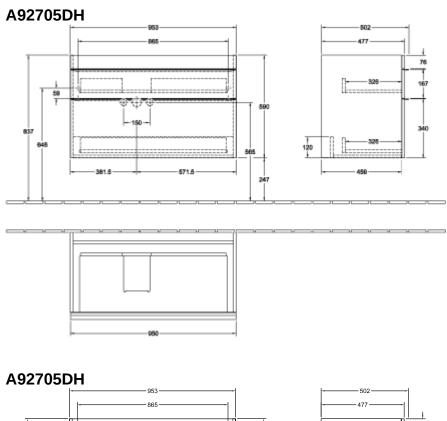

## TECHNICAL DRAWINGS

## PRODUCT INFORMATION

| Article title                     | Villeroy & Boch Venticello Vanity<br>unit, 2 pull-out compartments, 953 x<br>590 x 502 mm, Glossy White /<br>Glossy White |
|-----------------------------------|---------------------------------------------------------------------------------------------------------------------------|
| Article number                    | A92705DH                                                                                                                  |
| Assembly / Assembly type          | wall-mounted                                                                                                              |
| Type of opening                   | 2 pull-out compartments                                                                                                   |
| Equipment                         | 1 x wide glass drawer divider , 2 x<br>narrow glass drawer divider 1 x<br>accessory box L 2 x pull-out<br>compartment     |
| Scope of delivery                 | 1 x vanity unit , 1 x fastening set                                                                                       |
| Position of washbasin             | washbasin on the middle                                                                                                   |
| Depth in mm                       | 502                                                                                                                       |
| Width in mm                       | 953                                                                                                                       |
| Height in mm                      | 590                                                                                                                       |
| Depth with handle mm              | 502                                                                                                                       |
| Depth without handle mm           | 477                                                                                                                       |
| Collection                        | Venticello                                                                                                                |
| Suitable for                      | selected vanity washbasins                                                                                                |
| Function                          | with SoftClosing                                                                                                          |
| Material front                    | MDF                                                                                                                       |
| Surface of front                  | Film                                                                                                                      |
| Material body                     | MDF                                                                                                                       |
| Surface of body                   | Film                                                                                                                      |
| Material cover panel              | MDF                                                                                                                       |
| Other material                    | Handle: aluminium                                                                                                         |
| Other surfaces                    | Handle: Copper, glossy                                                                                                    |
| Shape                             | Angular                                                                                                                   |
| Colour designation                | Glossy White                                                                                                              |
| Colour designation of cover panel | Glossy White                                                                                                              |
| Other colour designations         | Handle: Copper                                                                                                            |
| With lighting                     | No                                                                                                                        |
| Smart home compatible             | No                                                                                                                        |