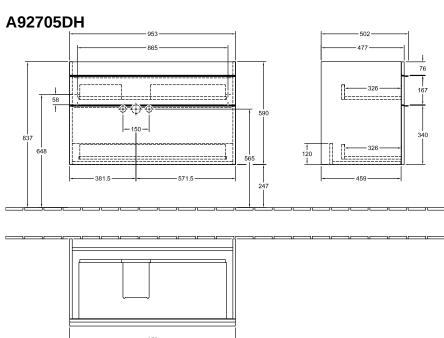

## TECHNICAL DRAWINGS

## PRODUCT INFORMATION

| Article title                     | Villeroy & Boch Venticello Vanity<br>unit, 2 pull-out compartments, 953 x<br>590 x 502 mm, Glossy White /<br>Glossy White |
|-----------------------------------|---------------------------------------------------------------------------------------------------------------------------|
| Article number                    | A92705DH                                                                                                                  |
| Assembly / Assembly type          | wall-mounted                                                                                                              |
| Type of opening                   | 2 pull-out compartments                                                                                                   |
| Equipment                         | 1 x wide glass drawer divider , 2 x<br>narrow glass drawer divider 1 x<br>accessory box L 2 x pull-out<br>compartment     |
| Scope of delivery                 | 1 x vanity unit , 1 x fastening set                                                                                       |
| Position of washbasin             | washbasin on the middle                                                                                                   |
| Depth in mm                       | 502                                                                                                                       |
| Width in mm                       | 953                                                                                                                       |
| Height in mm                      | 590                                                                                                                       |
| Depth with handle mm              | 502                                                                                                                       |
| Depth without handle mm           | 477                                                                                                                       |
| Collection                        | Venticello                                                                                                                |
| Suitable for                      | selected vanity washbasins                                                                                                |
| Function                          | with SoftClosing                                                                                                          |
| Material front                    | MDF                                                                                                                       |
| Surface of front                  | Film                                                                                                                      |
| Material body                     | MDF                                                                                                                       |
| Surface of body                   | Film                                                                                                                      |
| Material cover panel              | MDF                                                                                                                       |
| Other material                    | Handle: aluminium                                                                                                         |
| Other surfaces                    | Handle: Copper, glossy                                                                                                    |
| Shape                             | Angular                                                                                                                   |
| Colour designation                | Glossy White                                                                                                              |
| Colour designation of cover panel | Glossy White                                                                                                              |
| Other colour designations         | Handle: Copper                                                                                                            |
| With lighting                     | No                                                                                                                        |
| Smart home compatible             | No                                                                                                                        |