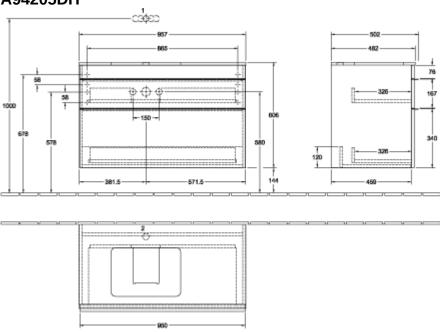

e                                                                                                              |
| Colour designation of cover panel | Glossy White                                                                                                              |
| Other colour designations         | Handle: Copper                                                                                                            |
| With lighting                     | No                                                                                                                        |
| Smart home compatible             | No                                                                                                                        |

## TECHNICAL DRAWINGS

#### A94205DH



#### A94205DH