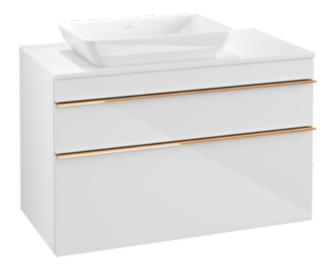

# PRODUCT INFORMATION

| Article title                     | Villeroy & Boch Venticello Vanity<br>unit, 2 pull-out compartments, 957 x<br>606 x 502 mm, Glossy White /<br>Glossy White |
|-----------------------------------|---------------------------------------------------------------------------------------------------------------------------|
| Article number                    | A94205DH                                                                                                                  |
| Assembly / Assembly type          | wall-mounted                                                                                                              |
| Type of opening                   | 2 pull-out compartments                                                                                                   |
| Equipment                         | 1 x wide glass drawer divider , 2 x<br>narrow glass drawer divider 1 x<br>accessory box L 2 x pull-out<br>compartment     |
| Scope of delivery                 | $1 \times \text{vanity unit}$ , $1 \times \text{fastening set}$                                                           |
| Position of washbasin             | washbasin on left                                                                                                         |
| Furniture with tap hole           | Tap hole pre-drilled at the factory                                                                                       |
| Depth in mm                       | 502                                                                                                                       |
| Width in mm                       | 957                                                                                                                       |
| Height in mm                      | 606                                                                                                                       |
| Depth with handle mm              | 502                                                                                                                       |
| Depth without handle mm           | 477                                                                                                                       |
| Collection                        | Venticello                                                                                                                |
| Suitable for                      | selected surface-mounted washbasins                                                                                       |
| Function                          | with SoftClosing                                                                                                          |
| Material front                    | MDF                                                                                                                       |
| Surface of front                  | Film                                                                                                                      |
| Material body                     | MDF                                                                                                                       |
| Surface of body                   | Film                                                                                                                      |
| Material cover panel              | MDF                                                                                                                       |
| Other material                    | Handle: aluminium                                                                                                         |
| Other surfaces                    | Handle: Copper, glossy                                                                                                    |
| Shape                             | Angular                                                                                                                   |
| Colour designation                | Glossy White                                                                                                              |
| Colour designation of cover panel | Glossy White                                                                                                              |
| Other colour designations         | Handle: Copper                                                                                                            |
| With lighting                     | No                                                                                                                        |
| Smart home compatible             | No                                                                                                                        |