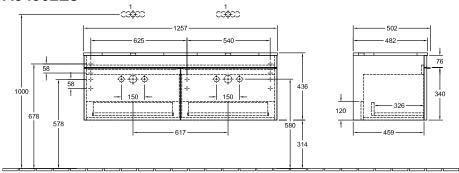

|
| Colour designation of cover panel | White Wood                                                                                                             |
| Other colour designations         | Handle: White                                                                                                          |
| With lighting                     | No                                                                                                                     |
| Smart home compatible             | No                                                                                                                     |

# TECHNICAL DRAWINGS

#### A94902E8





#### A94902E8