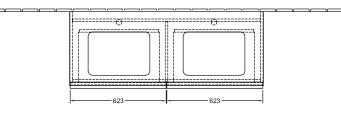

|
| Colour designation of cover panel | White Wood                                                                                                             |
| Other colour designations         | Handle: White                                                                                                          |
| With lighting                     | No                                                                                                                     |
| Smart home compatible             | No                                                                                                                     |

# TECHNICAL DRAWINGS

#### A94902E8





#### A94902E8