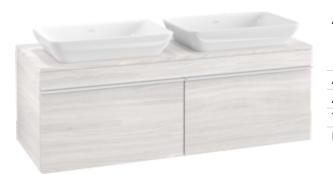

### PRODUCT INFORMATION

| Article title                     | Villeroy & Boch Venticello Vanity<br>unit, 2 pull-out compartments, 1257<br>x 436 x 502 mm, White Wood /<br>White Wood |
|-----------------------------------|------------------------------------------------------------------------------------------------------------------------|
| Article number                    | A94902E8                                                                                                               |
| Assembly / Assembly type          | wall-mounted                                                                                                           |
| Type of opening                   | 2 pull-out compartments                                                                                                |
| Equipment                         | 2 x wide glass drawer divider , 4 x<br>narrow glass drawer divider 2 x<br>accessory box L 2 x pull-out<br>compartment  |
| Scope of delivery                 | 1 x vanity unit , 1 x fastening set                                                                                    |
| Position of washbasin             | for 2 washbasins                                                                                                       |
| Furniture with tap hole           | Tap hole pre-drilled at the factory                                                                                    |
| Depth in mm                       | 502                                                                                                                    |
| Width in mm                       | 1257                                                                                                                   |
| Height in mm                      | 436                                                                                                                    |
| Depth with handle mm              | 502                                                                                                                    |
| Depth without handle mm           | 477                                                                                                                    |
| Collection                        | Venticello                                                                                                             |
| Suitable for                      | selected surface-mounted washbasins                                                                                    |
| Function                          | with SoftClosing                                                                                                       |
| Material front                    | MDF                                                                                                                    |
| Surface of front                  | Film                                                                                                                   |
| Material body                     | Chipboard                                                                                                              |
| Surface of body                   | Direct coating                                                                                                         |
| Material cover panel              | Chipboard                                                                                                              |
| Other material                    | Handle: aluminium                                                                                                      |
| Other surfaces                    | Handle: Paint, matt                                                                                                    |
| Shape                             | Angular                                                                                                                |
| Colour designation                | White Wood                                                                                                             |
| Colour designation of cover panel | White Wood                                                                                                             |
| Other colour designations         | Handle: White                                                                                                          |
| With lighting                     | No                                                                                                                     |
| Smart home compatible             | No                                                                                                                     |