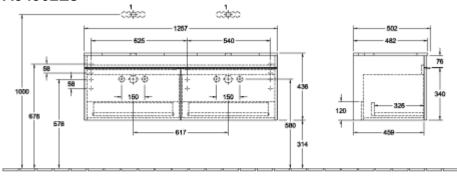

| White Wood                                                                                                             |
| Colour designation of cover panel | White Wood                                                                                                             |
| Other colour designations         | Handle: White                                                                                                          |
| With lighting                     | No                                                                                                                     |
| Smart home compatible             | No                                                                                                                     |

# TECHNICAL DRAWINGS

#### A94902E8





#### A94902E8