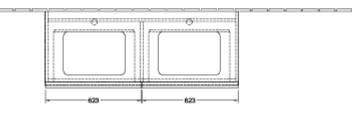

| White Wood                                                                                                             |
| Colour designation of cover panel | White Wood                                                                                                             |
| Other colour designations         | Handle: White                                                                                                          |
| With lighting                     | No                                                                                                                     |
| Smart home compatible             | No                                                                                                                     |

# TECHNICAL DRAWINGS

#### A94902E8





#### A94902E8