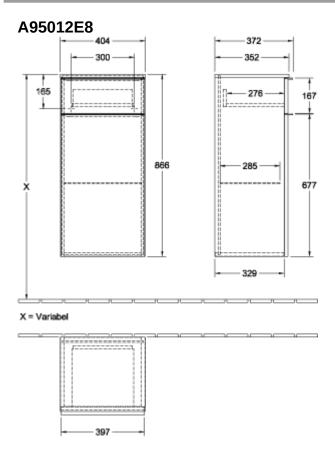

|
| Colour designation                | White Wood                                                                                             |
| Colour designation of cover panel | White Wood                                                                                             |
| Other colour designations         | Handle: White                                                                                          |
| With lighting                     | No                                                                                                     |
| Smart home compatible             | No                                                                                                     |

## TECHNICAL DRAWINGS