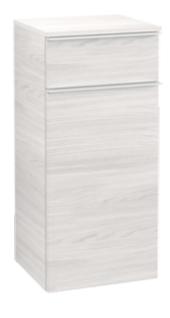

## PRODUCT INFORMATION

| Article title                     | Villeroy & Boch Venticello Side cabinet, 1 door, 1 drawer, 404 x 866 x 372 mm, White Wood / White Wood |
|-----------------------------------|--------------------------------------------------------------------------------------------------------|
| Article number                    | A95012E8                                                                                               |
| Assembly / Assembly type          | wall-mounted                                                                                           |
| Type of opening                   | 1 door, 1 drawer                                                                                       |
| Door hinge                        | hinges on right                                                                                        |
| Equipment                         | $1\ x$ door , $1\ x$ glass shelf $1\ x$ pull-out compartment with non-slip mat                         |
| Scope of delivery                 | $1\mathrm{x}$ side cabinet , $1\mathrm{x}$ fastening set                                               |
| Depth in mm                       | 372                                                                                                    |
| Width in mm                       | 404                                                                                                    |
| Height in mm                      | 866                                                                                                    |
| Depth with handle mm              | 372                                                                                                    |
| Depth without handle mm           | 347                                                                                                    |
| Collection                        | Venticello                                                                                             |
| Function                          | with SoftClosing                                                                                       |
| Material front                    | MDF                                                                                                    |
| Surface of front                  | Film                                                                                                   |
| Material body                     | Chipboard                                                                                              |
| Surface of body                   | Direct coating                                                                                         |
| Material cover panel              | Chipboard                                                                                              |
| Other material                    | Handle: aluminium                                                                                      |
| Other surfaces                    | Handle: Paint, matt                                                                                    |
| Shape                             | Angular                                                                                                |
| Colour designation                | White Wood                                                                                             |
| Colour designation of cover panel | White Wood                                                                                             |
| Other colour designations         | Handle: White                                                                                          |
| With lighting                     | No                                                                                                     |
| Smart home compatible             | No                                                                                                     |