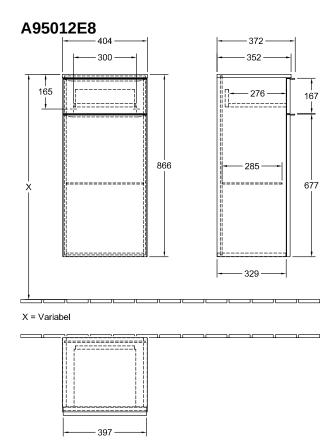

|
| Colour designation                | White Wood                                                                                             |
| Colour designation of cover panel | White Wood                                                                                             |
| Other colour designations         | Handle: White                                                                                          |
| With lighting                     | No                                                                                                     |
| Smart home compatible             | No                                                                                                     |

## TECHNICAL DRAWINGS