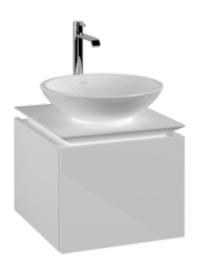

## LEGATO VANITY UNIT ANGULAR

## PRODUCT INFORMATION

| Article title                     | Villeroy & Boch Legato Vanity unit,<br>1 pull-out compartment, 450 x 380 x<br>500 mm, Glossy White / Glossy<br>White |
|-----------------------------------|----------------------------------------------------------------------------------------------------------------------|
| Article number                    | B56500DH                                                                                                             |
| Assembly / Assembly type          | wall-mounted                                                                                                         |
| Type of opening                   | 1 pull-out compartment                                                                                               |
| Equipment                         | $1\ x$ accessory box L , $1\ x$ pull-out compartment with non-slip mat                                               |
| Scope of delivery                 | 1 x vanity unit , 1 x fastening set                                                                                  |
| Position of washbasin             | washbasin on the middle                                                                                              |
| Furniture with tap hole           | Tap hole pre-drilled at the factory                                                                                  |
| Depth in mm                       | 500                                                                                                                  |
| Width in mm                       | 450                                                                                                                  |
| Height in mm                      | 380                                                                                                                  |
| Collection                        | Legato                                                                                                               |
| Suitable for                      | selected surface-mounted washbasins                                                                                  |
| Function                          | with SoftClosing                                                                                                     |
| Material front                    | MDF                                                                                                                  |
| Surface of front                  | Acrylic film                                                                                                         |
| Material body                     | MDF                                                                                                                  |
| Surface of body                   | Acrylic film                                                                                                         |
| Material cover panel              | Chipboard                                                                                                            |
| Shape                             | Angular                                                                                                              |
| Colour designation                | Glossy White                                                                                                         |
| Colour designation of cover panel | Glossy White                                                                                                         |
| With lighting                     | No                                                                                                                   |
| Smart home compatible             | No                                                                                                                   |