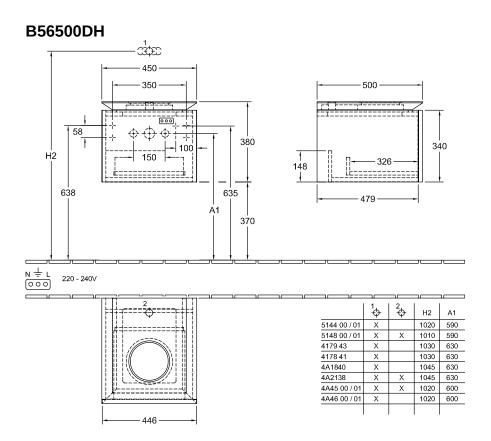

| Angular                                                                                                              |
| Colour designation                | Glossy White                                                                                                         |
| Colour designation of cover panel | Glossy White                                                                                                         |
| With lighting                     | No                                                                                                                   |
| Smart home compatible             | No                                                                                                                   |

## TECHNICAL DRAWINGS

## B56500DH