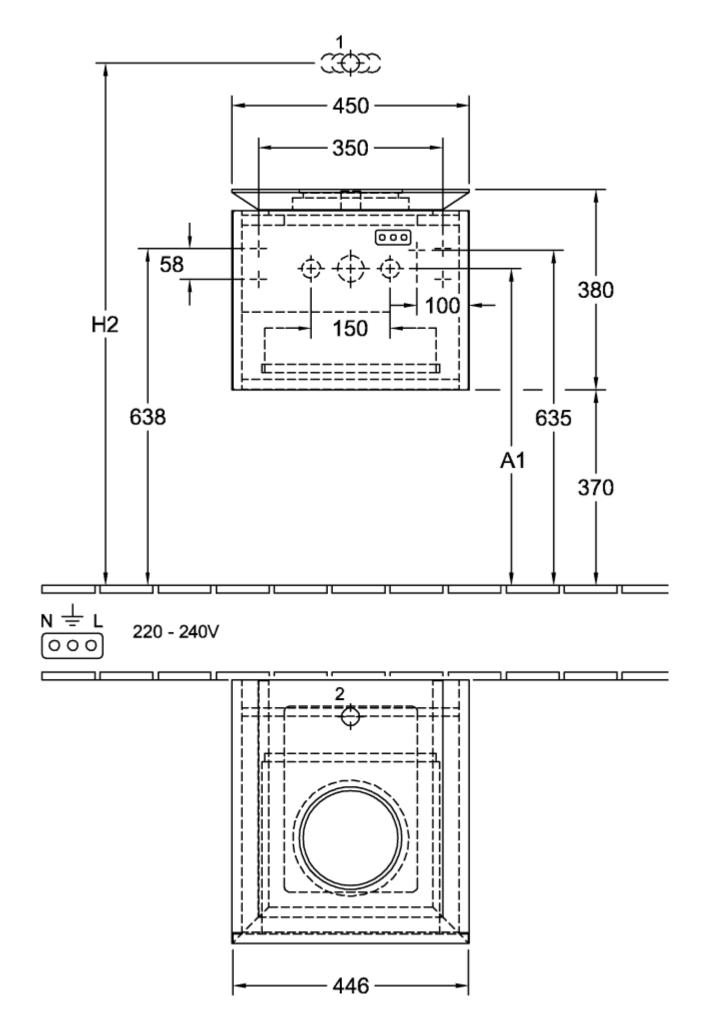

| Angular                                                                                                              |
| Colour designation                | Glossy White                                                                                                         |
| Colour designation of cover panel | Glossy White                                                                                                         |
| With lighting                     | No                                                                                                                   |
| Smart home compatible             | No                                                                                                                   |

## TECHNICAL DRAWINGS

## B56500DH