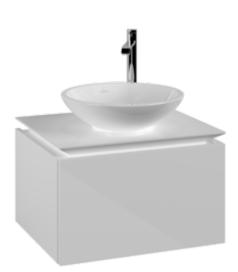

### PRODUCT INFORMATION

| Article title                     | Villeroy & Boch Legato Vanity unit,<br>1 pull-out compartment, 600 x 380 x<br>500 mm, Glossy White / Glossy<br>White                    |
|-----------------------------------|-----------------------------------------------------------------------------------------------------------------------------------------|
| Article number                    | B56700DH                                                                                                                                |
| Assembly / Assembly type          | wall-mounted                                                                                                                            |
| Type of opening                   | 1 pull-out compartment                                                                                                                  |
| Equipment                         | 1 x wide glass drawer divider , 2 x<br>narrow glass drawer divider 1 x<br>accessory box L 1 x pull-out<br>compartment with non-slip mat |
| Scope of delivery                 | 1 x vanity unit , 1 x fastening set                                                                                                     |
| Position of washbasin             | washbasin on the middle                                                                                                                 |
| Furniture with tap hole           | Tap hole pre-drilled at the factory                                                                                                     |
| Depth in mm                       | 500                                                                                                                                     |
| Width in mm                       | 600                                                                                                                                     |
| Height in mm                      | 380                                                                                                                                     |
| Collection                        | Legato                                                                                                                                  |
| Suitable for                      | selected surface-mounted washbasins                                                                                                     |
| Function                          | with SoftClosing                                                                                                                        |
| Material front                    | MDF                                                                                                                                     |
| Surface of front                  | Acrylic film                                                                                                                            |
| Material body                     | MDF                                                                                                                                     |
| Surface of body                   | Acrylic film                                                                                                                            |
| Material cover panel              | Chipboard                                                                                                                               |
| Shape                             | Angular                                                                                                                                 |
| Colour designation                | Glossy White                                                                                                                            |
| Colour designation of cover panel | Glossy White                                                                                                                            |
| With lighting                     | No                                                                                                                                      |
| Smart home compatible             | No                                                                                                                                      |