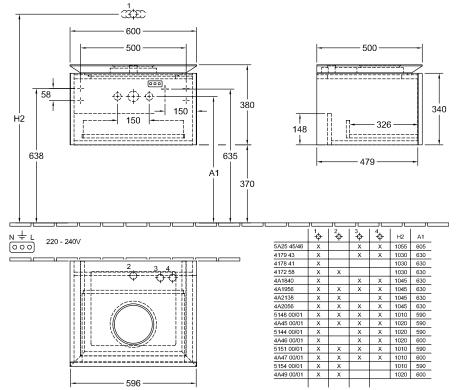

|
| Colour designation                | Glossy White                                                                                                                            |
| Colour designation of cover panel | Glossy White                                                                                                                            |
| With lighting                     | No                                                                                                                                      |
| Smart home compatible             | No                                                                                                                                      |

# TECHNICAL DRAWINGS

### B56700DH



#### B56700DH