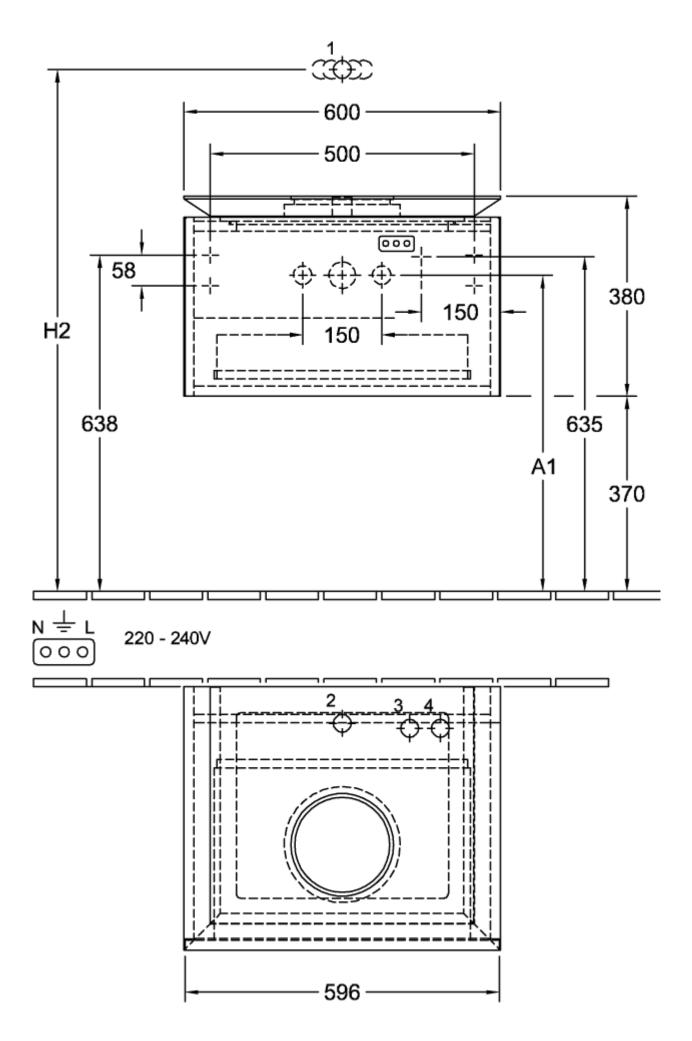

|
| Colour designation                | Glossy White                                                                                                                            |
| Colour designation of cover panel | Glossy White                                                                                                                            |
| With lighting                     | No                                                                                                                                      |
| Smart home compatible             | No                                                                                                                                      |

# TECHNICAL DRAWINGS

### B56700DH



#### B56700DH