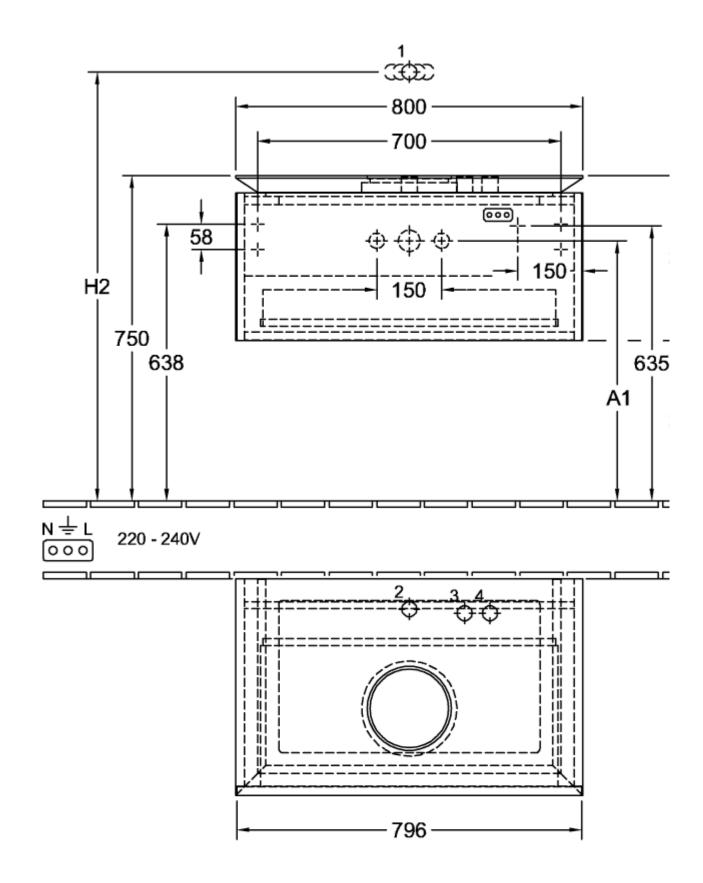

|
| Colour designation                | Glossy White                                                                                                                            |
| Colour designation of cover panel | Glossy White                                                                                                                            |
| With lighting                     | No                                                                                                                                      |
| Smart home compatible             | No                                                                                                                                      |

## TECHNICAL DRAWINGS

## B56900DH