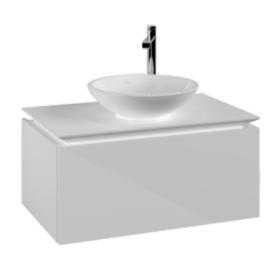

## PRODUCT INFORMATION

| Article title                     | Villeroy & Boch Legato Vanity unit,<br>1 pull-out compartment, 800 x 380 x<br>500 mm, Glossy White / Glossy<br>White                    |
|-----------------------------------|-----------------------------------------------------------------------------------------------------------------------------------------|
| Article number                    | B56900DH                                                                                                                                |
| Assembly / Assembly type          | wall-mounted                                                                                                                            |
| Type of opening                   | 1 pull-out compartment                                                                                                                  |
| Equipment                         | 1 x wide glass drawer divider , 2 x<br>narrow glass drawer divider 1 x<br>accessory box L 1 x pull-out<br>compartment with non-slip mat |
| Scope of delivery                 | 1 x vanity unit , 1 x fastening set                                                                                                     |
| Position of washbasin             | washbasin on the middle                                                                                                                 |
| Furniture with tap hole           | Tap hole pre-drilled at the factory                                                                                                     |
| Depth in mm                       | 500                                                                                                                                     |
| Width in mm                       | 800                                                                                                                                     |
| Height in mm                      | 380                                                                                                                                     |
| Collection                        | Legato                                                                                                                                  |
| Suitable for                      | selected surface-mounted washbasins                                                                                                     |
| Function                          | with SoftClosing                                                                                                                        |
| Material front                    | MDF                                                                                                                                     |
| Surface of front                  | Acrylic film                                                                                                                            |
| Material body                     | MDF                                                                                                                                     |
| Surface of body                   | Acrylic film                                                                                                                            |
| Material cover panel              | Chipboard                                                                                                                               |
| Shape                             | Angular                                                                                                                                 |
| Colour designation                | Glossy White                                                                                                                            |
| Colour designation of cover panel | Glossy White                                                                                                                            |
| With lighting                     | No                                                                                                                                      |
| Smart home compatible             | No                                                                                                                                      |