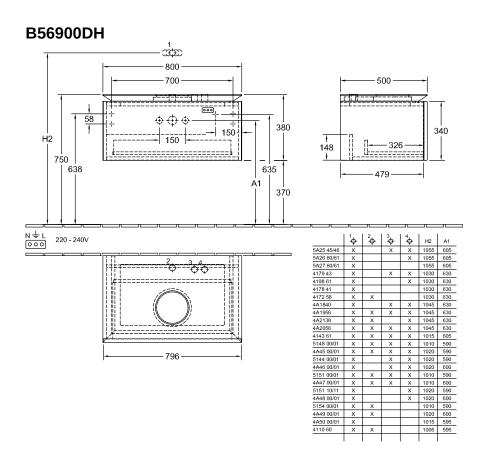

|
| Colour designation                | Glossy White                                                                                                                            |
| Colour designation of cover panel | Glossy White                                                                                                                            |
| With lighting                     | No                                                                                                                                      |
| Smart home compatible             | No                                                                                                                                      |

## TECHNICAL DRAWINGS

## B56900DH